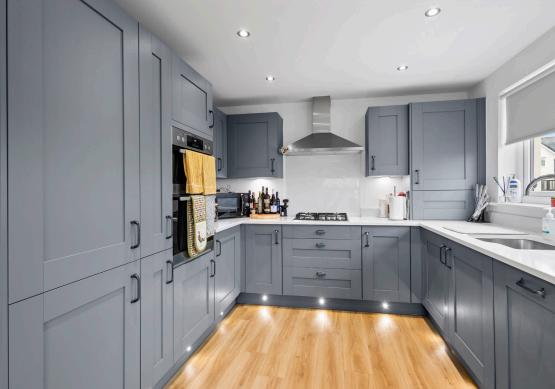

## In greater detail the entrance hallway has spiral staircase to the upper level. The lounge is beautiful with fresh modern décor and tones with French doors to the garden. The dining kitchen allows for plenty of family times and comes full stocked featuring a range of integrated appliances including full cooking facilities, dishwasher and fridge and freezer. The triple aspect window allows for plenty of natural light. A WC completes the ground floor.