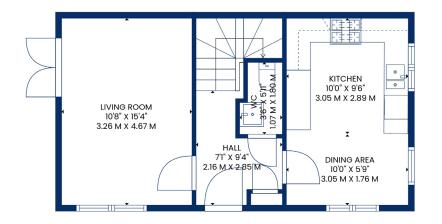

## In greater detail the entrance hallway has spiral staircase to the upper level. The lounge is beautiful with fresh modern décor and tones with French doors to the garden. The dining kitchen allows for plenty of family times and comes full stocked featuring a range of integrated appliances including full cooking facilities, dishwasher and fridge and freezer. The triple aspect window allows for plenty of natural light. A WC completes the ground floor.

- Semi Detached Villa
- Ground Floor WC

**Master En Suite** 

- Three Bedrooms
- Off Street Parking
- Dining Kitchen

FLOOR 1

FLOOR 2

circumstances to give either party any cause for action. The selling agents have not tested services, equipment or fittings and are therefore unable to comment on their condition. Potential buyers are requested to contact their solicitor or surveyor if further clarification is required. Measurements are approximate for guidance purposes only and have been taken by a sonic beam and are measured from wall to wall at the widest point unless otherwise indicated. Photographs are reproduced for general information and it must not be inferred that any item is included in the sale.