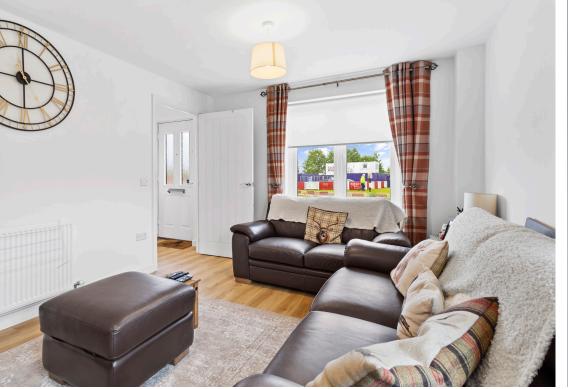

## In greater detail the entrance hallway has spiral staircase to the upper level. The lounge is beautiful with fresh modern décor and tones with French doors to the garden. The dining kitchen allows for plenty of family times and comes full stocked featuring a range of integrated appliances including full cooking facilities, dishwasher and fridge and freezer. The triple aspect window allows for plenty of natural light. A WC completes the ground floor.