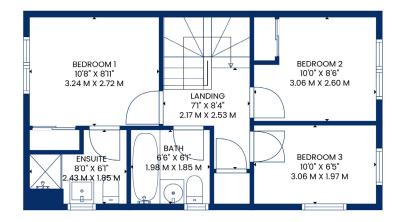

The upper level houses three bedrooms, and the main family bathroom. The master bedroom features full length fitted wardrobes and a luxury en suite shower room. Bedroom 2 also features full length wardrobe space. Bedroom 3 is currently used as a working from home office. The main family bathroom completes the accommodation with bath and over shower finished to stylish tiling.

- Semi Detached Villa
- Ground Floor WC

**Master En Suite** 

- Three Bedrooms
- Off Street Parking
- Dining Kitchen

FLOOR 1

FLOOR 2

circumstances to give either party any cause for action. The selling agents have not tested services, equipment or fittings and are therefore unable to comment on their condition. Potential buyers are requested to contact their solicitor or surveyor if further clarification is required. Measurements are approximate for guidance purposes only and have been taken by a sonic beam and are measured from wall to wall at the widest point unless otherwise indicated. Photographs are reproduced for general information and it must not be inferred that any item is included in the sale.