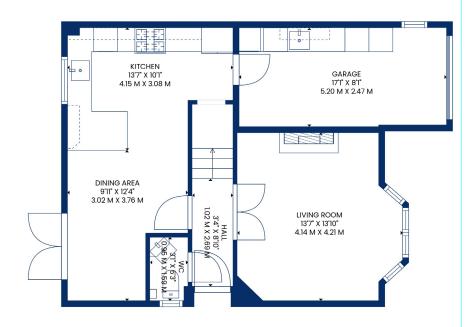

Into more detail the entrance hallway leads to the front facing lounge with large bay window allowing for plenty of natural light. The décor is neutral with stylish tones, and tastes. The fireplace offers a lovely focal point to the room. The dining kitchen stretches the full width of the property with French doors to the garden. There is a breakfast bar area; ideal for morning coffee and relaxed meal times. The booth seating area has been added, where the current owners use this as a working from home area as well as the more formal meal times. The kitchen is fully stocked featuring integrated appliances, and in turn allows access to the integral garage. For those who have a four legged friend, be sure to check out the brilliant dog bed area- we know you'll love it !!Completing the ground floor is the newly upgraded WC.

Externally to the front there is off street parking and access to the integral garage. To the rear the garden has been landscaped to create a wonderful area for all the family to enjoy.