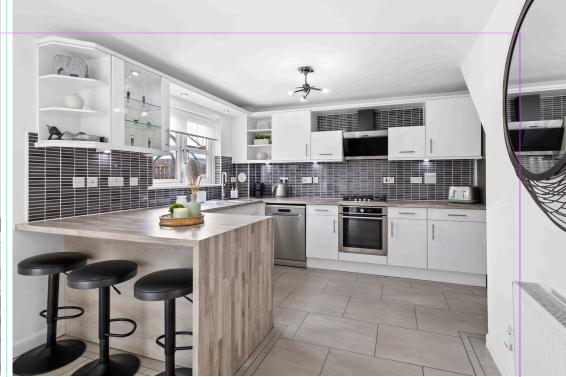

Into more detail the entrance hallway leads to the front facing lounge with large bay window allowing for plenty of natural light. The décor is neutral with stylish tones, and tastes. The fireplace offers a lovely focal point to the room. The dining kitchen stretches the full width of the property with French doors to the garden. There is a breakfast bar area; ideal for morning coffee and relaxed meal times. The booth seating area has been added, where the current owners use this as a working from home area as well as the more formal meal times. The kitchen is fully stocked featuring integrated appliances, and in turn allows access to the integral garage. For those who have a four legged friend, be sure to check out the brilliant dog bed area- we know you'll love it !!Completing the ground floor is the newly upgraded WC.