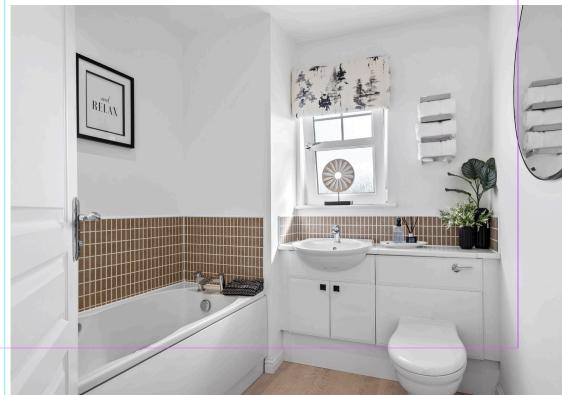

The upper level houses three bedrooms, and the main family bathroom. Bedroom 1 benefits further from full length fitted wardrobes and a luxury en suite shower room. Bedroom 2 also features fitted wardrobe space. Bedroom 3 is currently utilised as movie room perfect for the cosy nights in, or days watching sport. The main family bathroom comes with bath, over shower, WC and WHB.