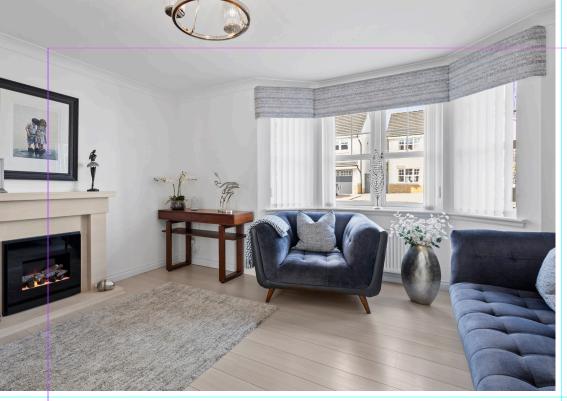

Into more detail the entrance hallway leads to the front facing lounge with large bay window allowing for plenty of natural light. The décor is neutral with stylish tones, and tastes. The fireplace offers a lovely focal point to the room. The dining kitchen stretches the full width of the property with French doors to the garden. There is a breakfast bar area; ideal for morning coffee and relaxed meal times. The booth seating area has been added, where the current owners use this as a working from home area as well as the more formal meal times. The kitchen is fully stocked featuring integrated appliances, and in turn allows access to the integral garage. For those who have a four legged friend, be sure to check out the brilliant dog bed area- we know you'll love it !!Completing the ground floor is the newly upgraded WC.