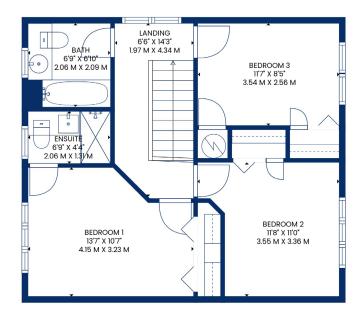

The upper level houses three bedrooms, and the main family bathroom. Bedroom 1 benefits further from full length fitted wardrobes and a luxury en suite shower room. Bedroom 2 also features fitted wardrobe space. Bedroom 3 is currently utilised as movie room perfect for the cosy nights in, or days watching sport. The main family bathroom comes with bath, over shower, WC and WHB.