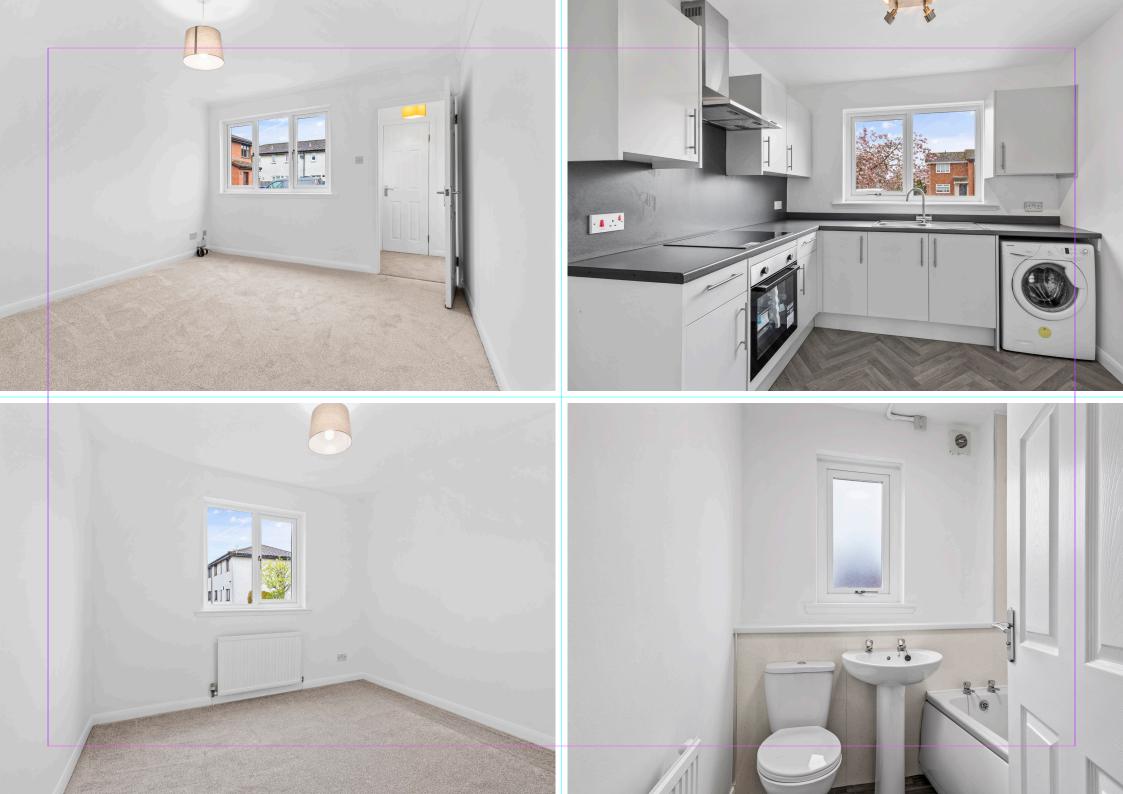

## Accommodation

Refurbished throughout to create truly walk conditions comprising two bedrooms, with lounge, newly fitted kitchen and bathroom. The property is located within walking distance of the town centre and comes with resident parking to the front and rear. Internally the property has been transformed with fresh décor, new internal doors, new flooring, new bathroom, new kitchen and new double glazing. This property is perfectly suited to the first time buyer market or buy to let.

In greater detail the entrance vestibule leads to the spacious front facing lounge. The décor and flooring is new with modern styles and tones. To the rear off the lounge the kitchen is new, complete with modern units, integrated hob, oven and hood. There are two bedrooms, both of which are doubles, each with full length fitted cupboards space. The newly fitted bathroom completes the accommodation with bath, electric over shower, WC and WHB finished to modern wet wall panels.