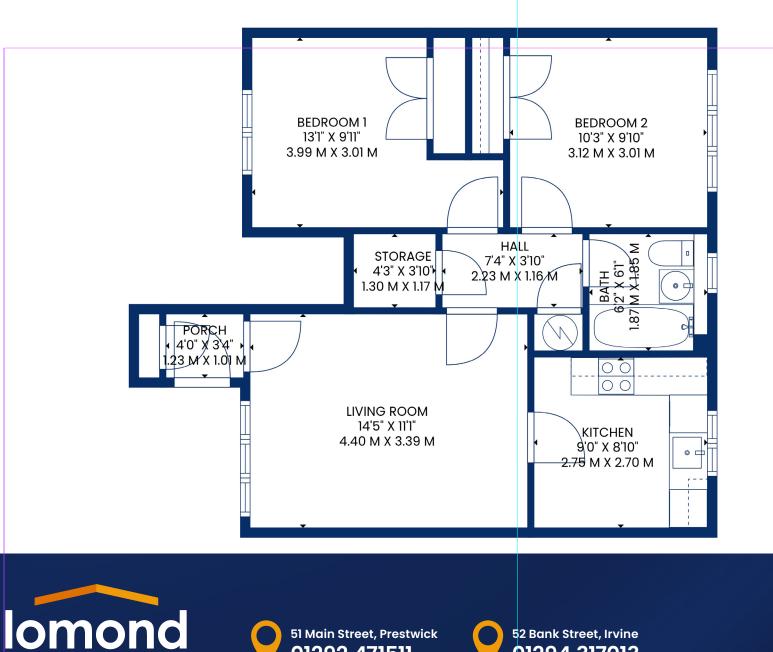

## Accommodation

Refurbished throughout to create truly walk conditions comprising two bedrooms, with lounge, newly fitted kitchen and bathroom. The property is located within walking distance of the town centre and comes with resident parking to the front and rear. Internally the property has been transformed with fresh décor, new internal doors, new flooring, new bathroom, new kitchen and new double glazing. This property is perfectly suited to the first time buyer market or buy to let.

In greater detail the entrance vestibule leads to the spacious front facing lounge. The décor and flooring is new with modern styles and tones. To the rear off the lounge the kitchen is new, complete with modern units, integrated hob, oven and hood. There are two bedrooms, both of which are doubles, each with full length fitted cupboards space. The newly fitted bathroom completes the accommodation with bath, electric over shower, WC and WHB finished to modern wet wall panels.