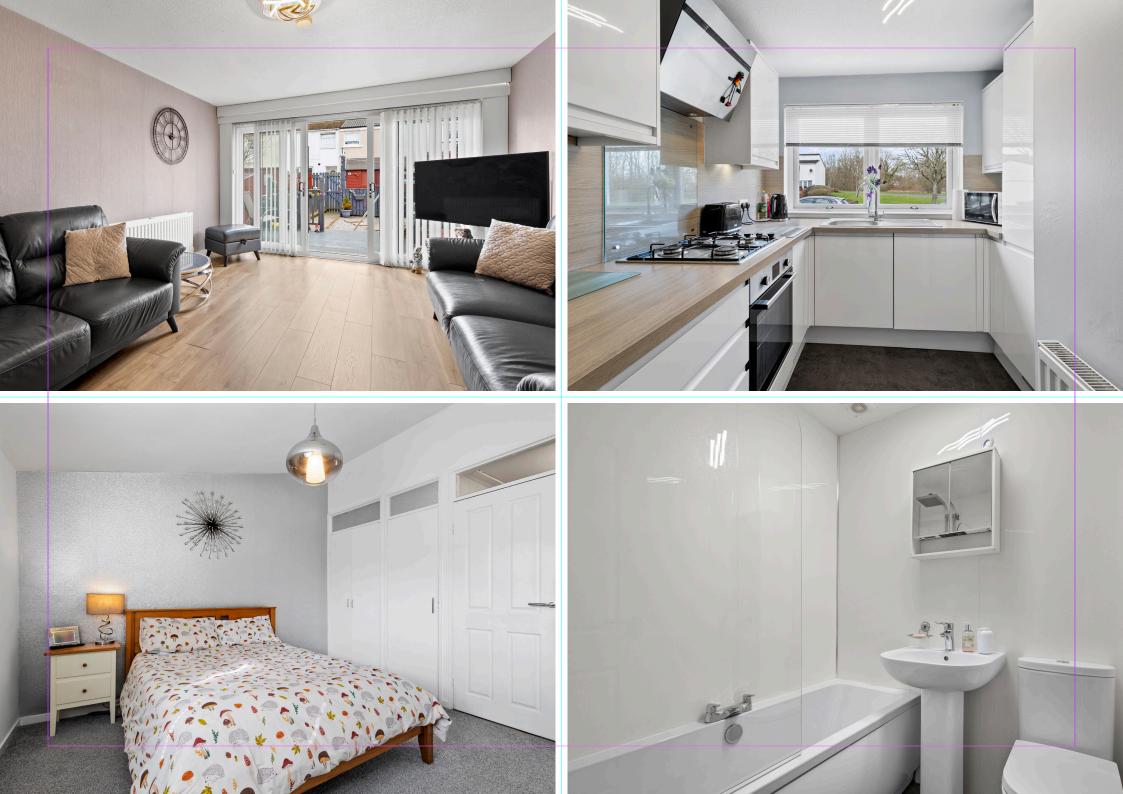

# In summary the property layout extends to entrance hall with stairs to the upper level. To

entrance hall with stairs to the upper level. To the rear the lounge is stylish with modern décor, with French doors leading to the garden. Off the entrance hallway the kitchen is a recent upgrade with stylish modern fixture and fittings, and floor and wall mounted units

#### The upper level houses two good sized double bedrooms, and the family bathroom. Both bedrooms feature fitted wardrobe space. The bathroom is a recent upgrade; bath, over shower, WC and WHB all finished to modern wet wall panels