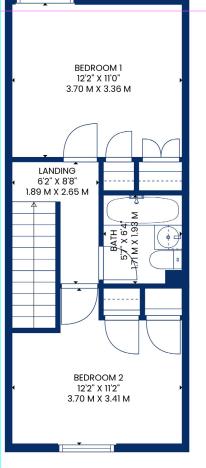

#### The upper level houses two good sized double bedrooms, and the family bathroom. Both bedrooms feature fitted wardrobe space. The bathroom is a recent upgrade; bath, over shower, WC and WHB all finished to modern wet wall panels