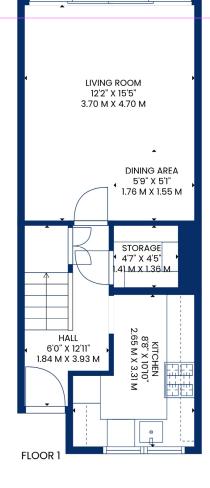

# In summary the property layout extends to entrance hall with stairs to the upper level. To

entrance hall with stairs to the upper level. To the rear the lounge is stylish with modern décor, with French doors leading to the garden. Off the entrance hallway the kitchen is a recent upgrade with stylish modern fixture and fittings, and floor and wall mounted units