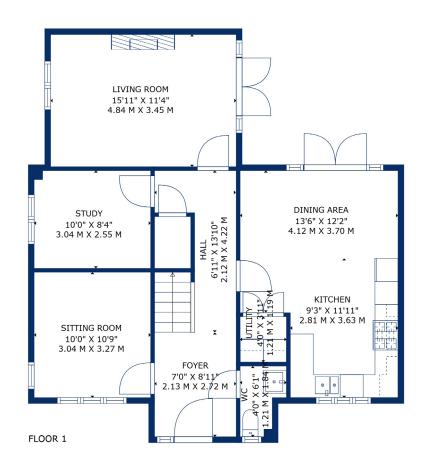

Into more detail, the entrance hallway leads to the rear of the property where the main lounge area is beautifully presented with modern décor, feature media wall and French doors to the garden. There are two further reception rooms on the ground floor one of which is used as a play room and the 3rd as a formal lounge. The dining kitchen stretches front to back, again with French doors to the garden. The kitchen is well stocked featuring both floor and wall mounted units, integrated appliances and spot lighting. There is a small utility area off the kitchen. Completing the ground floor is a WC.