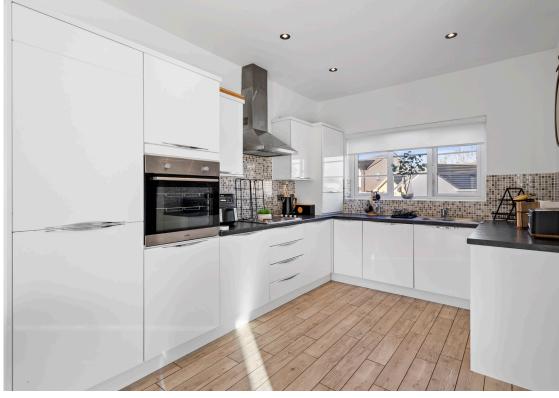

Into more detail, the entrance hallway leads to the rear of the property where the main lounge area is beautifully presented with modern décor, feature media wall and French doors to the garden. There are two further reception rooms on the ground floor one of which is used as a play room and the 3rd as a formal lounge. The dining kitchen stretches front to back, again with French doors to the garden. The kitchen is well stocked featuring both floor and wall mounted units, integrated appliances and spot lighting. There is a small utility area off the kitchen. Completing the ground floor is a WC.