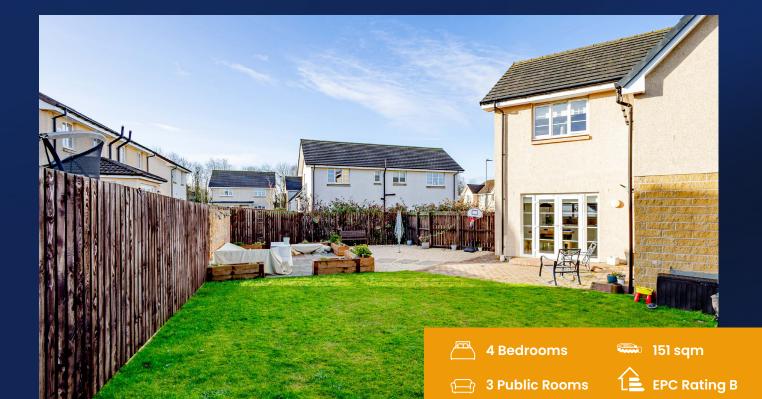

Externally the property has grounds to the front and rear. To the front there is a section of lawn with off street parking for multiple cars. To the rear the gardens are predominantly laid to lawn with patio area, ideal for summer dining.

- Detached Family Sized Villa
- Four Bedrooms
- Three Reception Rooms
- Dining Kitchen
- Ground Floor WC
- Master EnSuite
- Large Gardens