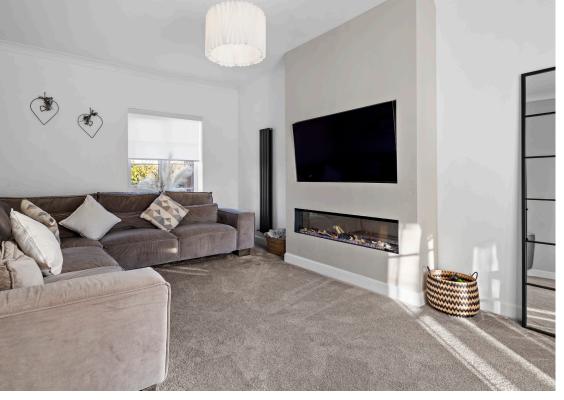

Into more detail, the entrance hallway leads to the rear of the property where the main lounge area is beautifully presented with modern décor, feature media wall and French doors to the garden. There are two further reception rooms on the ground floor one of which is used as a play room and the 3rd as a formal lounge. The dining kitchen stretches front to back, again with French doors to the garden. The kitchen is well stocked featuring both floor and wall mounted units, integrated appliances and spot lighting. There is a small utility area off the kitchen. Completing the ground floor is a WC.