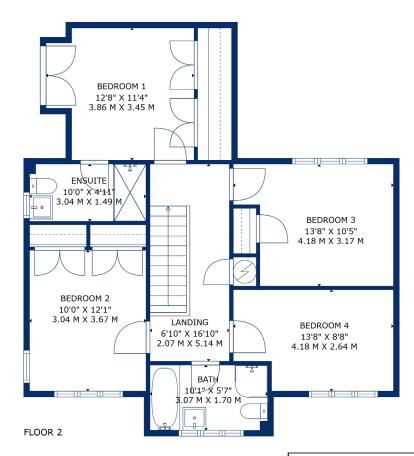

The upper level houses four bedrooms and the main family bathroom. The master bedroom features a luxury en suite shower room with double bedrooms with French doors and Parisian balcony. Bedroom 2 and 3 also feature fitted wardrobe space. The main family bathroom is well presented with both bath, and shower, WC and WHB all finished to modern tiling.