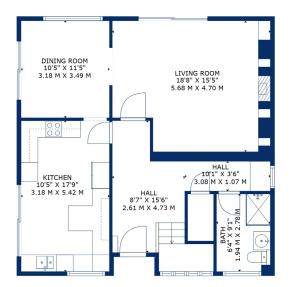

Into more detail, the entrance hallway leads to the rear of the property where the stunning lounge will cater for all your down time with family and friends, with patio doors to the garden and stylish modern décor, sit back and enjoy the relaxing atmosphere. The dining area off the lounge offers a more formal feel to meal times; again enjoying views to the garden with patio door access. The kitchen is family sized, packed with both floor and wall mounted units, breakfast bar, and integrated hob, hood and double oven. French doors allow access to the side and rear of the property. There is a large shower room with WC and WHB serving the ground floor' modern in style after a recent upgrade and is finished to wet wall panels.

• Detached Villa

Four Bedrooms

Extensive Gardens

**Double Garage** 

- Lounge
- Dining Room
- Private Location
- Dining Kitchen

FLOOR 2

FLOOR 1

Any error, omission, or misstatement in any part of this schedule shall not entitle the purchaser(s) or vendor(s) to entitlement to compensation or damages, nor in circumstances to give either party any cause for action. The selling agents have not tested services, equipment or fittings and are therefore unable to comment on their condition. Potential buyers are requested to contact their solicitor or surveyor if further clarification is required. Measurements are approximate for guidance purposes only and have been taken by a sonic beam and are measured from wall to wall at the widest point unless otherwise indicated. Photographs are reproduced for general information and it must not be inferred that any item is included in the sale.