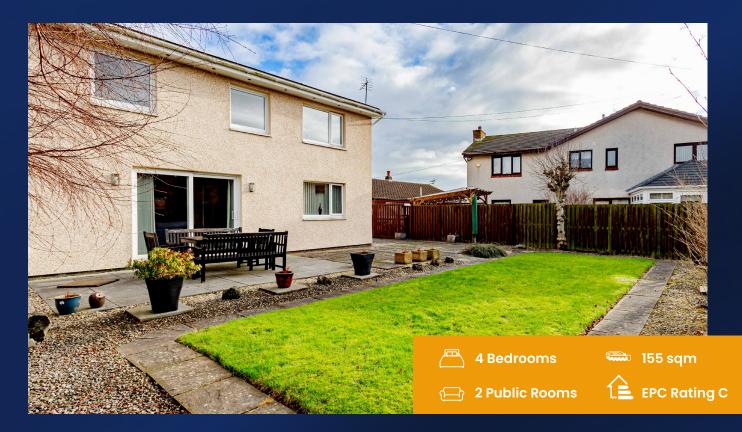

## Accommodation

Williamfield Park remains one of Irvine's most sought after residential areas within the town. Built circa 1985, just a stone's throw from the Moor, popular with those who enjoy the outdoors and the yearly historic Marymass festival. The family sized villa offers generous accommodation over two levels comprising lounge, dining room, dining kitchen, two bathrooms and four bedrooms. Externally there are private gardens, double garage and off street parking.

The property benefits from excellent storage throughout with no less than 4 storage cupboards in the house.

Externally the property is positioned within a cul de sac and offers parking for 2-4 cars, with double garage to the front. To the rear the gardens are west facing, laid mainly to a combination of lawn and patio slabbing.