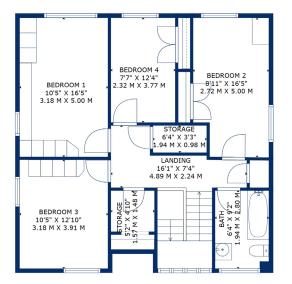

The upper level house four bedrooms, and a second bathroom. All bedrooms feature both fitted storage space, and bedroom furniture. The bathroom comes with both bath, and electric shower with WC and WHB.

The property benefits from excellent storage throughout with no less than 4 storage cupboards in the house.

Externally the property is positioned within a cul de sac and offers parking for 2-4 cars, with double garage to the front. To the rear the gardens are west facing, laid mainly to a combination of lawn and patio slabbing.

• Detached Villa

Four Bedrooms

Extensive Gardens

**Double Garage** 

- Lounge
- Dining Room
- Private Location
- Dining Kitchen

FLOOR 2

FLOOR 1

Any error, omission, or misstatement in any part of this schedule shall not entitle the purchaser(s) or vendor(s) to entitlement to compensation or damages, nor in circumstances to give either party any cause for action. The selling agents have not tested services, equipment or fittings and are therefore unable to comment on their condition. Potential buyers are requested to contact their solicitor or surveyor if further clarification is required. Measurements are approximate for guidance purposes only and have been taken by a sonic beam and are measured from wall to wall at the widest point unless otherwise indicated. Photographs are reproduced for general information and it must not be inferred that any item is included in the sale.