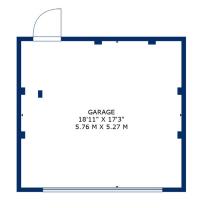

## Accommodation

Williamfield Park remains one of Irvine's most sought after residential areas within the town. Built circa 1985, just a stone's throw from the Moor, popular with those who enjoy the outdoors and the yearly historic Marymass festival. The family sized villa offers generous accommodation over two levels comprising lounge, dining room, dining kitchen, two bathrooms and four bedrooms. Externally there are private gardens, double garage and off street parking.

The property benefits from excellent storage throughout with no less than 4 storage cupboards in the house.

Externally the property is positioned within a cul de sac and offers parking for 2-4 cars, with double garage to the front. To the rear the gardens are west facing, laid mainly to a combination of lawn and patio slabbing.

• Detached Villa

Four Bedrooms

Extensive Gardens

**Double Garage** 

- Lounge
- Dining Room
- Private Location
- Dining Kitchen

FLOOR 2

FLOOR 1

Any error, omission, or misstatement in any part of this schedule shall not entitle the purchaser(s) or vendor(s) to entitlement to compensation or damages, nor in circumstances to give either party any cause for action. The selling agents have not tested services, equipment or fittings and are therefore unable to comment on their condition. Potential buyers are requested to contact their solicitor or surveyor if further clarification is required. Measurements are approximate for guidance purposes only and have been taken by a sonic beam and are measured from wall to wall at the widest point unless otherwise indicated. Photographs are reproduced for general information and it must not be inferred that any item is included in the sale.