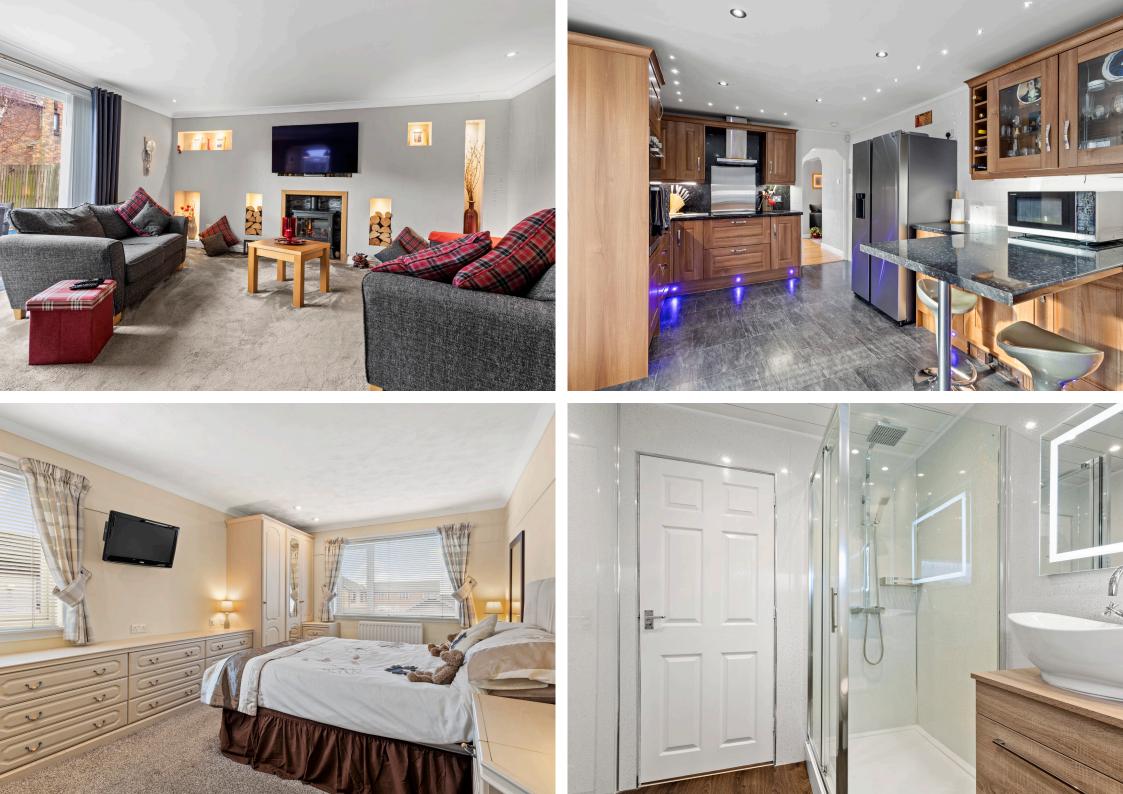

Into more detail, the entrance hallway leads to the rear of the property where the stunning lounge will cater for all your down time with family and friends, with patio doors to the garden and stylish modern décor, sit back and enjoy the relaxing atmosphere. The dining area off the lounge offers a more formal feel to meal times; again enjoying views to the garden with patio door access. The kitchen is family sized, packed with both floor and wall mounted units, breakfast bar, and integrated hob, hood and double oven. French doors allow access to the side and rear of the property. There is a large shower room with WC and WHB serving the ground floor' modern in style after a recent upgrade and is finished to wet wall panels.

The upper level house four bedrooms, and a second bathroom. All bedrooms feature both fitted storage space, and bedroom furniture. The bathroom comes with both bath, and electric shower with WC and WHB.