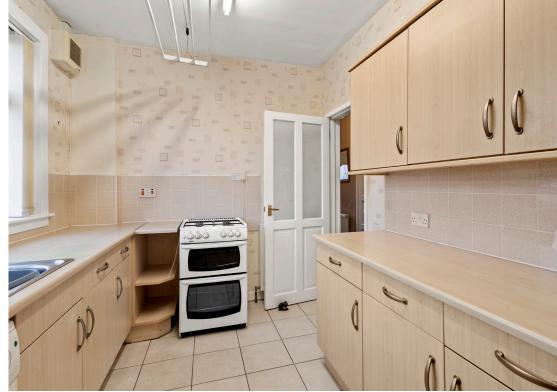

Into greater detail the entrance hallway has stairs rising to the upper level. The front facing lounge is spacious with neutral décor and large window allowing for plenty of natural light. The dining room offers a more formal feel to meal times, or could easily become a working from home office / bedroom 4. The kitchen is to the rear featuring both floor and wall mounted units with free standing cooker and separate pantry room to the side. Access to the garden can be gained via the pantry room. Completing the ground floor is a large understairs storage cupboard.