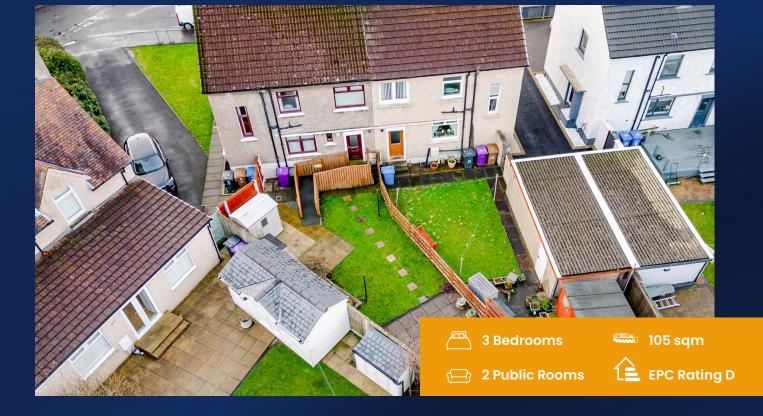

## **Accommodation**

Located in a family friendly area offering generous room sizes throughout. Duncan Drive is a firm favourite within the town due to its ease of access to the town, schools and main road networks. The accommodation comprises lounge, dining/ bedroom 4, three bedrooms, kitchen and bathroom. Externally the property comes with gardens to the front and rear. There is full access to the rear of the property with shared vehicle access and potential for a driveway and garage to be added by the new owner.

Externally the property comes with gardens to the front and rear. To the front the gardens are laid to lawn with mature shrubs. To the rear the garden is laid to a combination of lawn with perimeter fencing and patio slabbing.

- Semi Detached Villa
- Flexible Layout
- 3/4 Bedrooms
- Lounge

- Dining Room
- Off Street Parking
- Wet Room
- Popular Location