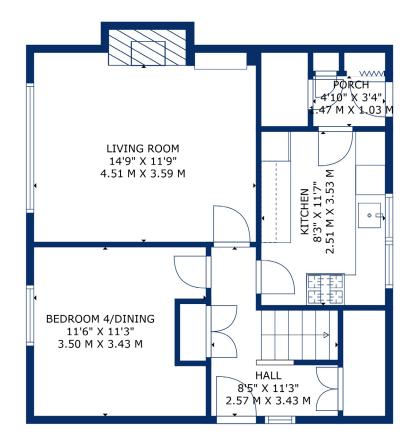

## **Accommodation**

Located in a family friendly area offering generous room sizes throughout. Duncan Drive is a firm favourite within the town due to its ease of access to the town, schools and main road networks. The accommodation comprises lounge, dining/ bedroom 4, three bedrooms, kitchen and bathroom. Externally the property comes with gardens to the front and rear. There is full access to the rear of the property with shared vehicle access and potential for a driveway and garage to be added by the new owner.

Into greater detail the entrance hallway has stairs rising to the upper level. The front facing lounge is spacious with neutral décor and large window allowing for plenty of natural light. The dining room offers a more formal feel to meal times, or could easily become a working from home office / bedroom 4. The kitchen is to the rear featuring both floor and wall mounted units with free standing cooker and separate pantry room to the side. Access to the garden can be gained via the pantry room. Completing the ground floor is a large understairs storage cupboard.