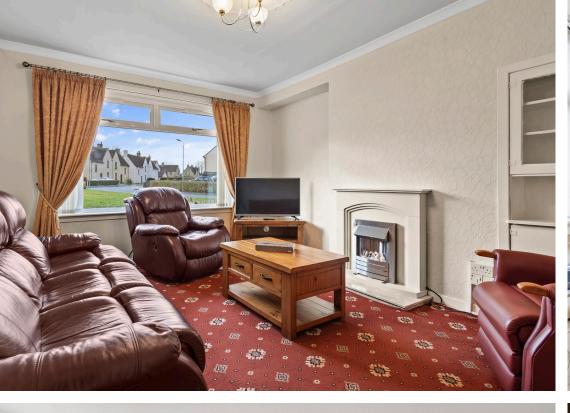

Into greater detail the entrance hallway has stairs rising to the upper level. The front facing lounge is spacious with neutral décor and large window allowing for plenty of natural light. The dining room offers a more formal feel to meal times, or could easily become a working from home office / bedroom 4. The kitchen is to the rear featuring both floor and wall mounted units with free standing cooker and separate pantry room to the side. Access to the garden can be gained via the pantry room. Completing the ground floor is a large understairs storage cupboard.