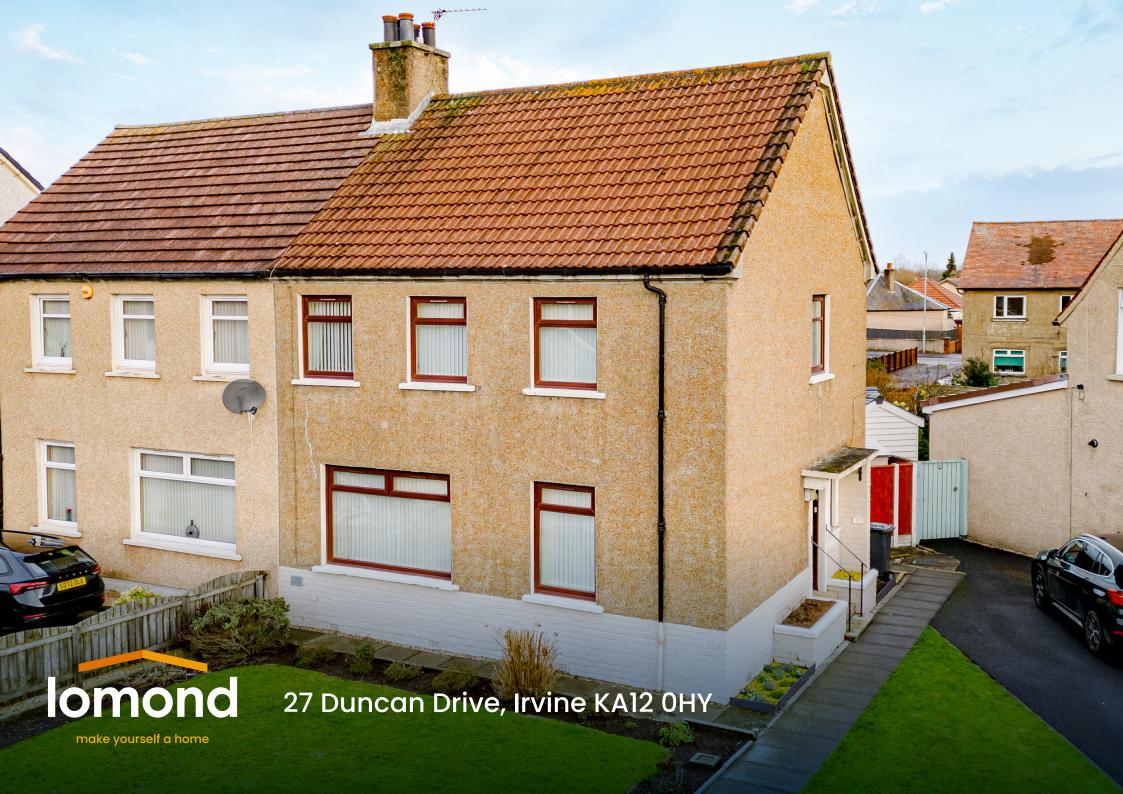

## **Accommodation**

Located in a family friendly area offering generous room sizes throughout. Duncan Drive is a firm favourite within the town due to its ease of access to the town, schools and main road networks. The accommodation comprises lounge, dining/ bedroom 4, three bedrooms, kitchen and bathroom. Externally the property comes with gardens to the front and rear. There is full access to the rear of the property with shared vehicle access and potential for a driveway and garage to be added by the new owner.

Externally the property comes with gardens to the front and rear. To the front the gardens are laid to lawn with mature shrubs. To the rear the garden is laid to a combination of lawn with perimeter fencing and patio slabbing.

There is full access to the rear of the property with shared vehicle access and potential for a driveway and garage to be added by the new owner.