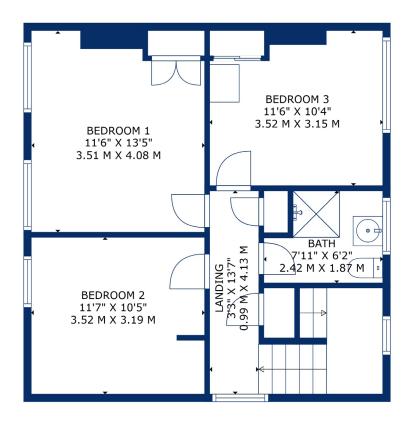

The upper level houses three bedrooms and the family bathrooms. All bedrooms are double in size, two of which come with fitted storage space. The bathroom is a recent conversion to a wet room; with electric shower, WC and WHB all finished to modern wet wall panels.