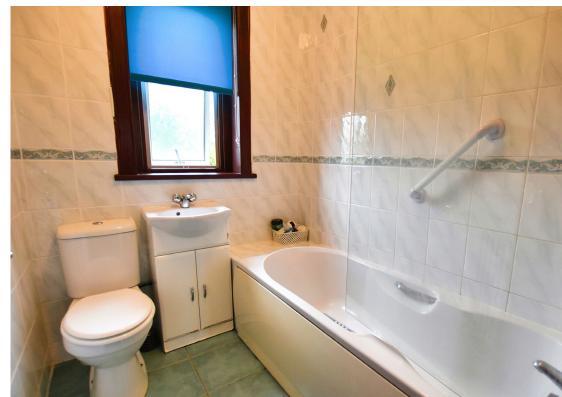

Both bedrooms are double in size each with full length fitted wardrobe space, there is a further large walk in storage cupboard off the upper hallway. The bathroom completes the accommodation. It comes with bath, over shower, Wc and WHB.