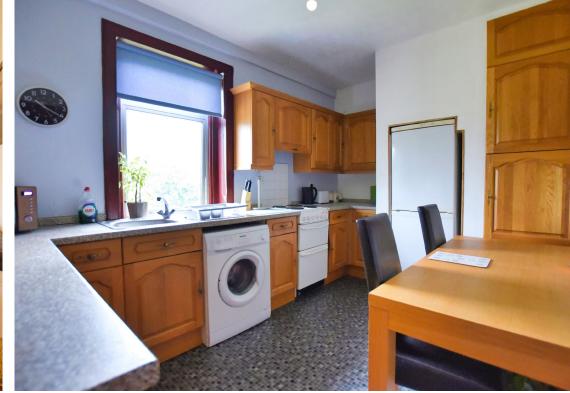

In greater detail, the property is accessed to the side of the building. Stairs lead to the upper level. The lounge is front facing, spacious with neutral décor and large window for natural light. Off the lounge area to the rear the dining kitchen is a good size. It comes well stocked with floor and wall mounted units, free standing cooker and built in fridge / freezer.