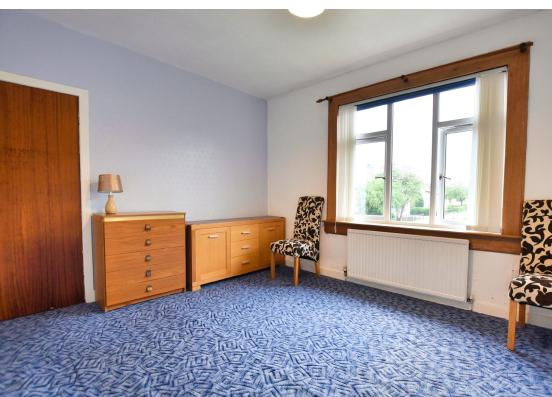

Both bedrooms are double in size each with full length fitted wardrobe space, there is a further large walk in storage cupboard off the upper hallway. The bathroom completes the accommodation. It comes with bath, over shower, Wc and WHB.