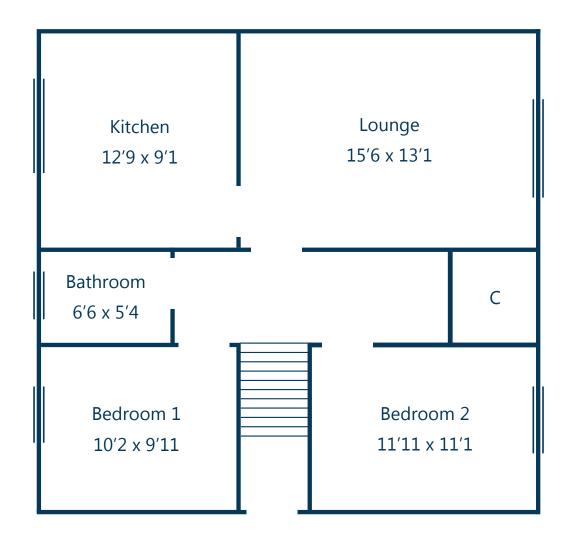

## **Accommodation**

Situated just a short walk from the town centre and positioned at the very end of a quiet cul de sac, 4 Winton Aveunue is an upper cottage flat comprising two double bedrooms, lounge, dining kitchen and bathroom. Externally the property comes with private gardens to the rear with on street parking available to the front.

In greater detail, the property is accessed to the side of the building. Stairs lead to the upper level. The lounge is front facing, spacious with neutral décor and large window for natural light. Off the lounge area to the rear the dining kitchen is a good size. It comes well stocked with floor and wall mounted units, free standing cooker and built in fridge / freezer.

Both bedrooms are double in size each with full length fitted wardrobe space, there is a further large walk in storage cupboard off the upper hallway. The bathroom completes the accommodation. It comes with bath, over shower, Wc and WHB.