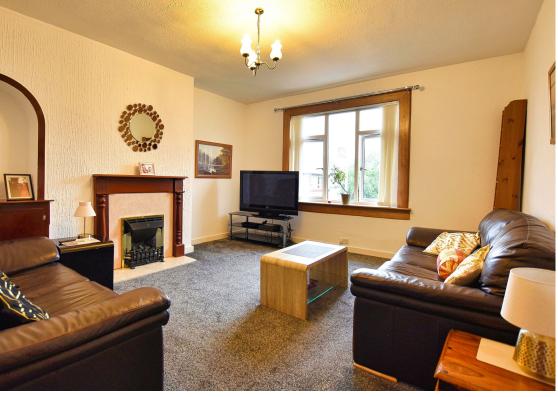

In greater detail, the property is accessed to the side of the building. Stairs lead to the upper level. The lounge is front facing, spacious with neutral décor and large window for natural light. Off the lounge area to the rear the dining kitchen is a good size. It comes well stocked with floor and wall mounted units, free standing cooker and built in fridge / freezer.