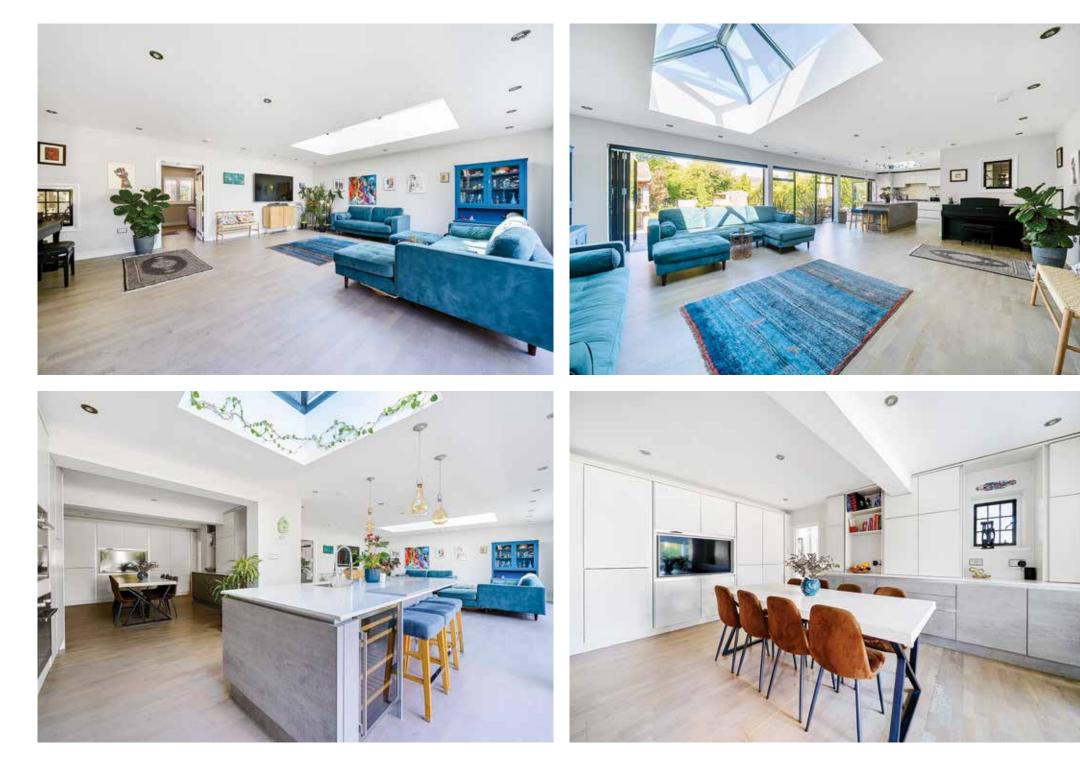

## Seller Insight

This home has been a haven for our family, filled with light, laughter and memories," say the current owners of 452 Loose Road. "We chose this house because of its incredible natural light, with a vast number of windows that bathe the interior in sunshine. Our south-facing garden is a suntrap, perfect for summer gatherings that seamlessly flow from our open-plan kitchen to the lush outdoor space, thanks to the bi-fold doors. These doors are equipped with electric roller blinds, providing shade during the summer and insulation in the winter."

A vaulted entrance hall creates an impressive welcome, rising to a galleried landing with a glass floor that sets the tone for the stylish, design-led interiors. Four reception rooms provide a perfect blend of formal and informal spaces, from the warm ambience of a sitting room with a log burner, a relaxing snug/ child's playroom, to the generous family room and open-plan dining space that flows into the state-ofthe-art kitchen. Designed for both everyday living and entertaining, this stunning kitchen features premium integrated appliances, sleek finishes, and ample space for culinary creations. A well-appointed utility room enhances its practicality, while a study offers flexibility as a fifth bedroom, served by a conveniently located ground-floor shower room.