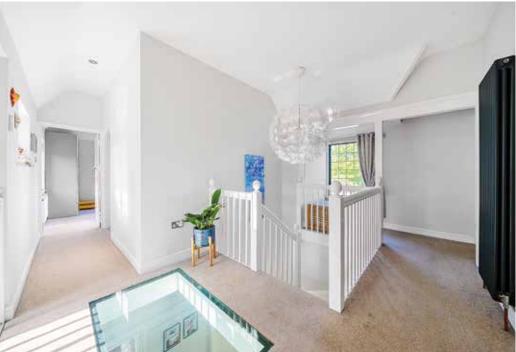

A vaulted entrance hall creates an impressive welcome, rising to a galleried landing with a glass floor that sets the tone for the stylish, design-led interiors. Four reception rooms provide a perfect blend of formal and informal spaces, from the warm ambience of a sitting room with a log burner, a relaxing snug/ child's playroom, to the generous family room and open-plan dining space that flows into the state-ofthe-art kitchen. Designed for both everyday living and entertaining, this stunning kitchen features premium integrated appliances, sleek finishes, and ample space for culinary creations. A well-appointed utility room enhances its practicality, while a study offers flexibility as a fifth bedroom, served by a conveniently located ground-floor shower room.