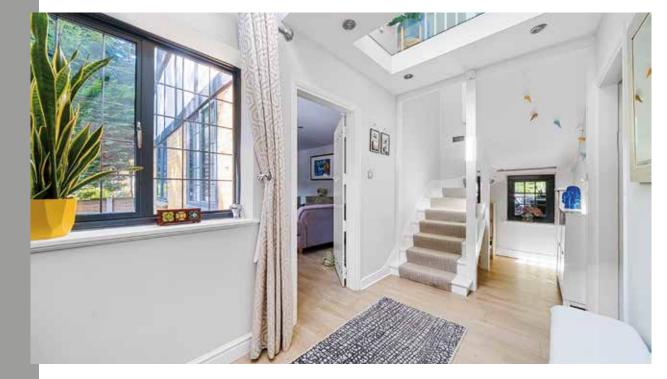

A vaulted entrance hall creates an impressive welcome, rising to a galleried landing with a glass floor that sets the tone for the stylish, design-led interiors. Four reception rooms provide a perfect blend of formal and informal spaces, from the warm ambience of a sitting room with a log burner, a relaxing snug/ child's playroom, to the generous family room and open-plan dining space that flows into the state-ofthe-art kitchen. Designed for both everyday living and entertaining, this stunning kitchen features premium integrated appliances, sleek finishes, and ample space for culinary creations. A well-appointed utility room enhances its practicality, while a study offers flexibility as a fifth bedroom, served by a conveniently located ground-floor shower room.