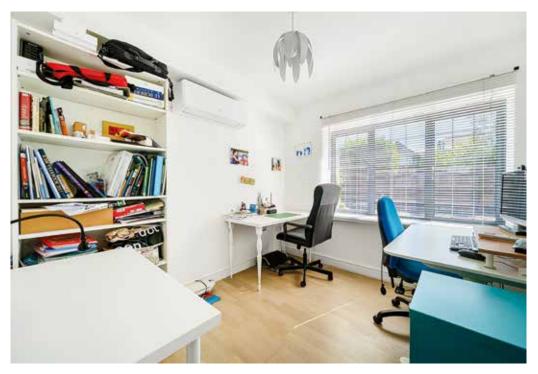

A vaulted entrance hall creates an impressive welcome, rising to a galleried landing with a glass floor that sets the tone for the stylish, design-led interiors. Four reception rooms provide a perfect blend of formal and informal spaces, from the warm ambience of a sitting room with a log burner, a relaxing snug/ child's playroom, to the generous family room and open-plan dining space that flows into the state-ofthe-art kitchen. Designed for both everyday living and entertaining, this stunning kitchen features premium integrated appliances, sleek finishes, and ample space for culinary creations. A well-appointed utility room enhances its practicality, while a study offers flexibility as a fifth bedroom, served by a conveniently located ground-floor shower room.