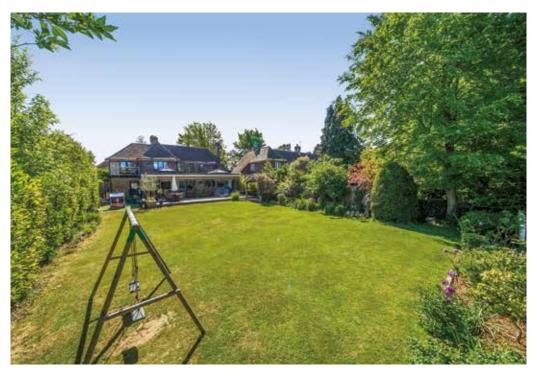

Outside, the garden has been a playground and a sanctuary. "From the astroturf play area complete with mini golf, to the patio equipped with a barbecue & pizza oven. The garden has been the heart of family gatherings," the owners say. "For the little ones, we have a levelled back garden to run around, which our chickens and ducks also love!"

## Step outside 452 Loose Road

Outside, the large south-facing garden is a highlight of the property, designed for both relaxation and entertaining. Bi-folding doors extend the living space onto a stone terrace with a garden kitchen, ideal for al fresco dining and summer gatherings. The expansive lawn is bordered by mature hedging, flowering shrubs, and specimen trees, offering year-round colour and privacy. A dedicated children's play area and a productive vegetable garden add to the home's lifestyle appeal, while a substantial outbuilding offers further versatility for home working, fitness or hobbies.