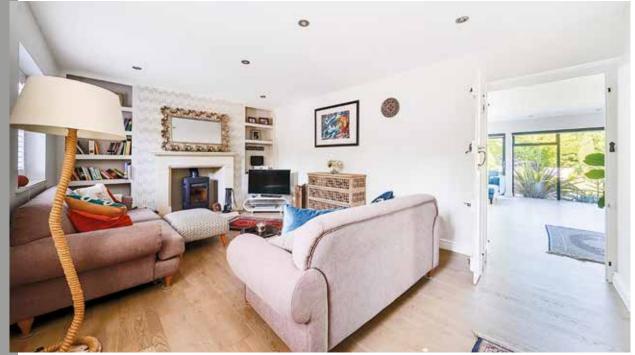

"Upstairs, we installed air conditioning for year-round comfort," the owners continue, "and added a balcony that is now our favourite spot to watch the breathtaking sunsets. Our three reception rooms offer versatile spaces for everyday life and entertaining alike – a cosy snug with a wood burner for winter evenings, a spacious living area, and a playroom that has been perfect for our young children."

A vaulted entrance hall creates an impressive welcome, rising to a galleried landing with a glass floor that sets the tone for the stylish, design-led interiors. Four reception rooms provide a perfect blend of formal and informal spaces, from the warm ambience of a sitting room with a log burner, a relaxing snug/ child's playroom, to the generous family room and open-plan dining space that flows into the state-ofthe-art kitchen. Designed for both everyday living and entertaining, this stunning kitchen features premium integrated appliances, sleek finishes, and ample space for culinary creations. A well-appointed utility room enhances its practicality, while a study offers flexibility as a fifth bedroom, served by a conveniently located ground-floor shower room.