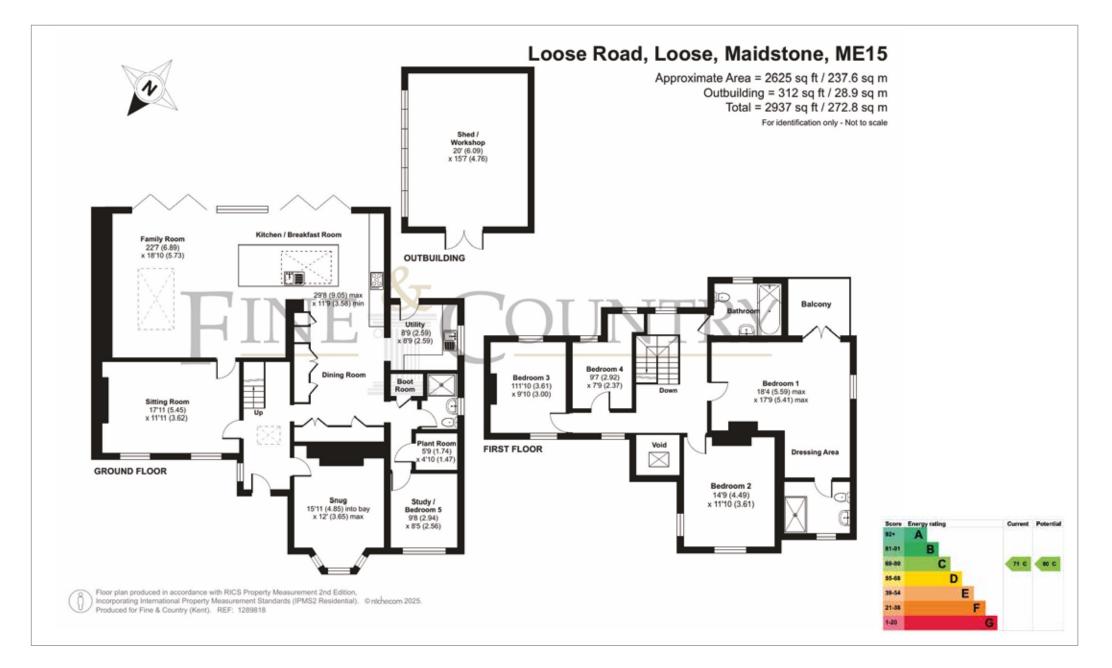

## Step inside 452 Loose Road

Fine & Country are delighted to present this striking four/five-bedroom detached residence, enviably located in the heart of Loose, one of Kent's most desirable locations. Privately nestled beyond electronically operated gates, this home with striking architectural features offers over 2,600 sq ft of refined, light-filled living space, contemporary interiors, south-facing landscaped gardens, and seamless indoor-outdoor living, an exceptional setting for modern family life.

A vaulted entrance hall creates an impressive welcome, rising to a galleried landing with a glass floor that sets the tone for the stylish, design-led interiors. Four reception rooms provide a perfect blend of formal and informal spaces, from the warm ambience of a sitting room with a log burner, a relaxing snug/ child's playroom, to the generous family room and open-plan dining space that flows into the state-ofthe-art kitchen. Designed for both everyday living and entertaining, this stunning kitchen features premium integrated appliances, sleek finishes, and ample space for culinary creations. A well-appointed utility room enhances its practicality, while a study offers flexibility as a fifth bedroom, served by a conveniently located ground-floor shower room.

Upstairs, the galleried landing leads to four spacious bedrooms. The principal suite is a luxurious haven, complete with a dressing area, beautifully appointed en-suite, and a balcony with seating that overlooks the tranquil garden. The remaining bedrooms are served by an elegant family bathroom, continuing the home's high standard of finish and attention to detail.