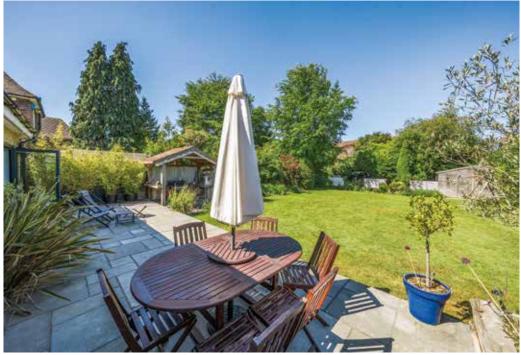

## Step outside 452 Loose Road

Outside, the large south-facing garden is a highlight of the property, designed for both relaxation and entertaining. Bi-folding doors extend the living space onto a stone terrace with a garden kitchen, ideal for al fresco dining and summer gatherings. The expansive lawn is bordered by mature hedging, flowering shrubs, and specimen trees, offering year-round colour and privacy. A dedicated children's play area and a productive vegetable garden add to the home's lifestyle appeal, while a substantial outbuilding offers further versatility for home working, fitness or hobbies.