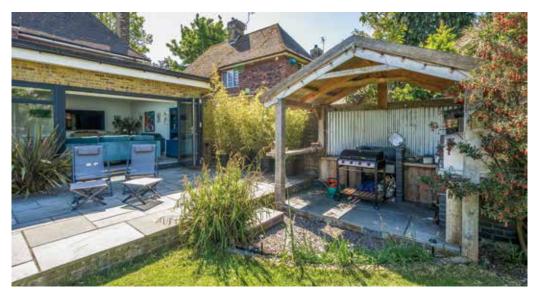

Outside, the garden has been a playground and a sanctuary. "From the astroturf play area complete with mini golf, to the patio equipped with a barbecue & pizza oven. The garden has been the heart of family gatherings," the owners say. "For the little ones, we have a levelled back garden to run around, which our chickens and ducks also love!"

## Step outside 452 Loose Road

Outside, the large south-facing garden is a highlight of the property, designed for both relaxation and entertaining. Bi-folding doors extend the living space onto a stone terrace with a garden kitchen, ideal for al fresco dining and summer gatherings. The expansive lawn is bordered by mature hedging, flowering shrubs, and specimen trees, offering year-round colour and privacy. A dedicated children's play area and a productive vegetable garden add to the home's lifestyle appeal, while a substantial outbuilding offers further versatility for home working, fitness or hobbies.