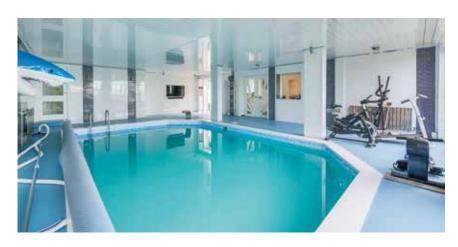

"Since purchasing the house we have spent over £400k on refurbishing and improving the house," the owner continues, "not to mention the enormous improvements to the garden over the last 7 years. The huge grounds approach 5 acres in size, so we have ever been able to develop a testing golf course here, with the longest hole around 160 yards. Overall, the house is great for nature and sport lovers alike, with the pool, golf cours and masses of wildlife including rabbits, foxes and even badgers regularly visiting the garden. Birds flock to the garden and are attracted to the large red beech trees, including resident woodpeckers, finches and parakeets. Indeed, the large indoor swimming pocisione of the best features: it is great to start the day with an invigorating swim, with surround sound and panoramic views from the pool to add to the enjoyment. The grandchildren love this, too, together with a large cottage style Wendy house in the garden which they never want to leave."

## Step outside

42 Kingswood Road

Indulge in leisure facilities, including an indoor swimming pool and a gym area. Golf enthusiasts will appreciate the challenging course within the grounds, comprised of five-holes and drives of 160 yards. The outdoor lounge room with a log burner opens to a spacious sun terrace, ideal for relaxation and hosting larger gatherings.