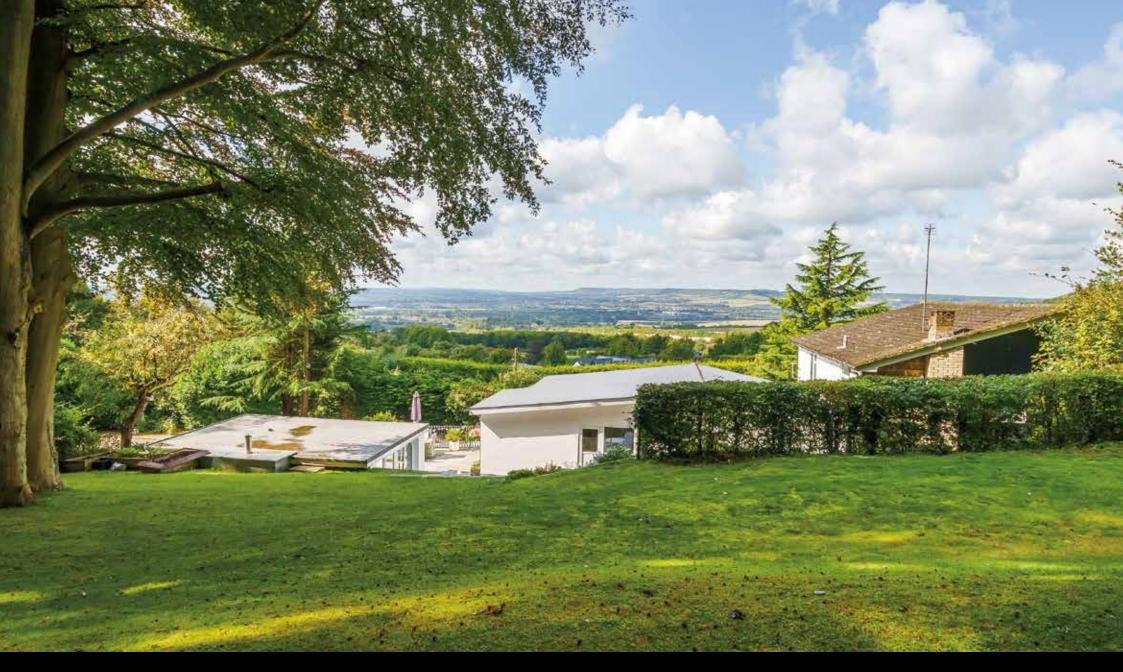

With secured planning permission for future enhancements, this property offers endless possibilities. The panoramic views are enhanced by approximately 4.5 acres of parkland-style gardens, complete with woodlands that create a haven for wildlife. Maiestic beech trees grace the lawns, adding to the property's unique charm.

## Step outside

42 Kingswood Road

Indulge in leisure facilities, including an indoor swimming pool and a gym area. Golf enthusiasts will appreciate the challenging course within the grounds, comprised of five-holes and drives of 160 yards. The outdoor lounge room with a log burner opens to a spacious sun terrace, ideal for relaxation and hosting larger gatherings.