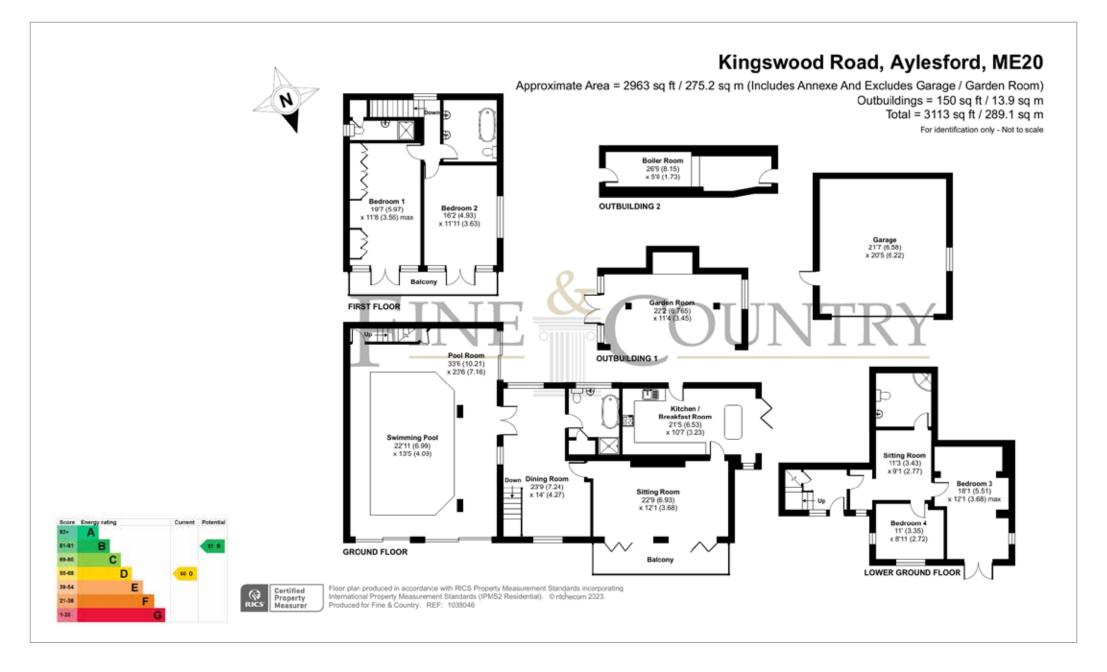

This exceptional property offers nearly 3,000 square feet of highly versatile living space, spanning three floors, featuring four bedrooms with four luxurious bathrooms. Three generously sized reception rooms complement a contemporary kitchen and breakfast room, perfect for culinary enthusiasts. The elegant contemporary interiors feature inbuilt surround sound, catering to your entertainment needs. This home is designed for both social gatherings and intimate moments with loved ones.

With secured planning permission for future enhancements, this property offers endless possibilities. The panoramic views are enhanced by approximately 4.5 acres of parkland-style gardens, complete with woodlands that create a haven for wildlife. Maiestic beech trees grace the lawns, adding to the property's unique charm.

## Step outside

42 Kingswood Road

Indulge in leisure facilities, including an indoor swimming pool and a gym area. Golf enthusiasts will appreciate the challenging course within the grounds, comprised of five-holes and drives of 160 yards. The outdoor lounge room with a log burner opens to a spacious sun terrace, ideal for relaxation and hosting larger gatherings.

Practicality meets luxury with a detached double garage, a generous driveway for multiple vehicles, and a separate shed for your garden tools and ride-on mower. Conveniently located within easy reach of Aylesford, Rochester, and Maidstone, you'll have access to a range of amenities, from retail outlets and restaurants to state and grammar schools and leisure facilities.