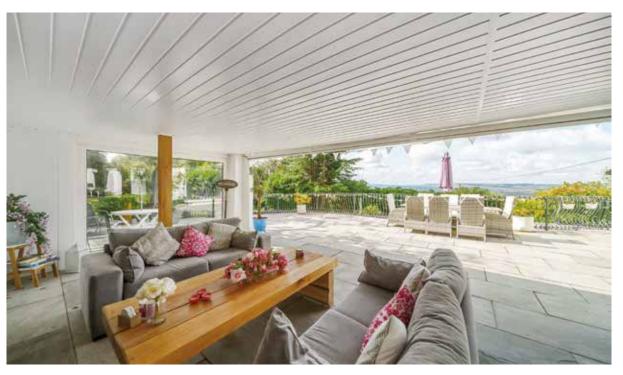

This is the ideal home for everyday family life and entertaining alike. "The house enjoys not one, but two Master bedrooms with floor to ceiling glass and French doors to another terrace," the owner says. "These rooms have the same panoramic views to the west that can be viewed from the comfort of your bed. It really makes you feel alive to wake up to such a stunning vista on a sunny morning. The house is a great party house with a purpose built 7 metre outside room complete with television, adjoining a large terrace. We have held parties with up to 100 guests at the house and regularly have gatherings and barbeques for over 30 people."

This exceptional property offers nearly 3,000 square feet of highly versatile living space, spanning three floors, featuring four bedrooms with four luxurious bathrooms. Three generously sized reception rooms complement a contemporary kitchen and breakfast room, perfect for culinary enthusiasts. The elegant contemporary interiors feature inbuilt surround sound, catering to your entertainment needs. This home is designed for both social gatherings and intimate moments with loved ones.

## Step outside

42 Kingswood Road

Indulge in leisure facilities, including an indoor swimming pool and a gym area. Golf enthusiasts will appreciate the challenging course within the grounds, comprised of five-holes and drives of 160 yards. The outdoor lounge room with a log burner opens to a spacious sun terrace, ideal for relaxation and hosting larger gatherings.