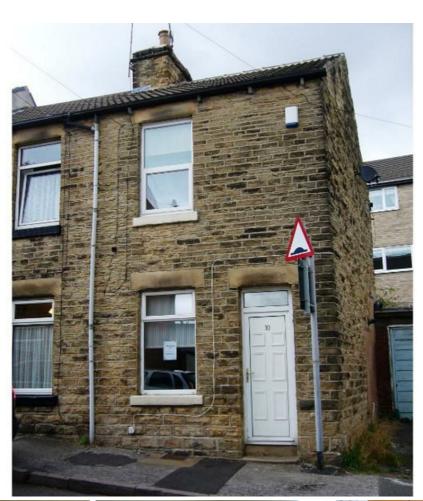

## 10 Bolehill Lane, Crookes, Sheffield, S10 1SB

Tenancy Information Rent: £ 850.00 pcm excluding utilities & council tax Rent Schedule: Monthly instalments in advance Security Deposit: £850.00 Bills Package: Unihomes package available for gas, electricity, water, internet & TV licence (optional)

## **£850 PCM** Available: 1st September 2025

- 2 Double Bedrooms
- Large Modern Bathroom
- Fitted Kitchen
- Raised patio garden to rear with outhouse
- Close to local amenities and public transport
- On Street Parking
- Deposit One Months Rent
- Available -1st September on a 12 Month Tenancy
- Rent £850 pcm
- Unihomes Bills package available upon request