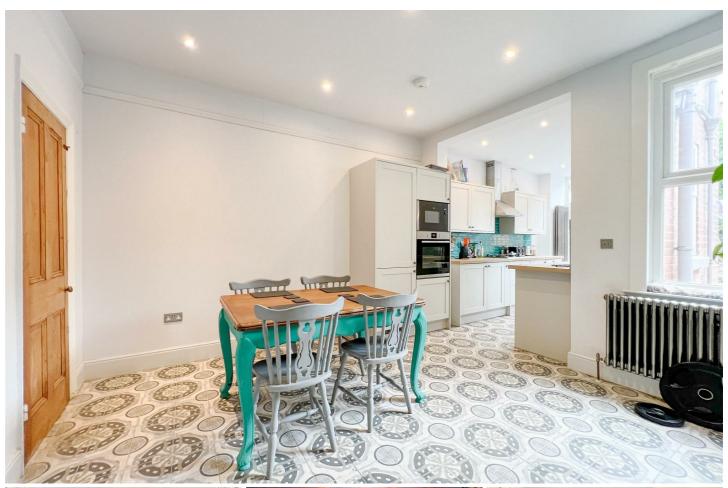

## 110 Ranby Road, Sheffield, S11 7AL

Stunning Mid-Terrace Property Perfect for Professionals

Welcome to this fantastic mid-terrace home, ideally suited for three working professionals. Recently renovated, the property boasts a high-quality kitchen that opens onto a charming tiled patio area, perfect for relaxing or entertaining.

\*A brand new, luxury bathroom is being installed in June, ready for new tenants in July\*

£590 Per Month

Available: 22nd July 2025

- Three bedroom property
- One bathroom [Brand new luxury bathroom installed in June, ready for new tenants]
- New high quality kitchen with double doors opening onto a tiled patio area
- Deposit: £200 per person
- Fully furnished
- Bus route on doorstep
- Free on street parking
- Tenancy dates: 22nd July 2025 12 Months
- Early viewings advised
- Available to both professionals & students