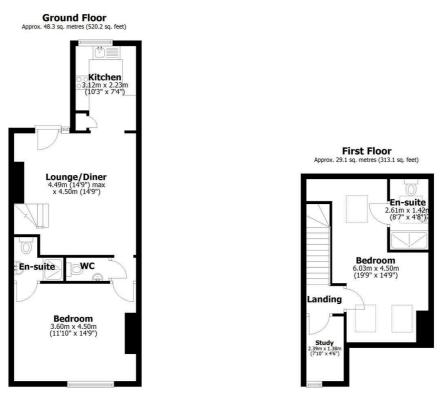

Total area: approx. 77.4 sq. metres (833.3 sq. feet) All measurements are approximate Yorkshire PCR & Floor Pinns Ltd Plan produced using PlanUp.