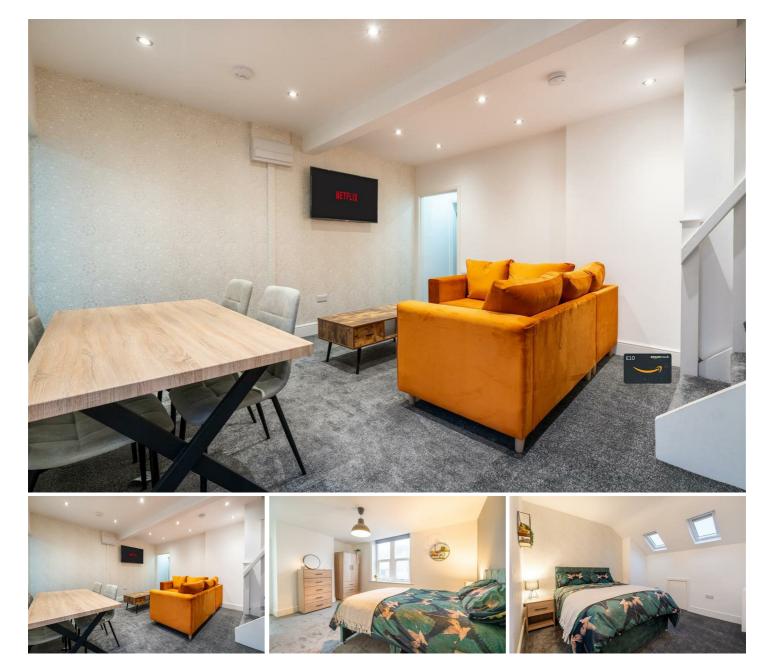

## **£1,200 Per Month** Available: 1st September 2025

- Two Bedroom Apartment
- Duplex apartment
- Large Living room
- Tenancy Dates: Available from 1st September 2025 31st August 2026
- Abundance of shops/ restaurants on its doorstep
- Two en-suites + W.C
- Fully furnished
- Office
- Deposit: £1200.00
- 5 Minutes from the city centre & 10 minutes from the Peak District