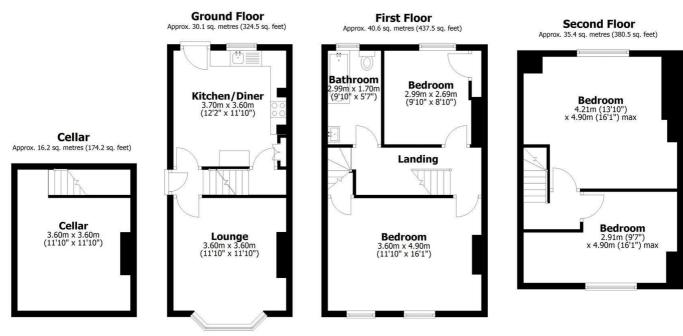

## £336 Per Week

Available: 2nd July 2025

- 3 Bedrooms + spare room
- 1 bathroom
- Tenancy dates: 2nd July 2025 29th June 2026
- Appliances: washing machine, fridge/freezer, microwave, dishwasher
- Deposit per person: £200
- Distance to University: 10 minute walk to Sheffield Hallam
- Distance to shops: 2 minute walk
- Free on street parking
- All inclusive bills option available
- Available to both students & professionals

Total area: approx. 122.3 sq. metres (1316.7 sq. feet)

All measurements are approximate
Yorkshire EPC & Floor Plans Ltd
Plan produced using Plantup.