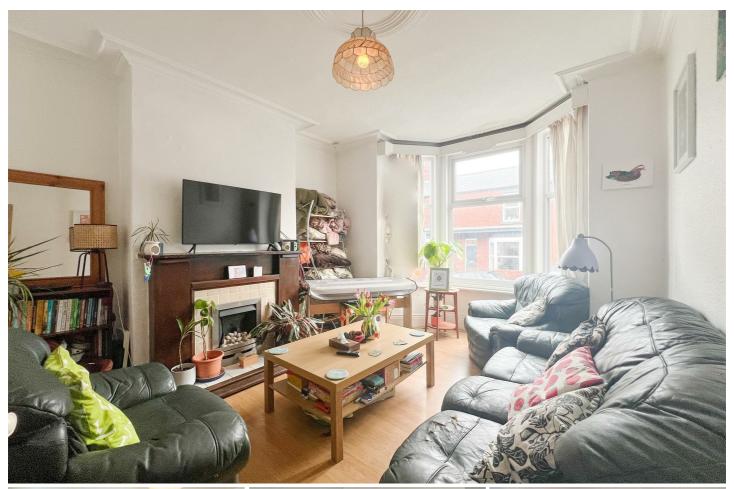

## £336 Per Week

Available: 2nd July 2025

- 3 Bedrooms + spare room
- 1 bathroom
- Tenancy dates: 2nd July 2025 29th June 2026
- Appliances: washing machine, fridge/freezer, microwave, dishwasher
- Deposit per person: £200
- Distance to University: 10 minute walk to Sheffield Hallam
- Distance to shops: 2 minute walk
- Free on street parking
- All inclusive bills option available
- Available to both students & professionals