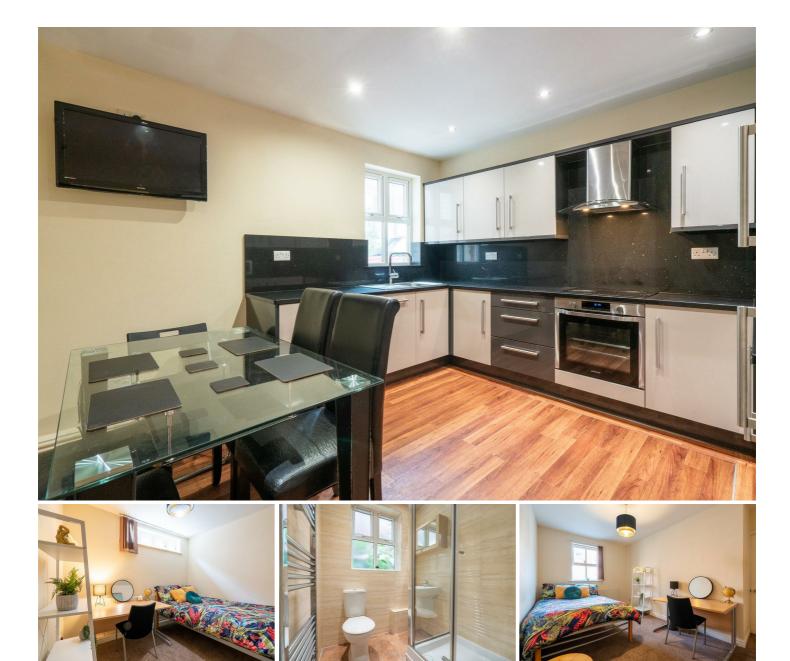

## **£445 Per Person Per Week** Available: 2nd July 2025

- 5 Double Bedrooms
- 2 Bathrooms
- Virtual tour available: see description
- Appliances: Microwave, Fridge Freezer, Washer Dryer
- Deposit per person: £200.00
- Distance to Uni: 4 Mins
- Distance to shops: 4 Mins
- Parking arrangements: Permit Parking
- Tenancy dates: 2nd July 2025 29th June 2026
- Available to both students & professionals