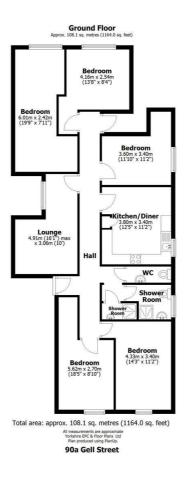

## **£445 Per Person Per Week** Available: 2nd July 2025

- 5 Double Bedrooms
- 2 Bathrooms
- Virtual tour available: see description
- Appliances: Microwave, Fridge Freezer, Washer Dryer
- Deposit per person: £200.00
- Distance to Uni: 4 Mins
- Distance to shops: 4 Mins
- Parking arrangements: Permit Parking
- Tenancy dates: 2nd July 2025 29th June 2026
- Available to both students & professionals