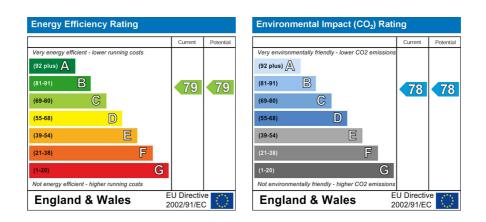

QW

Rent: £89.00 per person per week, excluding utilities. Rent + utilities: £112.00 per person per week. Security Deposit: £200.00 per person. Tenancy Type: Cohesive joint & several assured shorthold tenancy agreement. Tenancy Dates: 2nd July 2025 – 29th June 2026 Total property rent due, excluding utilities: Quarterly instalments in advance of £5,785.00 (£1,157.00 per person per quarter).

## **£445 Per Person Per Week** Available: 2nd July 2025

- 5 Double Bedrooms
- 2 Bathrooms
- Virtual tour available: see description
- Appliances: Microwave, Fridge Freezer, Washer Dryer
- Deposit per person: £200.00
- Distance to Uni: 4 Mins
- Distance to shops: 4 Mins
- Parking arrangements: Permit Parking
- Tenancy dates: 2nd July 2025 29th June 2026
- Available to both students & professionals