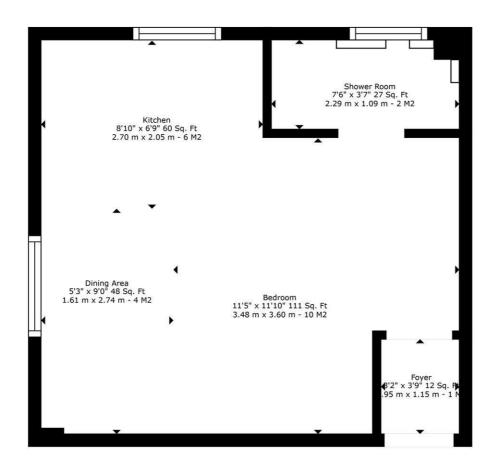

# Your one-hop, property shop

TOTAL: 264 sq. ft, 24 m2 2 MOORGATE AVE, FLAT B: 264 sq. ft, 24 m2

Sizes And Dimentions Are Approximate, Actual May Vary

|                                             |   | Current | Potentia |
|---------------------------------------------|---|---------|----------|
| Very energy efficient - lower running costs |   |         |          |
| (92 plus) A                                 |   |         |          |
| (81-91) B                                   |   | 78      | 78       |
| (69-80)                                     |   | 10      | ШС       |
| (55-68)                                     |   |         |          |
| (39-54)                                     |   |         |          |
| (21-38)                                     |   |         |          |
| (1-20)                                      | G |         |          |
| Not energy efficient - higher running costs |   |         |          |