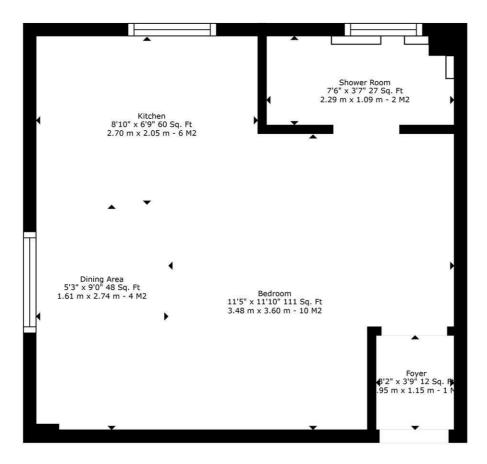

TOTAL: 264 sq. ft, 24 m2 2 MOORGATE AVE, FLAT B: 264 sq. ft, 24 m2

Sizes And Dimentions Are Approximate. Actual May Vary