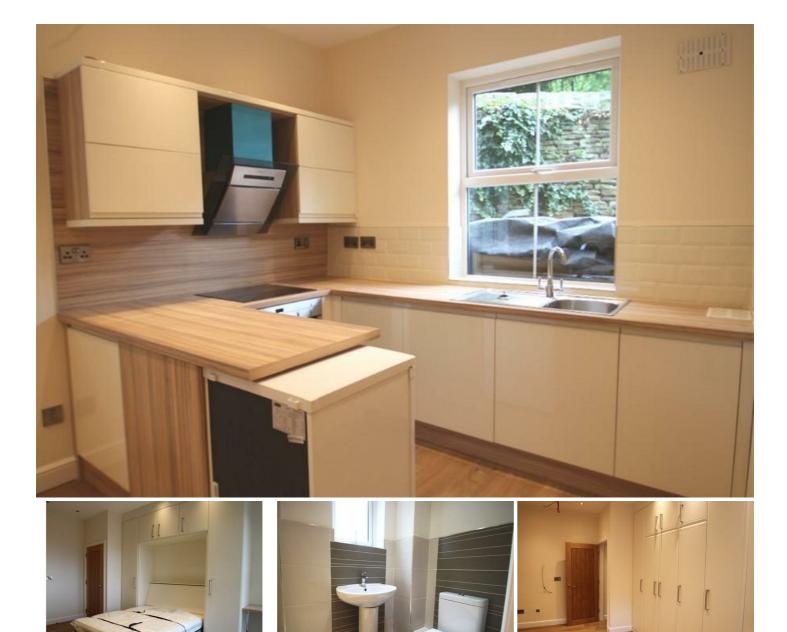

## Flat B, 2 Moorgate Avenue, Crookesmoor, Sheffield, S10 1EQ

Rent £710pcm - Includes Internet & water rates only. Council Tax Band A Suitable for both Students & Professionals Available from 1st September on a 12 month tenancy.

A luxury studio apartment situated in the popular Crookesmoor area, only 10 minutes walk to the University of Sheffield and 5 minutes walk to the Goodwin Sports Centre. These apartments are perfect

## **£725 PCM** Available: 2nd September 2025

- Ground Floor Studio Flat
- Pull Down double bed
- Shower Room
- Modern Fitted Kitchen
- Economy 7 heating
- First come first serve Private Parking
- Available -2nd September 2025 31st August 2026
- Deposit One months Rent
- Rent £725 pcm
- Unihomes Bills package available upon request