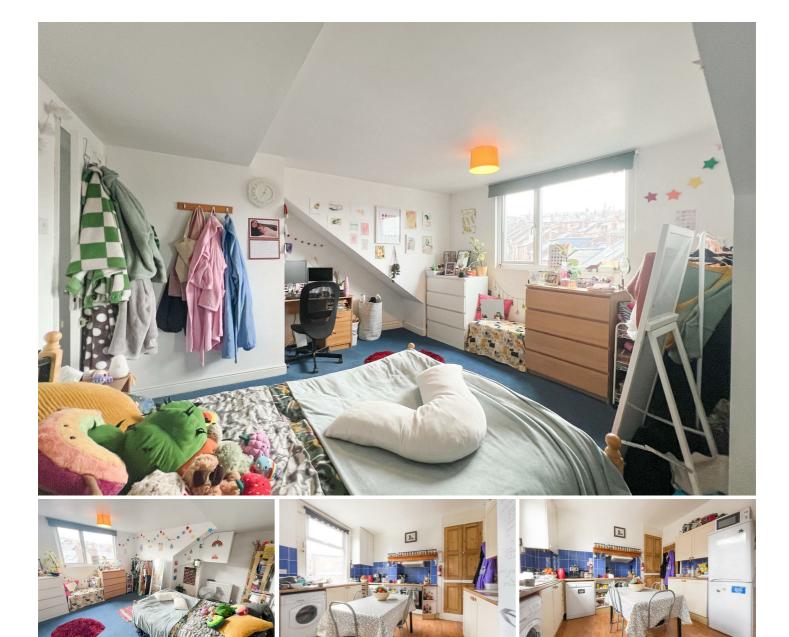

## £336 Per Person Per Week Available: 2nd July 2025

- 4 Bedrooms
- 1 bathroom
- Tenancy dates: 2nd July 2025 29th June 2026
- Appliances: washing machine, fridge/freezer, microwave, dishwasher
- Deposit per person: £200
- Distance to University: 10 minute walk to Sheffield Hallam
- Distance to shops: 2 minute walk
- Free on street parking
- All inclusive bills option available
- Available to both students & professionals

Total area: approx. 122.3 sq. metres (1316.7 sq. feet) All measurements are approximate Yorkshire EPC & Floor Plans Ltd Plan produced using PlanUp.

42 Pinner Road, Sheffield