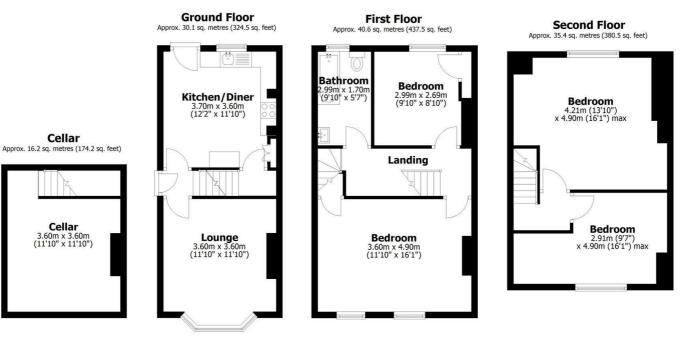

## £336 Per Person Per Week Available: 2nd July 2025

- 4 Bedrooms
- 1 bathroom
- Tenancy dates: 2nd July 2025 29th June 2026
- Appliances: washing machine, fridge/freezer, microwave, dishwasher
- Deposit per person: £200
- Distance to University: 10 minute walk to Sheffield Hallam
- Distance to shops: 2 minute walk
- Free on street parking
- All inclusive bills option available
- Available to both students & professionals

Total area: approx. 122.3 sq. metres (1316.7 sq. feet) All measurements are approximate Yorkshire EPC & Floor Plans Ltd Plan produced using PlanUp.

42 Pinner Road, Sheffield