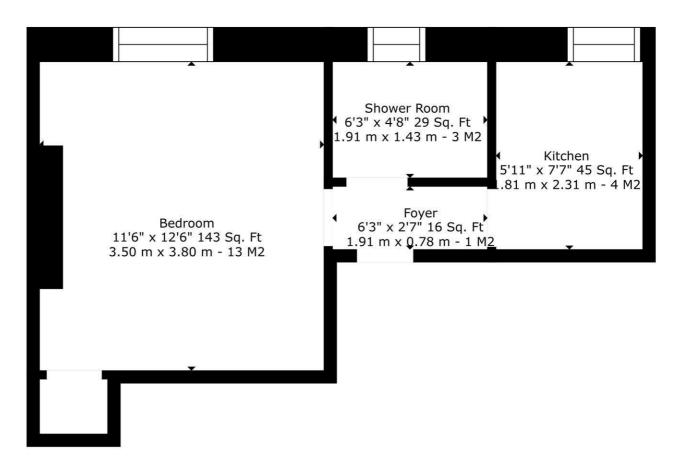

## Your one-hop, property shop

TOTAL: 249 sq. ft, 23 m2 27 VICTORIA ROAD FLAT 5: 249 sq. ft, 23 m2