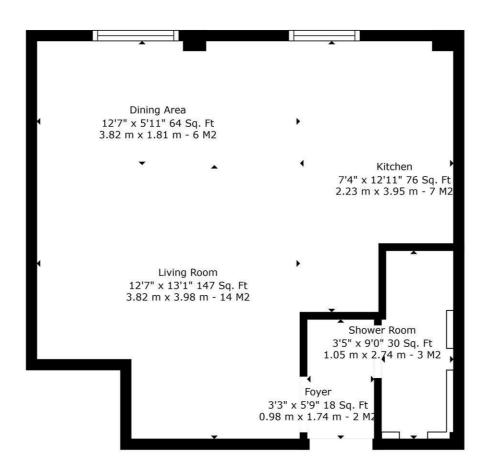

# Your one-hop, property shop

TOTAL: 343 sq. ft, 32 m2 2 MOORGATE AVE, FLAT 11: 343 sq. ft, 32 m2 EXCLUDED AREAS: LOW CEILING: 18 sq. ft, 2 m2

**Broomhill Property Shop** 138 Whitham Road, Sheffield, S10 2SR