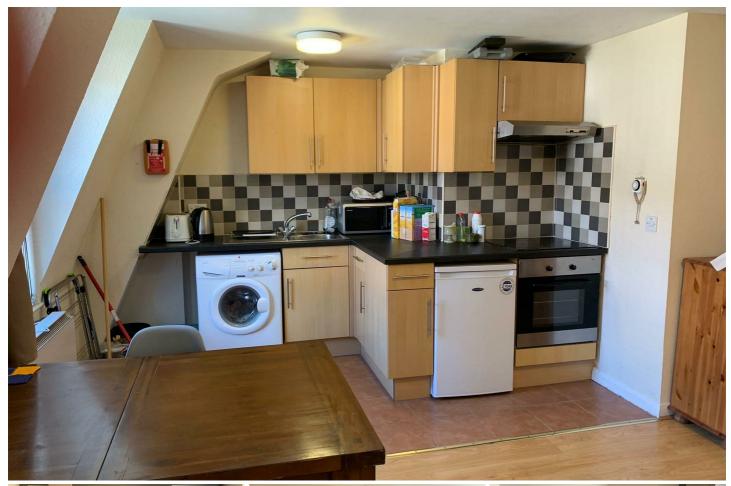

#### £640 Per Month

Available: 2nd September 2025

- Second Floor Studio Flat
- Shower Room
- Pull Down Double Bed
- Modern fitted kitchen
- Economy 7 Heating
- First come first serve private parking
- Deposit 1 months rent
- Available -2nd September 2025 31st August 2026
- Rent £650 pcm (Water Rates included)
- Unihomes Bills package available upon request