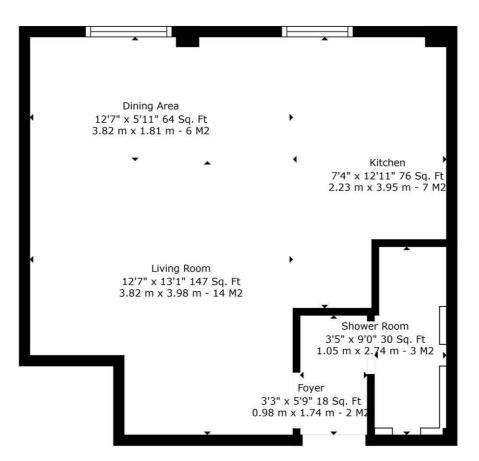

## TOTAL: 343 sq. ft, 32 m2 2 MOORGATE AVE, FLAT 11: 343 sq. ft, 32 m2 EXCLUDED AREAS: LOW CEILING: 18 sq. ft, 2 m2

Sizes And Dimentions Are Approximate. Actual May Vary