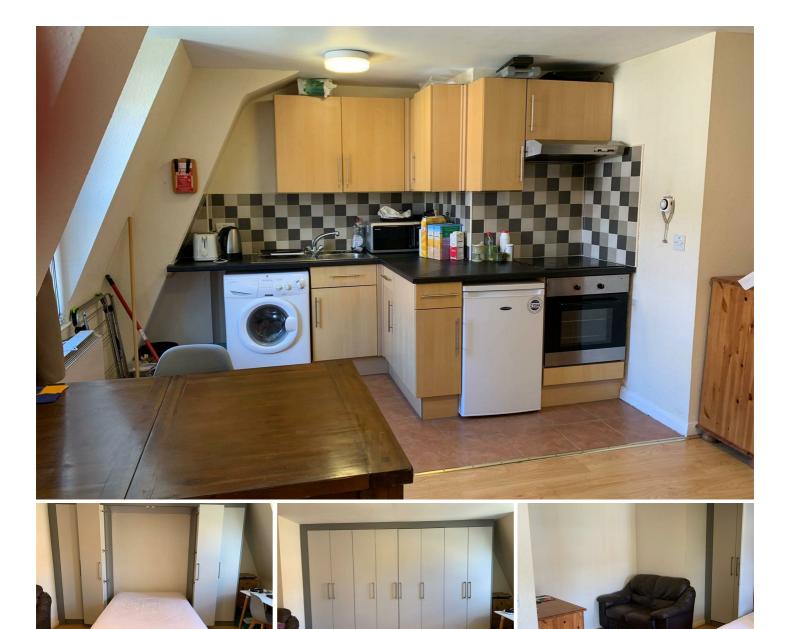

## **£660 Per Month** Available: 2nd September 2025

- Second Floor Studio Flat
- Shower Room
- Pull Down Double Bed
- Modern fitted kitchen
- Economy 7 Heating
- First come first serve private parking
- Deposit 1 months rent
- Available -2nd September 2025 31st August 2026
- Rent £660 pcm (Water Rates included)
- Unihomes Bills package available upon request