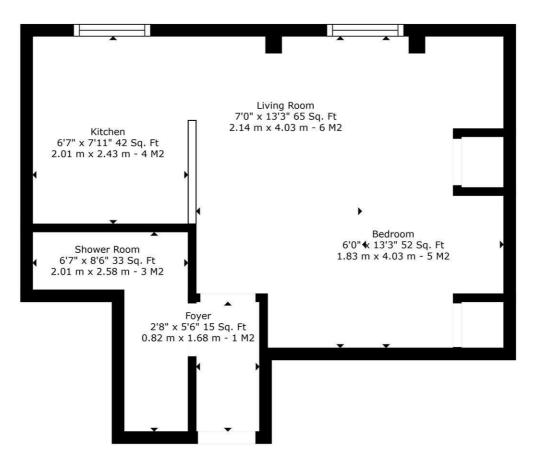

TOTAL: 225 sq. ft, 21 m2 2 MOORGATE AVE, FLAT 9: 225 sq. ft, 21 m2 EXCLUDED AREAS: LOW CEILING: 49 sq. ft, 6 m2

Sizes And Dimentions Are Approximate. Actual May Vary