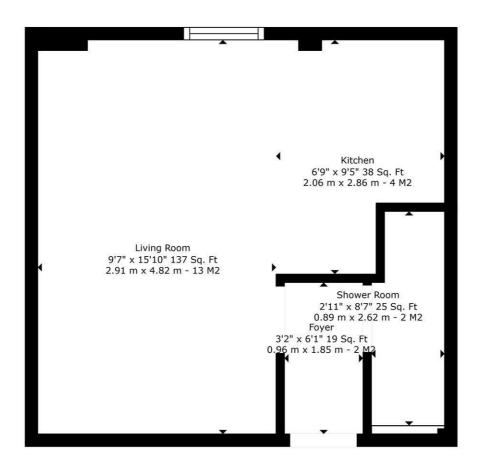

#### £580 PCM

Available: 2nd September 2025

- Second Floor Studio Flat
- Pull down double bed
- Modern Fully fitted kitchen
- Shower Room
- First come first serve private parking
- Economy 7 Heating
- Deposit 1 Months Rent
- Available -2nd September 2025 31st August 2026
- Rent £580 pcm Water Rates Included
- Unihomes Bills package available upon request

## Your one-hop, property shop

TOTAL: 226 sq. ft, 21 m2 2 MOORGATE AVE, FLAT 8: 226 sq. ft, 21 m2 EXCLUDED AREAS: LOW CEILING: 32 sq. ft, 3 m2