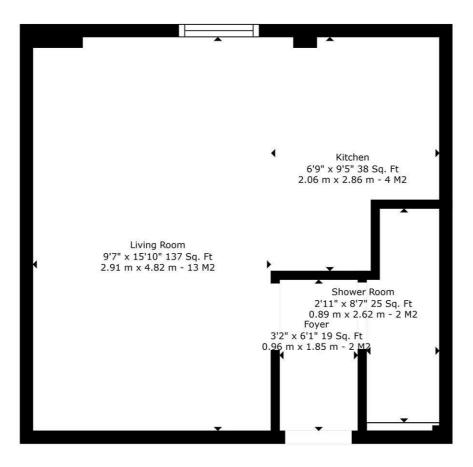

TOTAL: 226 sq. ft, 21 m2 2 MOORGATE AVE, FLAT 8: 226 sq. ft, 21 m2 EXCLUDED AREAS: LOW CEILING: 32 sq. ft, 3 m2

Sizes And Dimentions Are Approximate. Actual May Vary