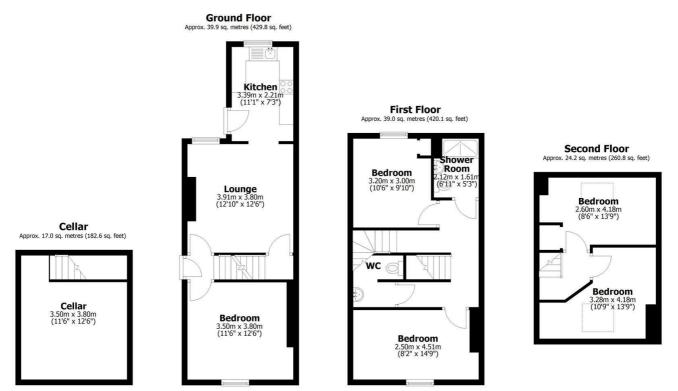

Total area: approx. 120.2 sq. metres (1293.4 sq. feet) All measurements are approximate Yorkhire EPC & For Plans Ltd Plan produced using PlanUp.

31 Club Street, Sheffield