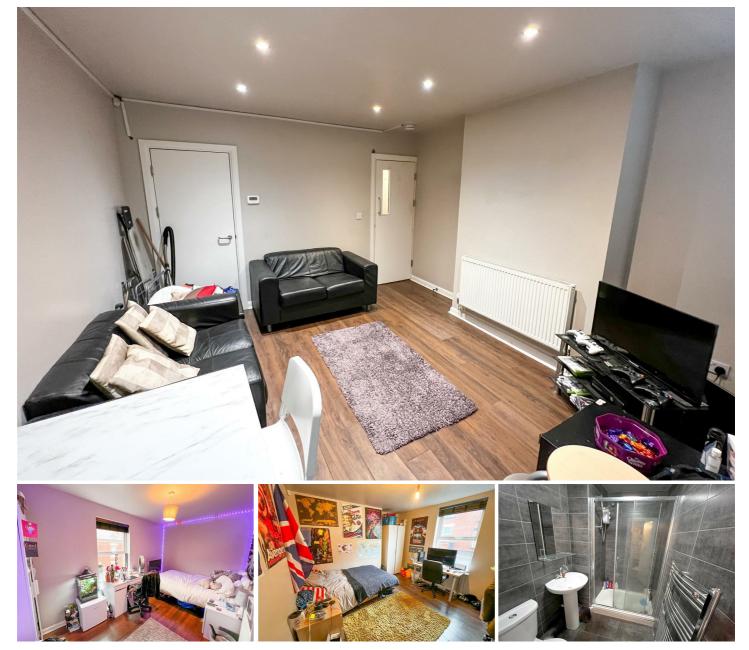

## £312 Per Person Per Week Available: 2nd July 2025

- 4 Double Bedrooms
- 1 Bathroom, 1 W.C
- Tenancy dates: 2nd July 2025 29th June 2026
- Appliances: Microwave, Washing Machine, Fridge Freezer
- Deposit per person: £200.00
- Distance to uni: 14 mins (Collegiate Campus)
- Distance to shops: 4 Mins
- Parking arrangements: permit parking
- All-inclusive bills available
- All available to both students & professionals