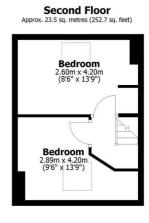

Ground Floor
Approx. 36.8 sq. metres (396.3 sq. fee

Cellar Approx. 15.6 sq. metres (167.9 sq. feet)

Total area: approx. 111.5 sq, metres (1200.4 sq. feet)

All measurements are approximate
Yorkshire EPC & Floor Plans Ltd
Plan produced using PlanUp.