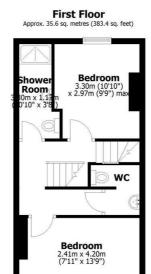

Ground Floor
Approx. 36.8 sq. metres (396.3 sq. fee

Cellar Approx. 15.6 sq. metres (167.9 sq. feet)

Total area: approx. 111.5 sq, metres (1200.4 sq. feet)

All measurements are approximate
Yorkshire EPC & Floor Plans Ltd
Plan produced using PlanUp.