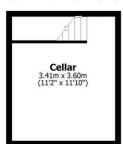

Ground Floor
Approx. 36.8 sq. metres (396.3 sq. fee

Cellar Approx. 15.6 sq. metres (167.9 sq. feet)

Total area: approx. 111.5 sq, metres (1200.4 sq. feet)

All measurements are approximate
Yorkshire EPC & Floor Plans Ltd
Plan produced using PlanUp.