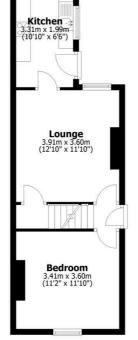

Ground Floor
Approx. 36.8 sq. metres (396.3 sq. fee

Cellar Approx. 15.6 sq. metres (167.9 sq. feet)

Total area: approx. 111.5 sq, metres (1200.4 sq. feet)

All measurements are approximate
Yorkshire EPC & Floor Plans Ltd
Plan produced using PlanUp.