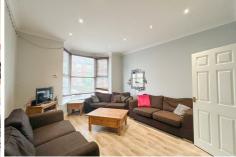

## 317 Crookesmoor Road, Sheffield, S10 1BD

Rent: £90.00 PPPW excluding bills Rent + all-inclusive utilities: £110.00 PPPW Deposit £200.00 Per person

Bedrooms: 6 Double Beds Bathrooms: 2 plus separate WC Reception room: Open kitchen living area

## £540 Per Week

Available: 24th June 2024

- 7 Double Bedrooms
- 2 Bathrooms plus separate WC
- Tenancy Dates: 24th June 2024 23rd June 2025
- Appliances: Washer, Dryer, Dishwasher, Fridge/freezer, Gas Hob, Microwave
- Deposit per Person: £200.00
- Distance to University: 5 mins
- Distance to Shops: 2 mins
- Parking Arrangements: Permit Parking
- All inclusive bills
- Available to both students & professionals