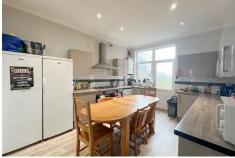

## 317 Crookesmoor Road, Sheffield, S10 1BD

Rent: £90.00 PPPW excluding bills Rent + all-inclusive utilities: £110.00 PPPW Deposit £200.00 Per person

Bedrooms: 6 Double Beds Bathrooms: 2 plus separate WC Reception room: Open kitchen living area

## £540 Per Week

Available: 24th June 2024

- 7 Double Bedrooms
- 2 Bathrooms plus separate WC
- Tenancy Dates: 24th June 2024 23rd June 2025
- Appliances: Washer, Dryer, Dishwasher, Fridge/freezer, Gas Hob, Microwave
- Deposit per Person: £200.00
- Distance to University: 5 mins
- Distance to Shops: 2 mins
- Parking Arrangements: Permit Parking
- All inclusive bills
- Available to both students & professionals