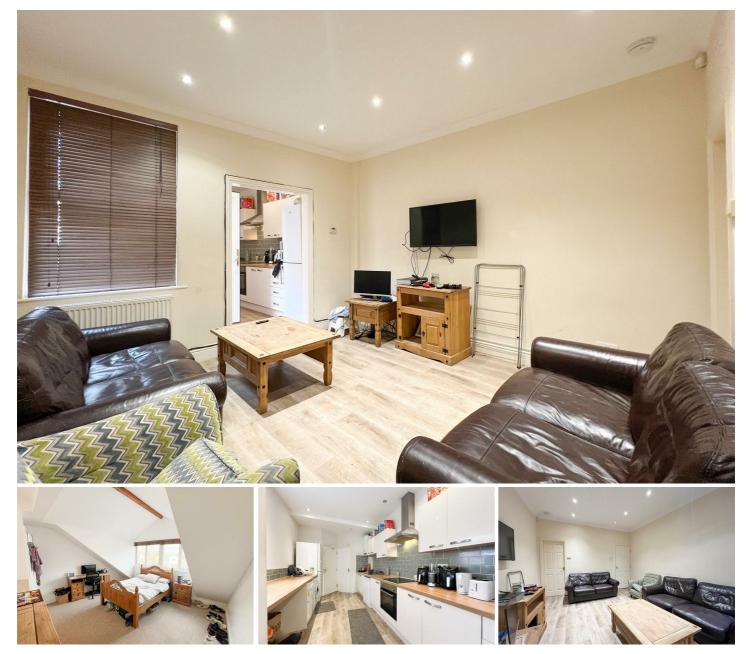

## 27 Cemetery Avenue, Sheffield, S11 8NT

Rent: £88.00 PPPW excluding bills Rent + all-inclusive utilities: £110.00 PPPW Deposit £200.00 Per person

Bedrooms: 5 Double Beds Bathrooms: 2 Reception room: Newly fitted kitchen living area

## **£440 Per Week** Available: 1st July 2024

- 6 Double Bedrooms
- 2 Bathrooms
- Tenancy Dates: 1st July 2024 30th June 2025
- Appliances: Washer, Dryer, Dishwasher, Microwave, Fridge/freezer
- Deposit per person: £200.00
- Distance to uni: 3mins
- Distance to shops: 5mins
- Parking arrangements: permit parking
- All inclusive bills available
- Available to both students & professionals