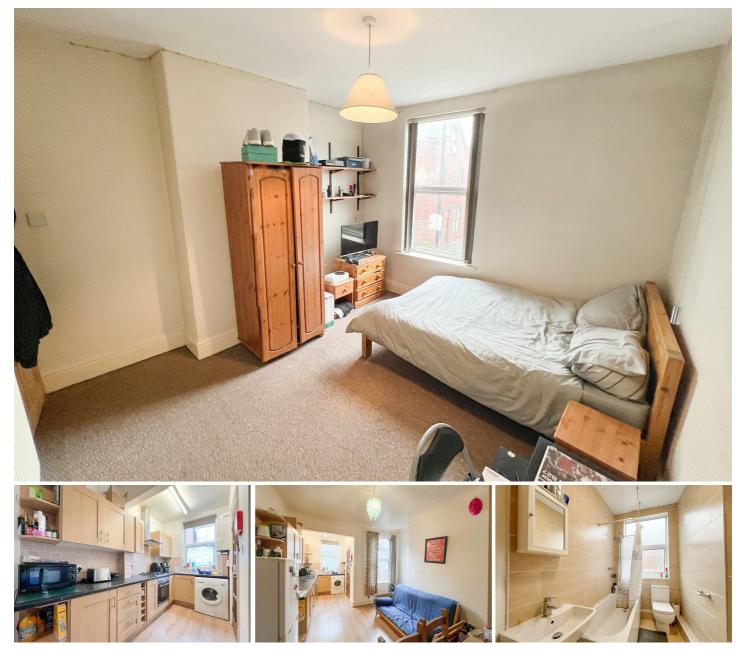

## 110 Neill Road, Sheffield, S11 8QJ

Rent: £88.00 PPPW excluding bills Rent + Unihomes all-inclusive utilities: £118.00 PPPW Deposit £200.00 Per person

\*Property will receive improvement work across the summer - Details to be provided on viewings!\*

Bedrooms: 3 Double Bedrooms

## **£264 Per Week** Available: 2nd July 2024

- 3 Double Bedrooms
- 1 Bathroom
- Available to both students & professionals
- Deposit: £200.00 per person
- Tenancy dates: 2nd July 2024 29th June 2025
- Distance to uni: 5 Minutes
- Distance to shops: 1 Minute
- Parking: Permit parking
- All inclusive bills option available or utilities can be organised by the tenants.