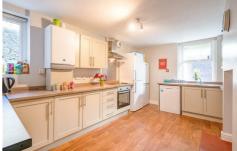

## 12A Tapton House Road, Sheffield, South Yorkshire, S10 5BY

Rent: £83.00 PPPW excluding bills Rent + utilities: £105.00 PPPW Deposit £200.00 Per person

Bedrooms: 5 Double Beds (6 Bedroom property available to group of 5, at no extra cost!) Bathrooms: 2 Bathrooms
Reception room: Large Living room

## £415 Per Week

Available: 2nd July 2024

- 5 Double bedrooms (6 Bedroom property available to group of 5, at no extra cost!)
- 2 Bathrooms
- Appliances: Microwave, washing machine, fridge, freezer, dishwasher, washer, dryer
- Deposit: £200.00 per person
- Distance to Uni: 12 Minutes
- Distance to shops: 5 Minutes
- Large garden with Pergola
- Available to students & professionals
- Tenancy Dates: 2nd July 2024 29th June 2025
- Free off street parking (driveway)