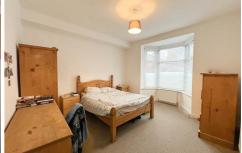

## 36 Harland Road, Sheffield, S11 8NB

Rent: £86.00 PPPW excluding bills Rent + all-inclusive utilities: £110.00 PPPW Deposit £200.00 Per person

Bedrooms: 5 Double Beds Bathrooms: 2 Reception room: Large Kitchen Diner

## £430 Per Week

Available: 1st July 2024

- 5 Double Bedrooms
- 2 Bathrooms
- Tenancy Dates: 1st July 2024 30th June 2025
- Appliances: Washer, Dryer, Dishwasher, Gas Hob, Fridge/Freezer, Microwave, TV
- Deposit per person: £200.00
- Distance to Uni: 1 min
- Distance to shops: 4mins to Tesco
- Parking Arrangements: Off-road & permit
- All inclusive bills available
- All available to both students & professionals