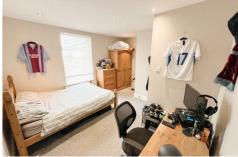

## 10 Cemetery Avenue, Sheffield, S11 8NT

Rent: £88.00 PPPW excluding bills Rent + all-inclusive utilities: £110.00 PPPW Deposit £200.00 Per person

Bedrooms: 6 Double Beds Bathrooms: 2 Reception room: Large Kitchen Diner

## £528 Per Week

Available: 10th July 2024

- 6 Double Bedrooms
- 2 Bathrooms
- Tenancy Dates: 10th July 2024 9th July 2025
- Appliances: Washer, Dryer, Dishwasher, Microwave, Dishwasher, Gas Hob
- Deposit: £200.00
- Distance to Uni: 2 min walk
- Distance to shops: 4 mins to Tesco
- Parking arrangements: Permit Parking
- All inclusive bills available
- Available to both students & professionals