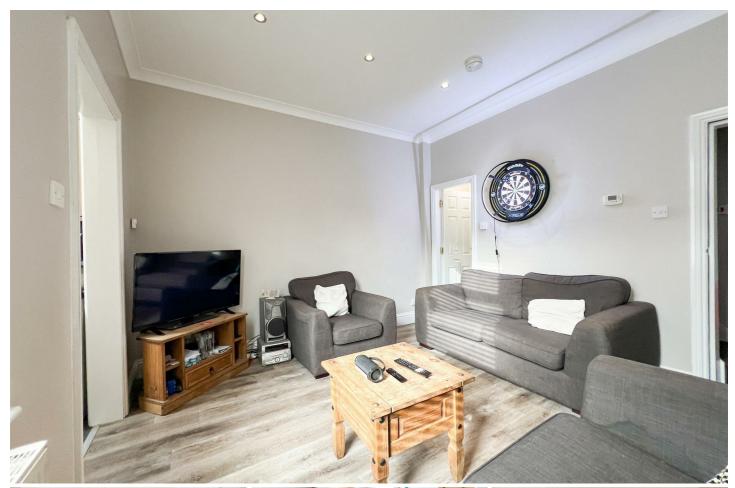

## 10 Cemetery Avenue, Sheffield, S11 8NT

Rent: £88.00 PPPW excluding bills Rent + all-inclusive utilities: £110.00 PPPW Deposit £200.00 Per person

Bedrooms: 6 Double Beds Bathrooms: 2 Reception room: Large Kitchen Diner

## £528 Per Week

Available: 10th July 2024

- 6 Double Bedrooms
- 2 Bathrooms
- Tenancy Dates: 10th July 2024 9th July 2025
- Appliances: Washer, Dryer, Dishwasher, Microwave, Dishwasher, Gas Hob
- Deposit: £200.00
- Distance to Uni: 2 min walk
- Distance to shops: 4 mins to Tesco
- Parking arrangements: Permit Parking
- All inclusive bills available
- Available to both students & professionals