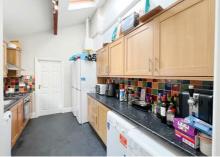

## 10 Cemetery Avenue, Sheffield, S11 8NT

Rent: £88.00 PPPW excluding bills Rent + all-inclusive utilities: £110.00 PPPW Deposit £200.00 Per person

Bedrooms: 6 Double Beds Bathrooms: 2 Reception room: Large Kitchen Diner

## £528 Per Week

Available: 10th July 2024

- 6 Double Bedrooms
- 2 Bathrooms
- Tenancy Dates: 10th July 2024 9th July 2025
- Appliances: Washer, Dryer, Dishwasher, Microwave, Dishwasher, Gas Hob
- Deposit: £200.00
- Distance to Uni: 2 min walk
- Distance to shops: 4 mins to Tesco
- Parking arrangements: Permit Parking
- All inclusive bills available
- Available to both students & professionals