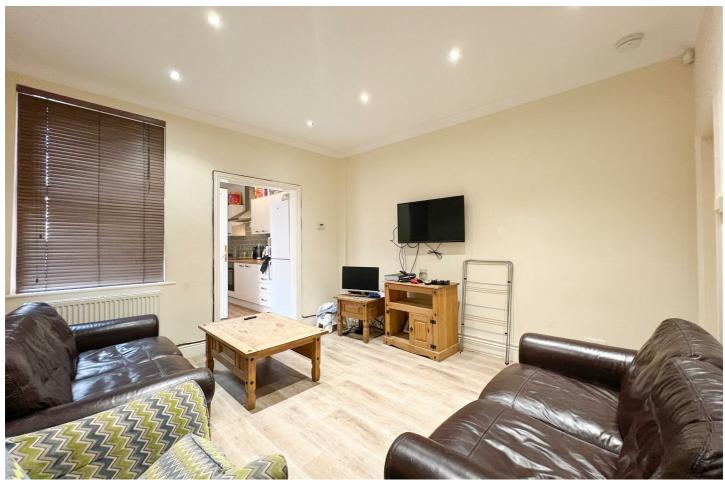

## 27 Cemetery Avenue, Sheffield, S11 8NT

Rent: £88.00 PPPW excluding bills Rent + all-inclusive utilities: £110.00 PPPW Deposit £200.00 Per person

Bedrooms: 6 Double Beds Bathrooms: 2 Reception room: Newly fitted kitchen living area

## £528 Per Week

Available: 1st July 2024

- 6 Double Bedrooms
- 2 Bathrooms
- Tenancy Dates: 1st July 2024 30th June 2025
- Appliances: Washer, Dryer, Dishwasher, Microwave, Fridge/freezer
- Deposit per person: £200.00
- Distance to uni: 3mins
- Distance to shops: 5mins
- Parking arrangements: permit parking
- All inclusive bills available
- Available to both students & professionals