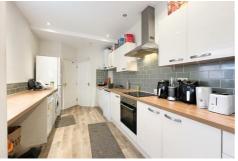

## 27 Cemetery Avenue, Sheffield, S11 8NT

Rent: £88.00 PPPW excluding bills Rent + all-inclusive utilities: £110.00 PPPW Deposit £200.00 Per person

Bedrooms: 6 Double Beds Bathrooms: 2 Reception room: Newly fitted kitchen living area

## £528 Per Week

Available: 1st July 2024

- 6 Double Bedrooms
- 2 Bathrooms
- Tenancy Dates: 1st July 2024 30th June 2025
- Appliances: Washer, Dryer, Dishwasher, Microwave, Fridge/freezer
- Deposit per person: £200.00
- Distance to uni: 3mins
- Distance to shops: 5mins
- Parking arrangements: permit parking
- All inclusive bills available
- Available to both students & professionals