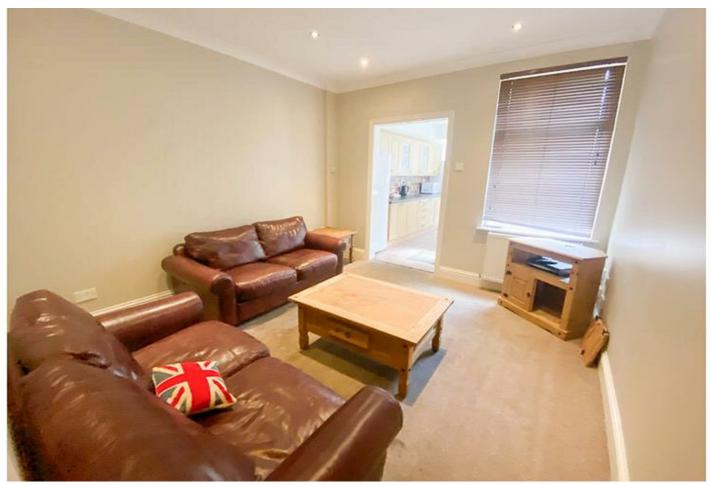

## 25 Cemetery Avenue, Sheffield, S11 8NT

Rent: £88.00 PPPW excluding bills Rent + all-inclusive utilities: £110.00 PPPW Deposit £200.00 Per person

Bedrooms: 6 Double Beds Bathrooms: 2 Reception room: Large Kitchen Diner

£528 Per Week

Available: 11th July 2024

- 6 Double Bedrooms
- 2 Bathrooms
- Tenancy Dates: 11th July 2024 10th July 2025
- Appliances: Washer, Dryer, Dishwasher, TV, Microwave, Fridge/freezer
- Deposit per person: £200.00
- Distance to Collegiate: 4 mins
- Distance to shops: 5mins
- Parking Arrangements: Permit Parking
- All inclusive bills avaiable
- Available to students and professionals