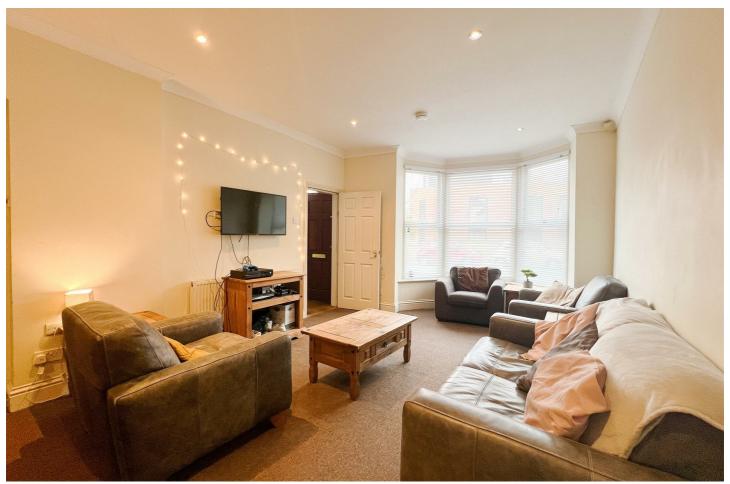

## 42 Cemetery Avenue, Sheffield, S11 8NT

Rent: £93.00 PPPW excluding bills Rent + all-inclusive utilities: £115.00 PPPW Deposit £200.00 Per person

Bedrooms: 6 Double Beds Bathrooms: 3 ( 2 Shared bathrooms + 1 Jack and Jill en-suite) Reception room: Kitchen dining room

£558 Per Week

Available: 15th July 2024

- 6 Double Bedrooms
- 3 Bathrooms
- Tenancy Dates: 15th July 2024 14th July 2025
- Appliances: Washer, Dryer, Dishwasher, Tv, Fridge/Freezer, Microwave
- Deposit per person: £200.00
- Distance to Uni: 3mins
- Distance to Shops: 5mins
- Parking Arrangements: Permit Parking
- All inclusive bills available
- Available to both students & professionals