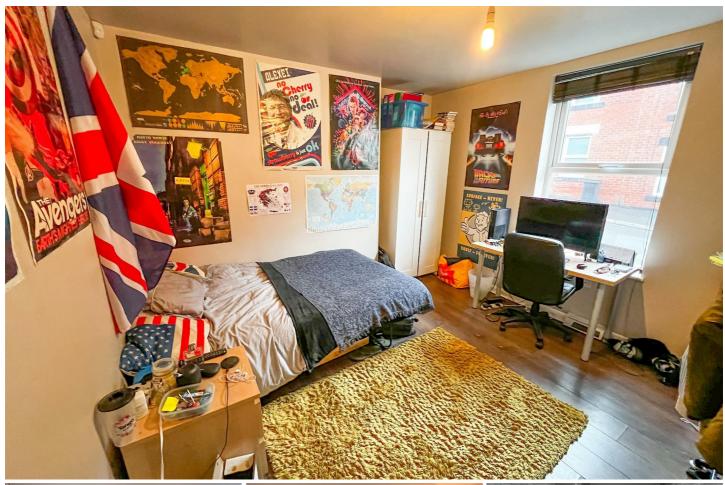

## 31 Club Street, Sheffield, South Yorkshire, S11 8DE

Rent: £78.00 PPPW excluding bills Rent + Unihomes all-inclusive utilities: £102.00 PPPW Deposit £200.00 Per person

Bedrooms: 5 Double Beds Bathrooms: 1 bathroom, 1 W.C Reception room: Large Kitchen Diner

## £390 Per Week

Available: 2nd July 2024

- 5 Double Bedrooms
- 1 Bathroom, 1 W.C
- Tenancy dates: 2nd July 2024 29th June 2025
- Appliances: Microwave, Washing Machine, Fridge Freezer
- Deposit per person: £200.00
- Distance to uni: 14 mins (Collegiate Campus)
- Distance to shops: 4 Mins
- Parking arrangements: permit parking
- All-inclusive bills available
- All available to both students & professionals