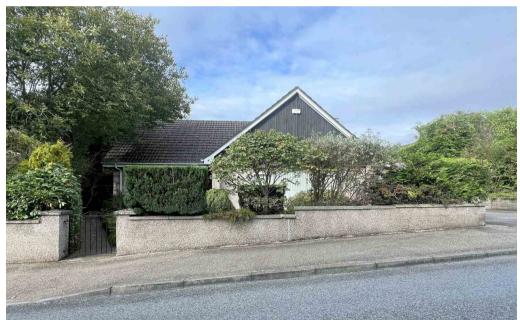

The garden to the front of the property is mainly laid to paving for easy maintenance with a selection of mature shrubs, bushes and hedging. The fully enclosed rear garden offers a good degree of privacy, mainly laid to lawn and is also well stocked with a lovely selection of mature plants, bushes and trees. A tarmac driveway to the side of the property provides ample off-street parking and leads to the garage with up and over door, power, light and door giving access to the rear garden.