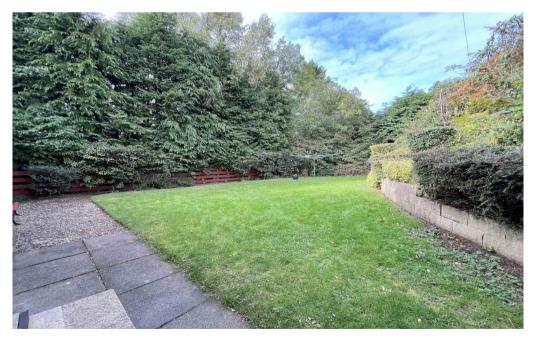

The garden to the front of the property is mainly laid to paving for easy maintenance with a selection of mature shrubs, bushes and hedging. The fully enclosed rear garden offers a good degree of privacy, mainly laid to lawn and is also well stocked with a lovely selection of mature plants, bushes and trees. A tarmac driveway to the side of the property provides ample off-street parking and leads to the garage with up and over door, power, light and door giving access to the rear garden.