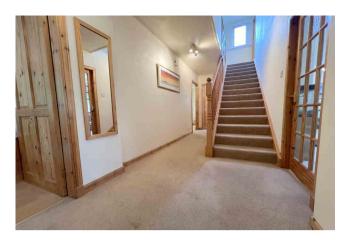

Viewing is highly recommended to fully appreciate the extent of the living space on offer and sought after location.

The accommodation consists of: an entrance vestibule; a welcoming hallway with fitted storage cupboard, large understair storage cupboard and staircase leading to the upper floor; a generous, front-facing lounge with electric fire set in a wooden surround providing a welcoming focal point and large window allowing the room to flood with natural light; a well-appointed kitchen/diner with a good selection of base and wall mounted units, complementary worktops, Rangemaster cooker with gas hob, fridge, freezer, dishwasher, washing machine, ample room for dining and door giving access to the rear garden; a spacious double bedroom with fitted double mirror wardrobe and attractive wall mural; a further bedroom/office; a family bathroom comprising a bath with mixer tap and electric powered shower, wash hand basin and wc.

On the upper floor; a bright and spacious landing with two large storage cupboards and access to the attic; master bedroom with four fitted storage cupboards, one converted into a gaming console; a further double bedroom with two fitted storage cupboards and fitted shelving units; a shower room comprising an electric powered shower enclosure, wash hand basin, wc and illuminated mirror.