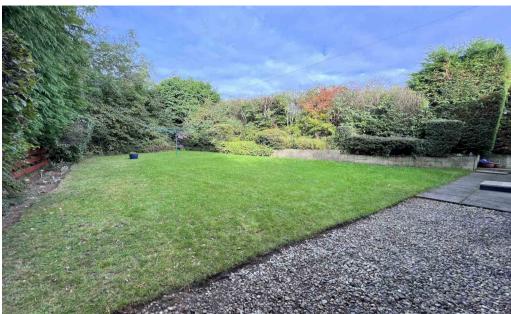

The garden to the front of the property is mainly laid to paving for easy maintenance with a selection of mature shrubs, bushes and hedging. The fully enclosed rear garden offers a good degree of privacy, mainly laid to lawn and is also well stocked with a lovely selection of mature plants, bushes and trees. A tarmac driveway to the side of the property provides ample off-street parking and leads to the garage with up and over door, power, light and door giving access to the rear garden.