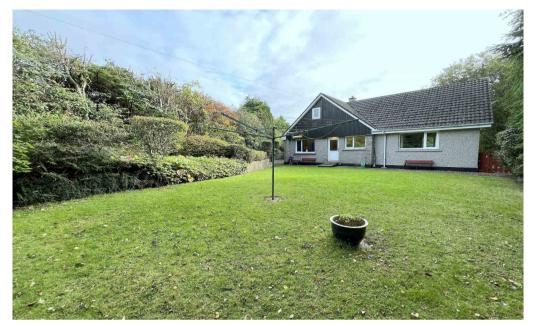

The garden to the front of the property is mainly laid to paving for easy maintenance with a selection of mature shrubs, bushes and hedging. The fully enclosed rear garden offers a good degree of privacy, mainly laid to lawn and is also well stocked with a lovely selection of mature plants, bushes and trees. A tarmac driveway to the side of the property provides ample off-street parking and leads to the garage with up and over door, power, light and door giving access to the rear garden.