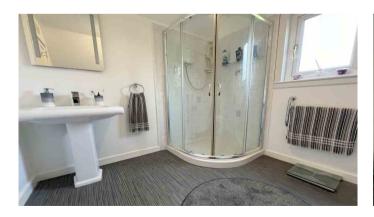

On the upper floor; a bright and spacious landing with two large storage cupboards and access to the attic; master bedroom with four fitted storage cupboards, one converted into a gaming console; a further double bedroom with two fitted storage cupboards and fitted shelving units; a shower room comprising an electric powered shower enclosure, wash hand basin, wc and illuminated mirror.