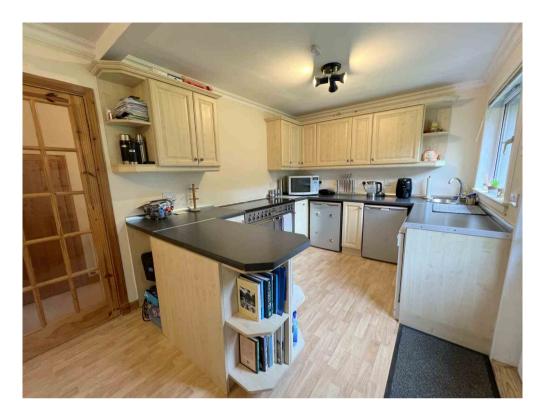

Viewing is highly recommended to fully appreciate the extent of the living space on offer and sought after location.

The accommodation consists of: an entrance vestibule; a welcoming hallway with fitted storage cupboard, large understair storage cupboard and staircase leading to the upper floor; a generous, front-facing lounge with electric fire set in a wooden surround providing a welcoming focal point and large window allowing the room to flood with natural light; a well-appointed kitchen/diner with a good selection of base and wall mounted units, complementary worktops, Rangemaster cooker with gas hob, fridge, freezer, dishwasher, washing machine, ample room for dining and door giving access to the rear garden; a spacious double bedroom with fitted double mirror wardrobe and attractive wall mural; a further bedroom/office; a family bathroom comprising a bath with mixer tap and electric powered shower, wash hand basin and wc.