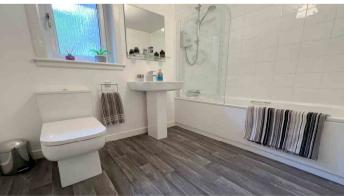

Viewing is highly recommended to fully appreciate the extent of the living space on offer and sought after location.

The accommodation consists of: an entrance vestibule; a welcoming hallway with fitted storage cupboard, large understair storage cupboard and staircase leading to the upper floor; a generous, front-facing lounge with electric fire set in a wooden surround providing a welcoming focal point and large window allowing the room to flood with natural light; a well-appointed kitchen/diner with a good selection of base and wall mounted units, complementary worktops, Rangemaster cooker with gas hob, fridge, freezer, dishwasher, washing machine, ample room for dining and door giving access to the rear garden; a spacious double bedroom with fitted double mirror wardrobe and attractive wall mural; a further bedroom/office; a family bathroom comprising a bath with mixer tap and electric powered shower, wash hand basin and wc.