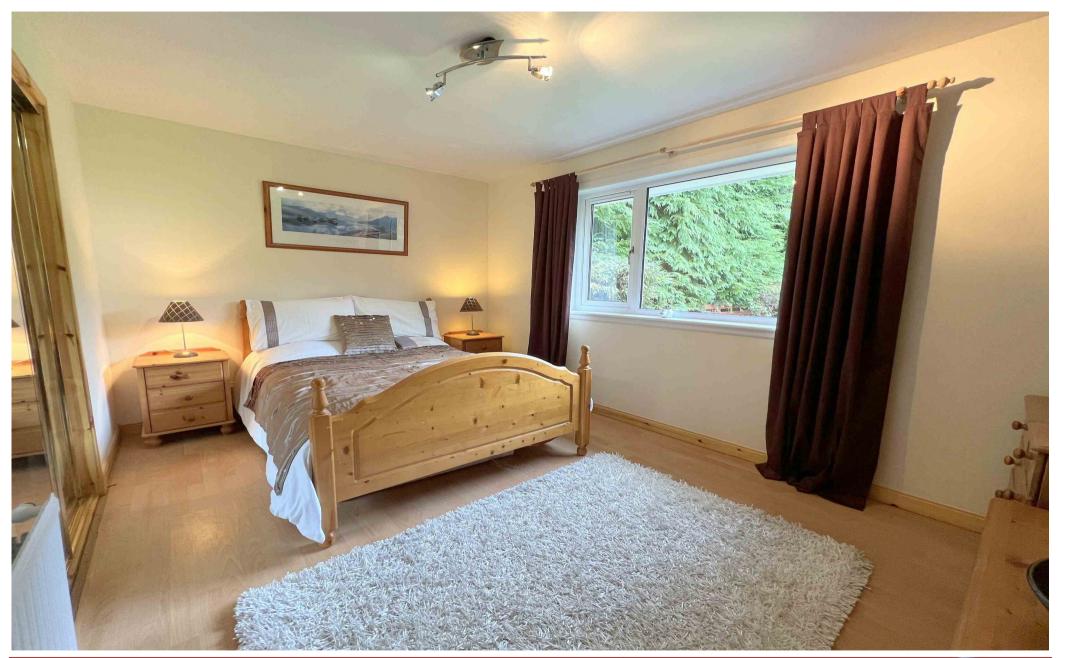

On the upper floor; a bright and spacious landing with two large storage cupboards and access to the attic; master bedroom with four fitted storage cupboards, one converted into a gaming console; a further double bedroom with two fitted storage cupboards and fitted shelving units; a shower room comprising an electric powered shower enclosure, wash hand basin, wc and illuminated mirror.