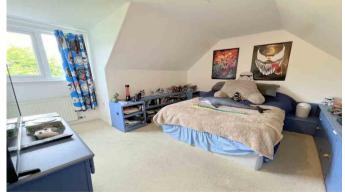

Viewing is highly recommended to fully appreciate the extent of the living space on offer and sought after location.

The accommodation consists of: an entrance vestibule; a welcoming hallway with fitted storage cupboard, large understair storage cupboard and staircase leading to the upper floor; a generous, front-facing lounge with electric fire set in a wooden surround providing a welcoming focal point and large window allowing the room to flood with natural light; a well-appointed kitchen/diner with a good selection of base and wall mounted units, complementary worktops, Rangemaster cooker with gas hob, fridge, freezer, dishwasher, washing machine, ample room for dining and door giving access to the rear garden; a spacious double bedroom with fitted double mirror wardrobe and attractive wall mural; a further bedroom/office; a family bathroom comprising a bath with mixer tap and electric powered shower, wash hand basin and wc.