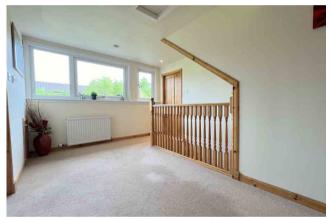

On the upper floor; a bright and spacious landing with two large storage cupboards and access to the attic; master bedroom with four fitted storage cupboards, one converted into a gaming console; a further double bedroom with two fitted storage cupboards and fitted shelving units; a shower room comprising an electric powered shower enclosure, wash hand basin, wc and illuminated mirror.