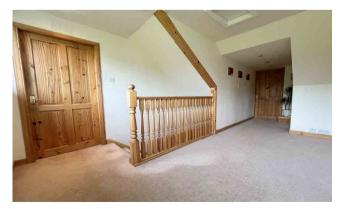

On the upper floor; a bright and spacious landing with two large storage cupboards and access to the attic; master bedroom with four fitted storage cupboards, one converted into a gaming console; a further double bedroom with two fitted storage cupboards and fitted shelving units; a shower room comprising an electric powered shower enclosure, wash hand basin, wc and illuminated mirror.