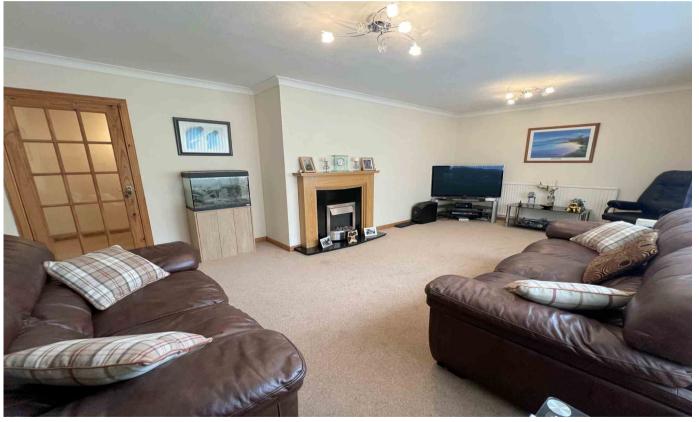

Viewing is highly recommended to fully appreciate the extent of the living space on offer and sought after location.

The accommodation consists of: an entrance vestibule; a welcoming hallway with fitted storage cupboard, large understair storage cupboard and staircase leading to the upper floor; a generous, front-facing lounge with electric fire set in a wooden surround providing a welcoming focal point and large window allowing the room to flood with natural light; a well-appointed kitchen/diner with a good selection of base and wall mounted units, complementary worktops, Rangemaster cooker with gas hob, fridge, freezer, dishwasher, washing machine, ample room for dining and door giving access to the rear garden; a spacious double bedroom with fitted double mirror wardrobe and attractive wall mural; a further bedroom/office; a family bathroom comprising a bath with mixer tap and electric powered shower, wash hand basin and wc.