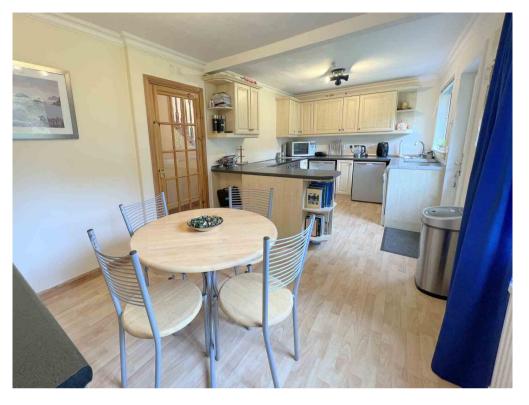

Viewing is highly recommended to fully appreciate the extent of the living space on offer and sought after location.

The accommodation consists of: an entrance vestibule; a welcoming hallway with fitted storage cupboard, large understair storage cupboard and staircase leading to the upper floor; a generous, front-facing lounge with electric fire set in a wooden surround providing a welcoming focal point and large window allowing the room to flood with natural light; a well-appointed kitchen/diner with a good selection of base and wall mounted units, complementary worktops, Rangemaster cooker with gas hob, fridge, freezer, dishwasher, washing machine, ample room for dining and door giving access to the rear garden; a spacious double bedroom with fitted double mirror wardrobe and attractive wall mural; a further bedroom/office; a family bathroom comprising a bath with mixer tap and electric powered shower, wash hand basin and wc.