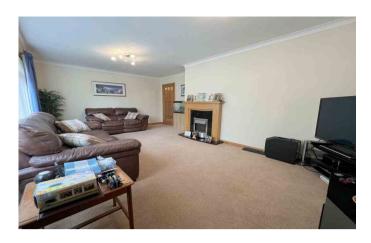

Viewing is highly recommended to fully appreciate the extent of the living space on offer and sought after location.

The accommodation consists of: an entrance vestibule; a welcoming hallway with fitted storage cupboard, large understair storage cupboard and staircase leading to the upper floor; a generous, front-facing lounge with electric fire set in a wooden surround providing a welcoming focal point and large window allowing the room to flood with natural light; a well-appointed kitchen/diner with a good selection of base and wall mounted units, complementary worktops, Rangemaster cooker with gas hob, fridge, freezer, dishwasher, washing machine, ample room for dining and door giving access to the rear garden; a spacious double bedroom with fitted double mirror wardrobe and attractive wall mural; a further bedroom/office; a family bathroom comprising a bath with mixer tap and electric powered shower, wash hand basin and wc.