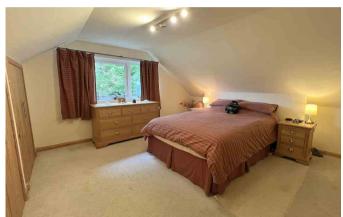

On the upper floor; a bright and spacious landing with two large storage cupboards and access to the attic; master bedroom with four fitted storage cupboards, one converted into a gaming console; a further double bedroom with two fitted storage cupboards and fitted shelving units; a shower room comprising an electric powered shower enclosure, wash hand basin, wc and illuminated mirror.