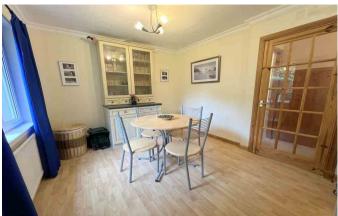

Viewing is highly recommended to fully appreciate the extent of the living space on offer and sought after location.

The accommodation consists of: an entrance vestibule; a welcoming hallway with fitted storage cupboard, large understair storage cupboard and staircase leading to the upper floor; a generous, front-facing lounge with electric fire set in a wooden surround providing a welcoming focal point and large window allowing the room to flood with natural light; a well-appointed kitchen/diner with a good selection of base and wall mounted units, complementary worktops, Rangemaster cooker with gas hob, fridge, freezer, dishwasher, washing machine, ample room for dining and door giving access to the rear garden; a spacious double bedroom with fitted double mirror wardrobe and attractive wall mural; a further bedroom/office; a family bathroom comprising a bath with mixer tap and electric powered shower, wash hand basin and wc.