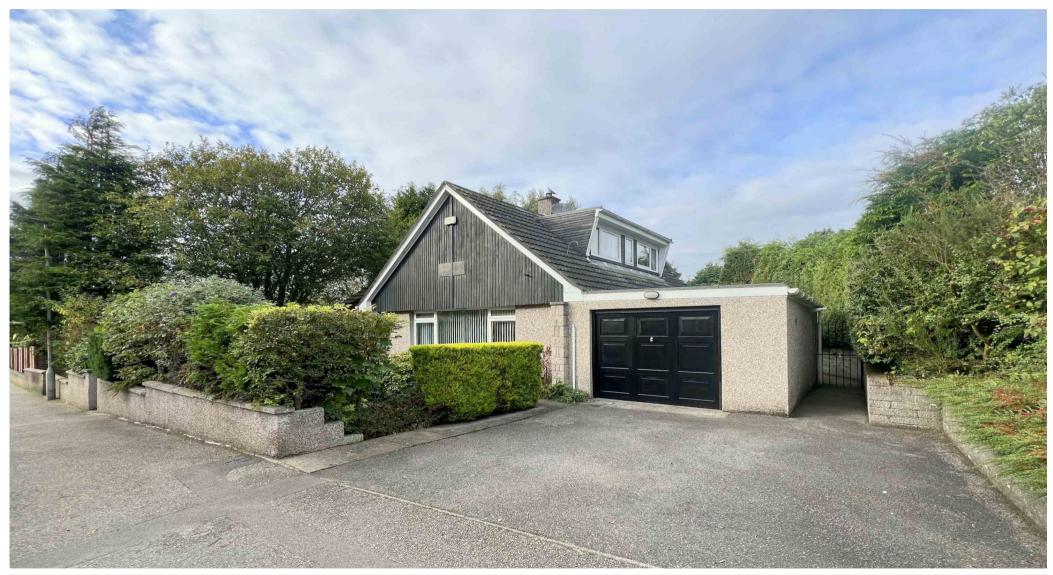

# description

This delightful, four-bedroom, detached villa is located in the desirable Lochardil area of the city, close to excellent facilities and within easy reach of the City Centre. Decorated in neutral tones throughout, the property benefits from gas-fired central heating, double glazing and a large, private rear garden. With well-proportioned rooms and ample storage, this property represents a very comfortable family home.

The garden to the front of the property is mainly laid to paving for easy maintenance with a selection of mature shrubs, bushes and hedging. The fully enclosed rear garden offers a good degree of privacy, mainly laid to lawn and is also well stocked with a lovely selection of mature plants, bushes and trees. A tarmac driveway to the side of the property provides ample off-street parking and leads to the garage with up and over door, power, light and door giving access to the rear garden.