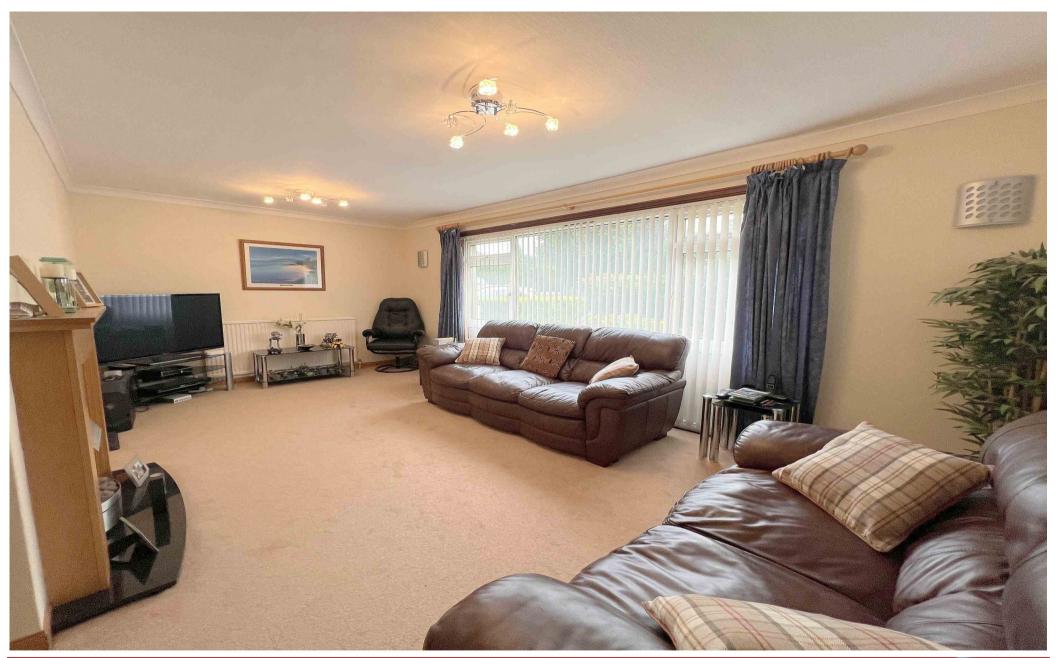

Viewing is highly recommended to fully appreciate the extent of the living space on offer and sought after location.

The accommodation consists of: an entrance vestibule; a welcoming hallway with fitted storage cupboard, large understair storage cupboard and staircase leading to the upper floor; a generous, front-facing lounge with electric fire set in a wooden surround providing a welcoming focal point and large window allowing the room to flood with natural light; a well-appointed kitchen/diner with a good selection of base and wall mounted units, complementary worktops, Rangemaster cooker with gas hob, fridge, freezer, dishwasher, washing machine, ample room for dining and door giving access to the rear garden; a spacious double bedroom with fitted double mirror wardrobe and attractive wall mural; a further bedroom/office; a family bathroom comprising a bath with mixer tap and electric powered shower, wash hand basin and wc.