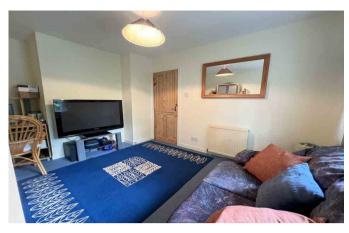

On the upper floor; a bright and spacious landing with two large storage cupboards and access to the attic; master bedroom with four fitted storage cupboards, one converted into a gaming console; a further double bedroom with two fitted storage cupboards and fitted shelving units; a shower room comprising an electric powered shower enclosure, wash hand basin, wc and illuminated mirror.