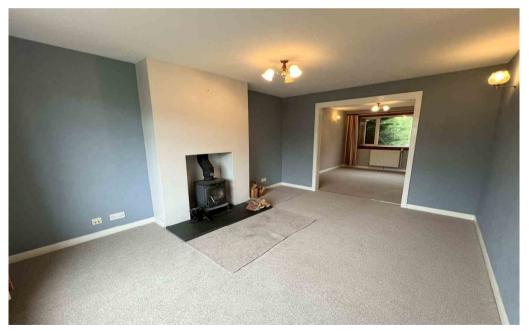

Viewing is highly recommended to fully appreciate the living space on offer and convenient location.

The accommodation consists of; a generous entrance hall with stairs leading to the upper floor; inner hallway with understair storage cupboard and coat hooks; a spacious, double aspect lounge/diner with wood burning stove set on a slate hearth proving a welcoming focal point and ample room for dining; kitchen with a selection of base and wall mounted units, complementary worktops and tiling to splashback, integrated electric oven, hob and extractor fan, space for washing machine and fridge; rear porch giving access to the side of the property.