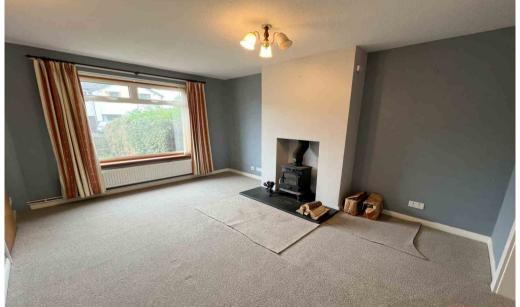

Viewing is highly recommended to fully appreciate the living space on offer and convenient location.

The accommodation consists of; a generous entrance hall with stairs leading to the upper floor; inner hallway with understair storage cupboard and coat hooks; a spacious, double aspect lounge/diner with wood burning stove set on a slate hearth proving a welcoming focal point and ample room for dining; kitchen with a selection of base and wall mounted units, complementary worktops and tiling to splashback, integrated electric oven, hob and extractor fan, space for washing machine and fridge; rear porch giving access to the side of the property.