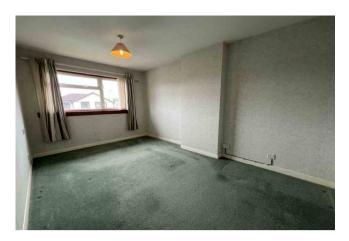

On the upper floor; landing giving access to the partially floored attic with drop down ladder and shelved storage cupboard; two double bedrooms, one with fitted storage; further small double bedroom; fully tiled family bathroom comprising a three piece suite in white with mains powered shower to bath.