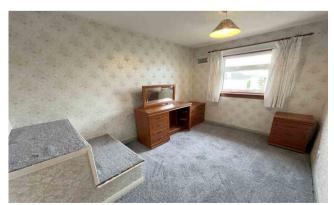

On the upper floor; landing giving access to the partially floored attic with drop down ladder and shelved storage cupboard; two double bedrooms, one with fitted storage; further small double bedroom; fully tiled family bathroom comprising a three piece suite in white with mains powered shower to bath.