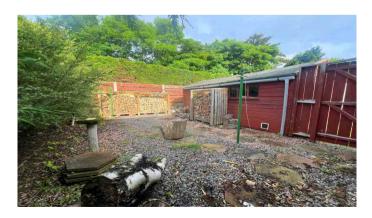

The fully enclosed garden to the front of the property is laid to gravel with a selection of mature shrubs and plants. The private rear garden is also fully enclosed, mainly laid to gravel for easy maintenance and benefits from three fully stocked log stores and rotary clothe dryer. A driveway to the side of the property provides ample off-street parking for several cars and leads to the single timber garage.