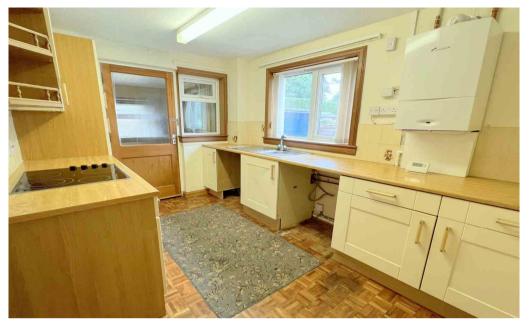

Viewing is highly recommended to fully appreciate the living space on offer and convenient location.

The accommodation consists of; a generous entrance hall with stairs leading to the upper floor; inner hallway with understair storage cupboard and coat hooks; a spacious, double aspect lounge/diner with wood burning stove set on a slate hearth proving a welcoming focal point and ample room for dining; kitchen with a selection of base and wall mounted units, complementary worktops and tiling to splashback, integrated electric oven, hob and extractor fan, space for washing machine and fridge; rear porch giving access to the side of the property.