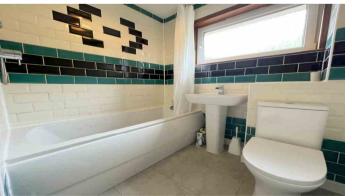

On the upper floor; landing giving access to the partially floored attic with drop down ladder and shelved storage cupboard; two double bedrooms, one with fitted storage; further small double bedroom; fully tiled family bathroom comprising a three piece suite in white with mains powered shower to bath.