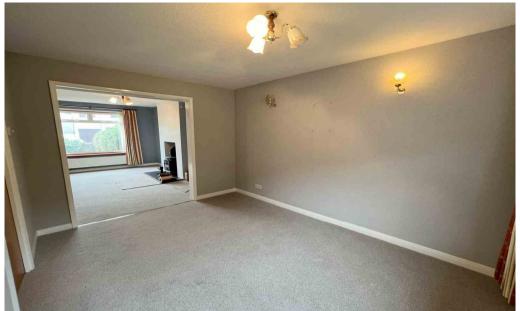

Viewing is highly recommended to fully appreciate the living space on offer and convenient location.

The accommodation consists of; a generous entrance hall with stairs leading to the upper floor; inner hallway with understair storage cupboard and coat hooks; a spacious, double aspect lounge/diner with wood burning stove set on a slate hearth proving a welcoming focal point and ample room for dining; kitchen with a selection of base and wall mounted units, complementary worktops and tiling to splashback, integrated electric oven, hob and extractor fan, space for washing machine and fridge; rear porch giving access to the side of the property.