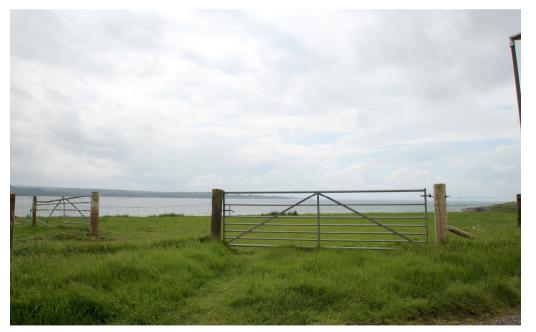

The Croft is registered on the Crofting Register and more information can be found here https://www.crofts.ros.gov.uk/register/viewcroft?ID=C9317

The Croft land is of a very good quality, ideal for grazing and enjoys views across Loch Gairloch to the hills in the distance.

## **Directions**

Travel West following the road signs for Gairloch. Mid way through the village, turn left sign posted Strath. Continue through the village eventually passing over a cattle grid and the land is the next field on your left.