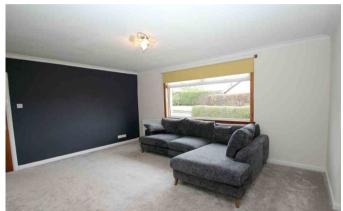

Viewing is highly recommended to fully appreciate the potential of this property and its truly convenient location.

The accommodation consists of: a hallway; generous kitchen with a good selection of base and wall mounted units, complementary worktops, gas fired Belling Range, dishwasher, larder store cupboard housing the fridge/freezer and breakfast bar for informal dining; dining room with French doors opening to the rear garden and family area; front facing lounge with living flame gas fire providing a welcoming focal point and wall mounted TV bracket; Sun room with views overlooking the garden; double bedroom; shower room comprising a WC, wash hand basin and large walk in shower with forest head and body spray; on the upper floor is the Study/office; linen cupboard; two generous bedrooms with fitted storage and a further bedroom, currently utilised as a dressing room with en-suite facilities.