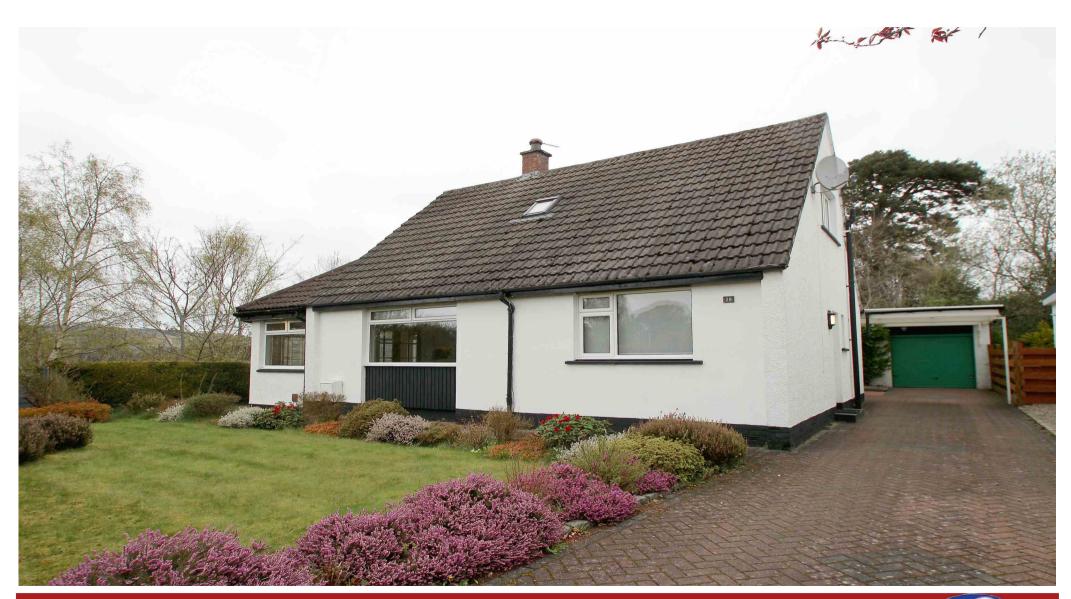

28 Grigor Drive, INVERNESS, IV2 4LP

Offers Over £365,000

# description

This deceptively spacious property is situated in the highly desirable Lochardil area of the City, close to excellent facilities and within walking distance of the City Centre. In walk-in condition throughout, the four bedroom property benefits from double glazing and App controlled gas-fired central heating complemented by a living flame gas fire in the lounge. With ample storage and well-proportioned rooms, this property represents a very comfortable family home.

The property sits within a good size plot, with the garden mainly laid to lawn with some mature shrubs and bushes. To the rear of the property there is a paved patio and raised decked area, providing ideal venues for all fresco dining and entertaining. There is also a garden shed and a gate giving you access to the woodland to the rear. A driveway to the side of the property leads to the car port and on to the single garage, which has light, power and up & over door.