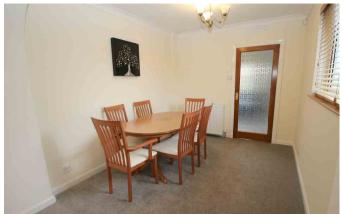

Viewing is highly recommended to fully appreciate the potential of this property and its truly convenient location.

The accommodation consists of: a hallway; generous kitchen with a good selection of base and wall mounted units, complementary worktops, gas fired Belling Range, dishwasher, larder store cupboard housing the fridge/freezer and breakfast bar for informal dining; dining room with French doors opening to the rear garden and family area; front facing lounge with living flame gas fire providing a welcoming focal point and wall mounted TV bracket; Sun room with views overlooking the garden; double bedroom; shower room comprising a WC, wash hand basin and large walk in shower with forest head and body spray; on the upper floor is the Study/office; linen cupboard; two generous bedrooms with fitted storage and a further bedroom, currently utilised as a dressing room with en-suite facilities.