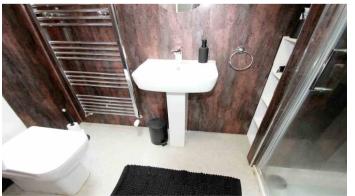

Viewing is highly recommended to fully appreciate the potential of this property and its truly convenient location.

The accommodation consists of: a hallway; generous kitchen with a good selection of base and wall mounted units, complementary worktops, gas fired Belling Range, dishwasher, larder store cupboard housing the fridge/freezer and breakfast bar for informal dining; dining room with French doors opening to the rear garden and family area; front facing lounge with living flame gas fire providing a welcoming focal point and wall mounted TV bracket; Sun room with views overlooking the garden; double bedroom; shower room comprising a WC, wash hand basin and large walk in shower with forest head and body spray; on the upper floor is the Study/office; linen cupboard; two generous bedrooms with fitted storage and a further bedroom, currently utilised as a dressing room with en-suite facilities.