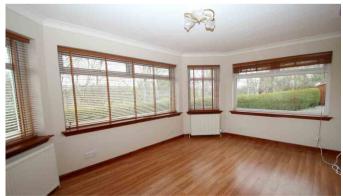

Viewing is highly recommended to fully appreciate the potential of this property and its truly convenient location.

The accommodation consists of: a hallway; generous kitchen with a good selection of base and wall mounted units, complementary worktops, gas fired Belling Range, dishwasher, larder store cupboard housing the fridge/freezer and breakfast bar for informal dining; dining room with French doors opening to the rear garden and family area; front facing lounge with living flame gas fire providing a welcoming focal point and wall mounted TV bracket; Sun room with views overlooking the garden; double bedroom; shower room comprising a WC, wash hand basin and large walk in shower with forest head and body spray; on the upper floor is the Study/office; linen cupboard; two generous bedrooms with fitted storage and a further bedroom, currently utilised as a dressing room with en-suite facilities.