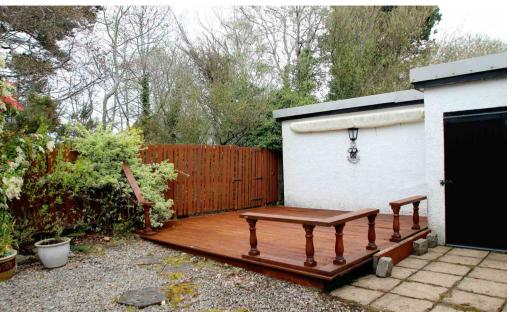

The property sits within a good size plot, with the garden mainly laid to lawn with some mature shrubs and bushes. To the rear of the property there is a paved patio and raised decked area, providing ideal venues for all fresco dining and entertaining. There is also a garden shed and a gate giving you access to the woodland to the rear. A driveway to the side of the property leads to the car port and on to the single garage, which has light, power and up & over door.