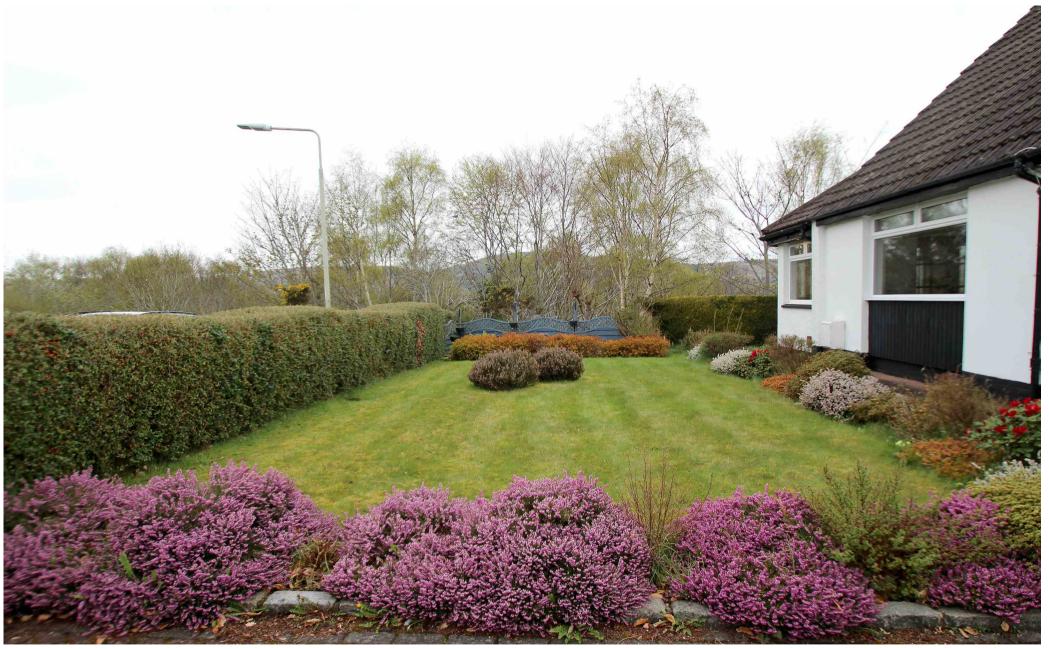

The property sits within a good size plot, with the garden mainly laid to lawn with some mature shrubs and bushes. To the rear of the property there is a paved patio and raised decked area, providing ideal venues for all fresco dining and entertaining. There is also a garden shed and a gate giving you access to the woodland to the rear. A driveway to the side of the property leads to the car port and on to the single garage, which has light, power and up & over door.