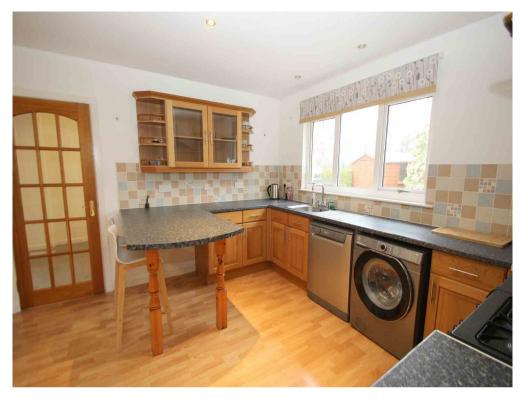

Viewing is highly recommended to fully appreciate the potential of this property and its truly convenient location.

The accommodation consists of: a hallway; generous kitchen with a good selection of base and wall mounted units, complementary worktops, gas fired Belling Range, dishwasher, larder store cupboard housing the fridge/freezer and breakfast bar for informal dining; dining room with French doors opening to the rear garden and family area; front facing lounge with living flame gas fire providing a welcoming focal point and wall mounted TV bracket; Sun room with views overlooking the garden; double bedroom; shower room comprising a WC, wash hand basin and large walk in shower with forest head and body spray; on the upper floor is the Study/office; linen cupboard; two generous bedrooms with fitted storage and a further bedroom, currently utilised as a dressing room with en-suite facilities.

**En-suite** 

6.11m x 3.74m (20'0 x 12'3) 7.05m x 2.53m (23'2 x 8'3) 4.90m x 4.08m (16'0 x 13'5) 4.14m x 2.85m (13'6 x 9'3) 3.56m x 3.02m (11'8 x 9'11) 2.04m x 1.15m (6'8 x 3'9)

Bedroom 2
Bedroom 3/4
Dressing Room/En-suite
Shower Room
Office
Garage
Shed