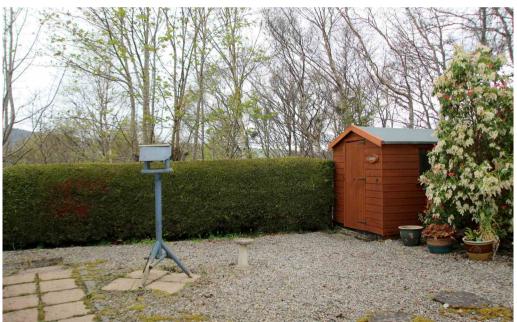

The property sits within a good size plot, with the garden mainly laid to lawn with some mature shrubs and bushes. To the rear of the property there is a paved patio and raised decked area, providing ideal venues for all fresco dining and entertaining. There is also a garden shed and a gate giving you access to the woodland to the rear. A driveway to the side of the property leads to the car port and on to the single garage, which has light, power and up & over door.