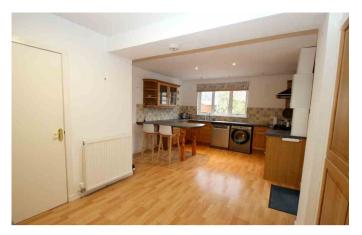

Viewing is highly recommended to fully appreciate the potential of this property and its truly convenient location.

The accommodation consists of: a hallway; generous kitchen with a good selection of base and wall mounted units, complementary worktops, gas fired Belling Range, dishwasher, larder store cupboard housing the fridge/freezer and breakfast bar for informal dining; dining room with French doors opening to the rear garden and family area; front facing lounge with living flame gas fire providing a welcoming focal point and wall mounted TV bracket; Sun room with views overlooking the garden; double bedroom; shower room comprising a WC, wash hand basin and large walk in shower with forest head and body spray; on the upper floor is the Study/office; linen cupboard; two generous bedrooms with fitted storage and a further bedroom, currently utilised as a dressing room with en-suite facilities.