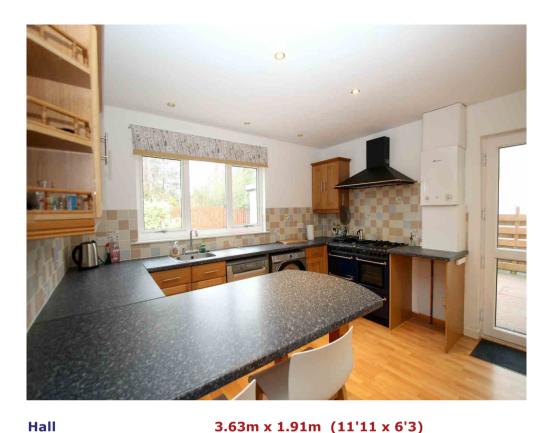

Viewing is highly recommended to fully appreciate the potential of this property and its truly convenient location.

The accommodation consists of: a hallway; generous kitchen with a good selection of base and wall mounted units, complementary worktops, gas fired Belling Range, dishwasher, larder store cupboard housing the fridge/freezer and breakfast bar for informal dining; dining room with French doors opening to the rear garden and family area; front facing lounge with living flame gas fire providing a welcoming focal point and wall mounted TV bracket; Sun room with views overlooking the garden; double bedroom; shower room comprising a WC, wash hand basin and large walk in shower with forest head and body spray; on the upper floor is the Study/office; linen cupboard; two generous bedrooms with fitted storage and a further bedroom, currently utilised as a dressing room with en-suite facilities.

**En-suite** 

6.11m x 3.74m (20'0 x 12'3) 7.05m x 2.53m (23'2 x 8'3) 4.90m x 4.08m (16'0 x 13'5) 4.14m x 2.85m (13'6 x 9'3) 3.56m x 3.02m (11'8 x 9'11) 2.04m x 1.15m (6'8 x 3'9)

Bedroom 2
Bedroom 3/4
Dressing Room/En-suite
Shower Room
Office
Garage
Shed