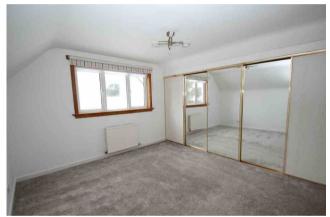

Viewing is highly recommended to fully appreciate the potential of this property and its truly convenient location.

The accommodation consists of: a hallway; generous kitchen with a good selection of base and wall mounted units, complementary worktops, gas fired Belling Range, dishwasher, larder store cupboard housing the fridge/freezer and breakfast bar for informal dining; dining room with French doors opening to the rear garden and family area; front facing lounge with living flame gas fire providing a welcoming focal point and wall mounted TV bracket; Sun room with views overlooking the garden; double bedroom; shower room comprising a WC, wash hand basin and large walk in shower with forest head and body spray; on the upper floor is the Study/office; linen cupboard; two generous bedrooms with fitted storage and a further bedroom, currently utilised as a dressing room with en-suite facilities.