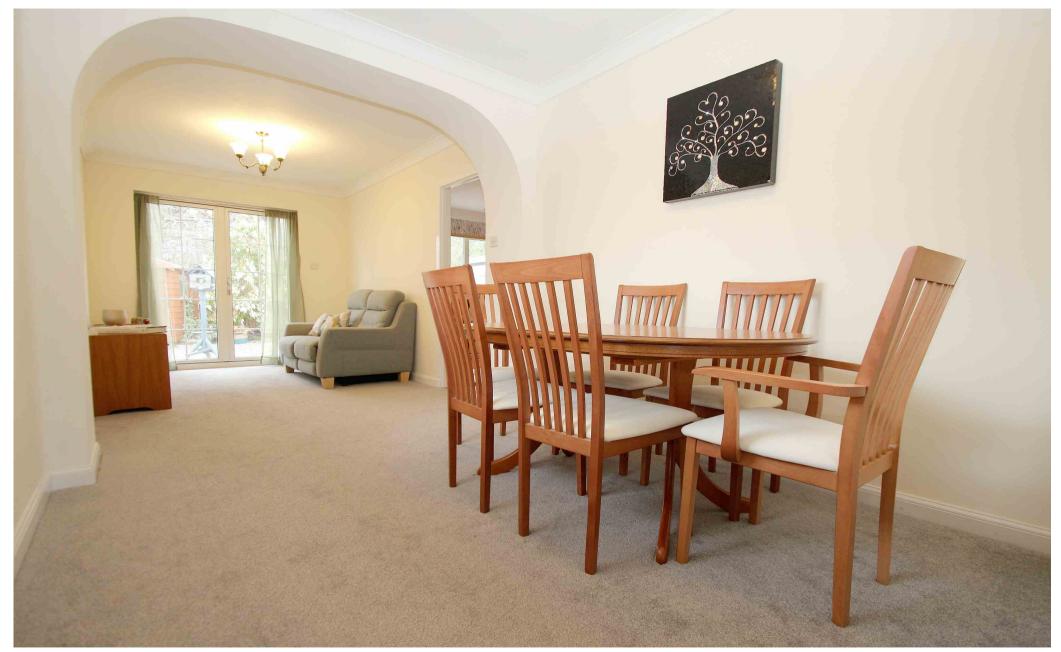

Viewing is highly recommended to fully appreciate the potential of this property and its truly convenient location.

The accommodation consists of: a hallway; generous kitchen with a good selection of base and wall mounted units, complementary worktops, gas fired Belling Range, dishwasher, larder store cupboard housing the fridge/freezer and breakfast bar for informal dining; dining room with French doors opening to the rear garden and family area; front facing lounge with living flame gas fire providing a welcoming focal point and wall mounted TV bracket; Sun room with views overlooking the garden; double bedroom; shower room comprising a WC, wash hand basin and large walk in shower with forest head and body spray; on the upper floor is the Study/office; linen cupboard; two generous bedrooms with fitted storage and a further bedroom, currently utilised as a dressing room with en-suite facilities.