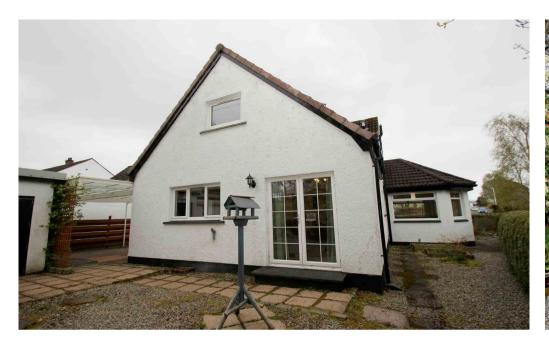

# description

This deceptively spacious property is situated in the highly desirable Lochardil area of the City, close to excellent facilities and within walking distance of the City Centre. In walk-in condition throughout, the four bedroom property benefits from double glazing and App controlled gas-fired central heating complemented by a living flame gas fire in the lounge. With ample storage and well-proportioned rooms, this property represents a very comfortable family home.

Viewing is highly recommended to fully appreciate the potential of this property and its truly convenient location.

The accommodation consists of: a hallway; generous kitchen with a good selection of base and wall mounted units, complementary worktops, gas fired Belling Range, dishwasher, larder store cupboard housing the fridge/freezer and breakfast bar for informal dining; dining room with French doors opening to the rear garden and family area; front facing lounge with living flame gas fire providing a welcoming focal point and wall mounted TV bracket; Sun room with views overlooking the garden; double bedroom; shower room comprising a WC, wash hand basin and large walk in shower with forest head and body spray; on the upper floor is the Study/office; linen cupboard; two generous bedrooms with fitted storage and a further bedroom, currently utilised as a dressing room with en-suite facilities.