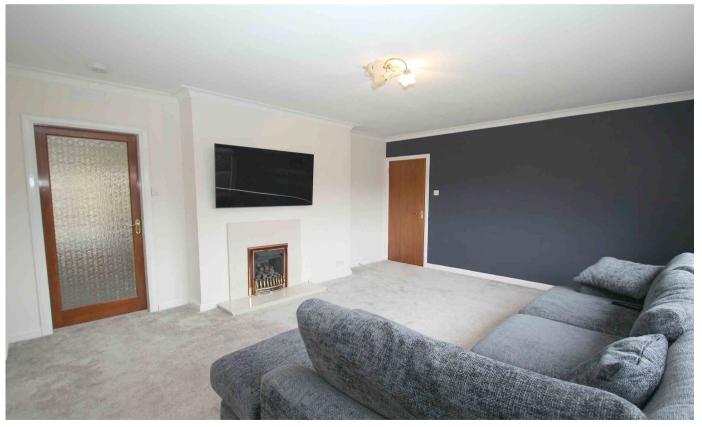

Viewing is highly recommended to fully appreciate the potential of this property and its truly convenient location.

The accommodation consists of: a hallway; generous kitchen with a good selection of base and wall mounted units, complementary worktops, gas fired Belling Range, dishwasher, larder store cupboard housing the fridge/freezer and breakfast bar for informal dining; dining room with French doors opening to the rear garden and family area; front facing lounge with living flame gas fire providing a welcoming focal point and wall mounted TV bracket; Sun room with views overlooking the garden; double bedroom; shower room comprising a WC, wash hand basin and large walk in shower with forest head and body spray; on the upper floor is the Study/office; linen cupboard; two generous bedrooms with fitted storage and a further bedroom, currently utilised as a dressing room with en-suite facilities.