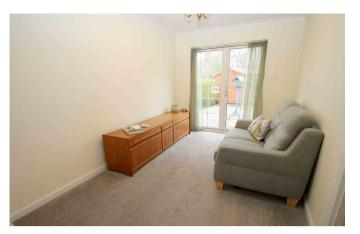

Viewing is highly recommended to fully appreciate the potential of this property and its truly convenient location.

The accommodation consists of: a hallway; generous kitchen with a good selection of base and wall mounted units, complementary worktops, gas fired Belling Range, dishwasher, larder store cupboard housing the fridge/freezer and breakfast bar for informal dining; dining room with French doors opening to the rear garden and family area; front facing lounge with living flame gas fire providing a welcoming focal point and wall mounted TV bracket; Sun room with views overlooking the garden; double bedroom; shower room comprising a WC, wash hand basin and large walk in shower with forest head and body spray; on the upper floor is the Study/office; linen cupboard; two generous bedrooms with fitted storage and a further bedroom, currently utilised as a dressing room with en-suite facilities.