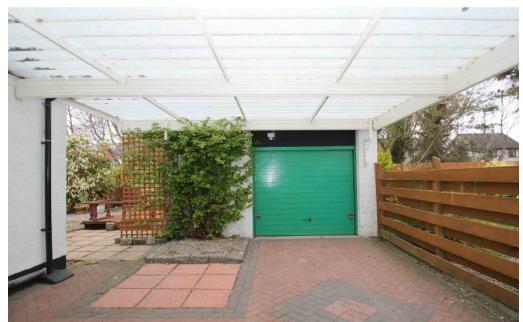

The property sits within a good size plot, with the garden mainly laid to lawn with some mature shrubs and bushes. To the rear of the property there is a paved patio and raised decked area, providing ideal venues for all fresco dining and entertaining. There is also a garden shed and a gate giving you access to the woodland to the rear. A driveway to the side of the property leads to the car port and on to the single garage, which has light, power and up & over door.