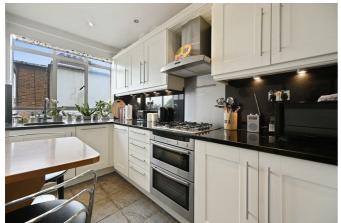

The flat comprises a reception room, two good sized bedrooms, a kitchen a large shower room with WC, and a separate WC. The apartment benefits from great storage and there is also a large storage cupboard in the communal hallway just outside the flat. The block itself is well located within 9 minutes walk of Warwick Avenue Underground Station (Bakerloo Line) and there is a bus stop with excellent routes to the West End and beyond, a 3 minute walk away.