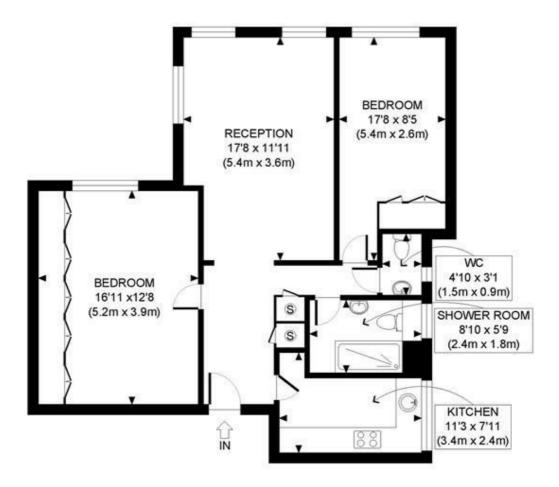

The flat comprises a reception room, two good sized bedrooms, a kitchen a large shower room with WC, and a separate WC. The apartment benefits from great storage and there is also a large storage cupboard in the communal hallway just outside the flat. The block itself is well located within 9 minutes walk of Warwick Avenue Underground Station (Bakerloo Line) and there is a bus stop with excellent routes to the West End and beyond, a 3 minute walk away.

All measurements are approximate.

FOURTH FLOOR GROSS INTERNAL FLOOR AREA 814 SQ FT

APPROX. GROSS INTERNAL FLOOR AREA: 814 SQ FT/ 76 SQM

This plan is for illustrative purposes only and should be used as such by any prospective client.

Whilst every attempt has been made to ensure the accuracy of the Floor Plan contained here, measurements of the doors, windows, rooms and any other items are approximate and no responsibility is taken for any errors, omissions, or misstatement.