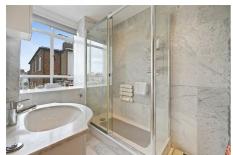

The flat comprises a reception room, two good sized bedrooms, a kitchen a large shower room with WC, and a separate WC. The apartment benefits from great storage and there is also a large storage cupboard in the communal hallway just outside the flat. The block itself is well located within 9 minutes walk of Warwick Avenue Underground Station (Bakerloo Line) and there is a bus stop with excellent routes to the West End and beyond, a 3 minute walk away.