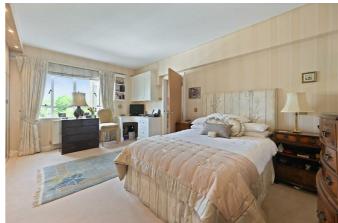

The flat comprises a reception room, two good sized bedrooms, a kitchen a large shower room with WC, and a separate WC. The apartment benefits from great storage and there is also a large storage cupboard in the communal hallway just outside the flat. The block itself is well located within 9 minutes walk of Warwick Avenue Underground Station (Bakerloo Line) and there is a bus stop with excellent routes to the West End and beyond, a 3 minute walk away.