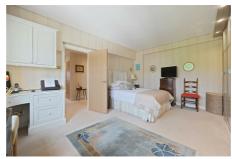

The flat comprises a reception room, two good sized bedrooms, a kitchen a large shower room with WC, and a separate WC. The apartment benefits from great storage and there is also a large storage cupboard in the communal hallway just outside the flat. The block itself is well located within 9 minutes walk of Warwick Avenue Underground Station (Bakerloo Line) and there is a bus stop with excellent routes to the West End and beyond, a 3 minute walk away.