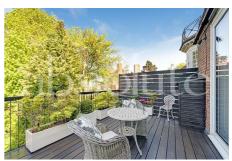

The flat comprises two bedrooms, a 22'8 reception room with a leaded light bay window, kitchen open plan to reception room, a bathroom and a 16'7 decked terrace.

There are excellent transport links to Thameslink and the Overground are 1.1 miles away and the following according to GoogleMaps are within walking distance: Hampstead Underground (Northern Line) 0.9 mile, Hampstead Heath 0.3 miles, the bus stop on Finchley Road 0.4 miles with links to the Finchley Road Underground (Jubilee/Metropolitan lines).

Council Tax Band F EPC Rating C. Current Service charge £2516.69 per annum INCLUDING WATER RATES. Share of Freehold.

•••

Also: PRIVATE 167 DECKED TERRACE

## **COUNCIL TAX BAND: F**

- EXCEPTIONAL TWO BEDROOM APARTMENT IN A MAGNIFICENT PERIOD HOUSE
- 22'8 X 15'11 RECEPTION ROOM WITH BAY WINDOW
- CLOSE TO HAMPSTEAD HEATH

- PRIVATE 167 DECKED TERRACE
- OPEN PLAN KITCHEN
- GOOD CONDITION