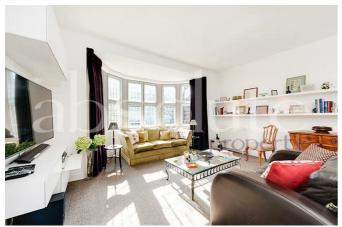

The flat comprises two bedrooms, a 22'8 reception room with a leaded light bay window, kitchen open plan to reception room, a bathroom and a 16'7 decked terrace.

There are excellent transport links to Thameslink and the Overground are 1.1 miles away and the following according to GoogleMaps are within walking distance: Hampstead Underground (Northern Line) 0.9 mile, Hampstead Heath 0.3 miles, the bus stop on Finchley Road 0.4 miles with links to the Finchley Road Underground (Jubilee/Metropolitan lines).

## **COUNCIL TAX BAND: F**

- EXCEPTIONAL TWO BEDROOM APARTMENT IN A MAGNIFICENT PERIOD HOUSE
- 22'8 X 15'11 RECEPTION ROOM WITH BAY WINDOW
- CLOSE TO HAMPSTEAD HEATH

- PRIVATE 167 DECKED TERRACE
- OPEN PLAN KITCHEN
- GOOD CONDITION