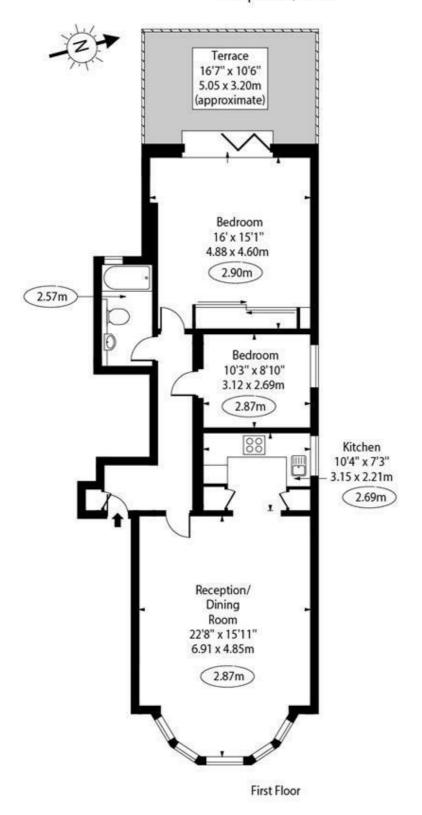

The flat comprises two bedrooms, a 22'8 reception room with a leaded light bay window, kitchen open plan to reception room, a bathroom and a 16'7 decked terrace.

There are excellent transport links to Thameslink and the Overground are 1.1 miles away and the following according to GoogleMaps are within walking distance: Hampstead Underground (Northern Line) 0.9 mile, Hampstead Heath 0.3 miles, the bus stop on Finchley Road 0.4 miles with links to the Finchley Road Underground (Jubilee/Metropolitan lines).

## Rosecroft Avenue, Hampstead, NW3

Approx Gross Internal Area 893 Sq Ft - 82.96 Sq M

For Illustration Purposes Only - Not To Scale Floor Plan by www.nogaphotostudio.com Ref: No.50179

This floor plan should be used as a general outline for guidance only. Any intending purchaser or lessee should satisfy themselves by inspection, searches, enquiries and full survey as to the correctness of each statement. Any areas, measurements or distances quoted are approximate and should not be used to value a property or be the basis of any sale or let.