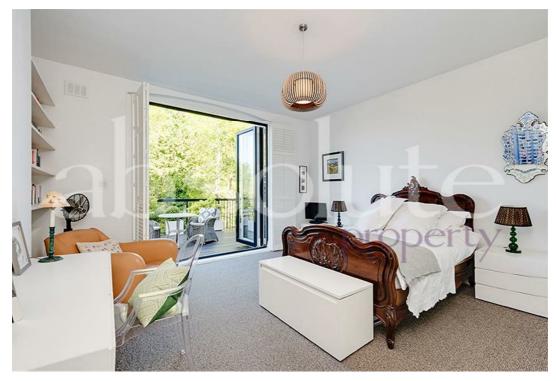

The flat comprises two bedrooms, a 22'8 reception room with a leaded light bay window, kitchen open plan to reception room, a bathroom and a 16'7 decked terrace.

There are excellent transport links to Thameslink and the Overground are 1.1 miles away and the following according to GoogleMaps are within walking distance: Hampstead Underground (Northern Line) 0.9 mile, Hampstead Heath 0.3 miles, the bus stop on Finchley Road 0.4 miles with links to the Finchley Road Underground (Jubilee/Metropolitan lines).

## **COUNCIL TAX BAND: F**

- EXCEPTIONAL TWO BEDROOM APARTMENT IN A MAGNIFICENT PERIOD HOUSE
- 22'8 X 15'11 RECEPTION ROOM WITH BAY WINDOW
- CLOSE TO HAMPSTEAD HEATH

- PRIVATE 167 DECKED TERRACE
- OPEN PLAN KITCHEN
- GOOD CONDITION