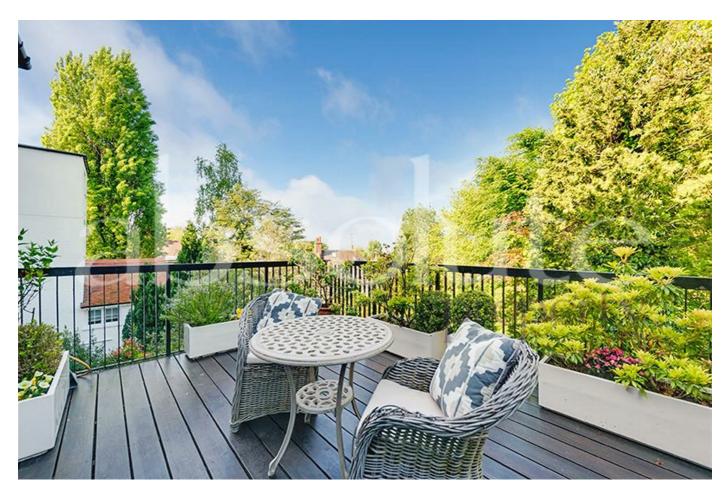

The flat comprises two bedrooms, a 22'8 reception room with a leaded light bay window, kitchen open plan to reception room, a bathroom and a 16'7 decked terrace.

There are excellent transport links to Thameslink and the Overground are 1.1 miles away and the following according to GoogleMaps are within walking distance: Hampstead Underground (Northern Line) 0.9 mile, Hampstead Heath 0.3 miles, the bus stop on Finchley Road 0.4 miles with links to the Finchley Road Underground (Jubilee/Metropolitan lines).

Council Tax Band F EPC Rating C. Current Service charge £2516.69 per annum INCLUDING WATER RATES. Share of Freehold.

•••

Also: PRIVATE 167 DECKED TERRACE

## **COUNCIL TAX BAND: F**

- EXCEPTIONAL TWO BEDROOM APARTMENT IN A MAGNIFICENT PERIOD HOUSE
- 22'8 X 15'11 RECEPTION ROOM WITH BAY WINDOW
- CLOSE TO HAMPSTEAD HEATH

- PRIVATE 167 DECKED TERRACE
- OPEN PLAN KITCHEN
- GOOD CONDITION