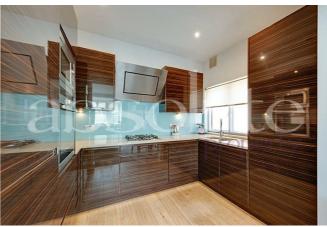

The flat comprises two bedrooms, a 22'8 reception room with a leaded light bay window, kitchen open plan to reception room, a bathroom and a 16'7 decked terrace.

There are excellent transport links to Thameslink and the Overground are 1.1 miles away and the following according to GoogleMaps are within walking distance: Hampstead Underground (Northern Line) 0.9 mile, Hampstead Heath 0.3 miles, the bus stop on Finchley Road 0.4 miles with links to the Finchley Road Underground (Jubilee/Metropolitan lines).