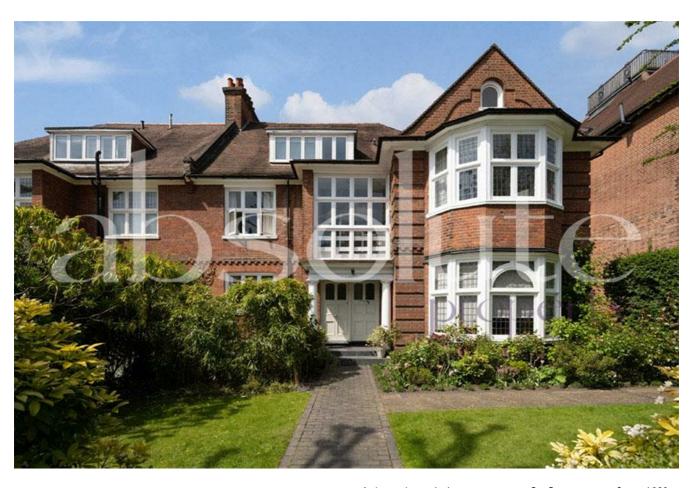

3 ROSECROFT AVENUE LONDON NW3 7QA

LEASEHOLD
OFFERS IN EXCESS OF £1,050,000
SUBJECT TO CONTRACT

An impressive two bedroom contemporary first floor apartment of around  $893\,$  sq ft.

The apartment forms part of a magnificent period house with communal gardens close to Hampstead Heath in "The Crofts", built in around 1898.

The flat comprises two bedrooms, a 22'8 reception room with a leaded light bay window, kitchen open plan to reception room, a bathroom and a 16'7 decked terrace.

There are excellent transport links to Thameslink and the Overground are 1.1 miles away and the following according to GoogleMaps are within walking distance: Hampstead Underground (Northern Line) 0.9 mile, Hampstead Heath 0.3 miles, the bus stop on Finchley Road 0.4 miles with links to the Finchley Road Underground (Jubilee/Metropolitan lines).