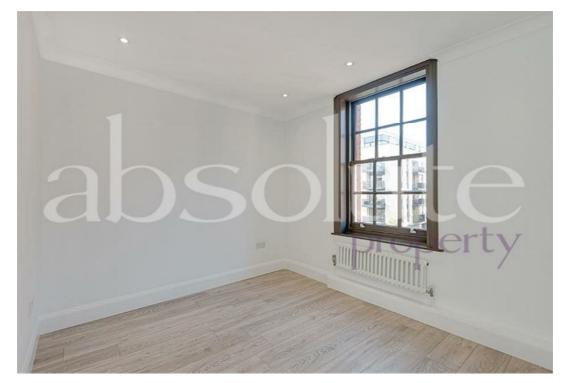

This spectacular apartment is of around 662 sq ft and is incredibly bright, with a south west facing reception room and south west facing separate kitchen. It has been refurbished to a very high standard to provide a wonderful light, contemporary living space and comprises a double aspect reception room, a gorgeous kitchen with a breakfast bar and integrated appliances, a very stylish bathroom, and two double bedrooms. There is no lift in the block.

### **COUNCIL TAX BAND: C**

- SPECTACULAR NEWLY REFURBISHED LIGHT FLOODED APARTMENT
- FABULOUS SOUTH EAST FACING KITCHEN WITH BREAKFAST BAR
- TWO DOUBLE BEDROOMS
- 8 MINUTE WALK TO EDGWARE ROAD TUBE
- SOUTH EAST FACING DOUBLE ASPECT RECEPTION ROOM
- STYLISH CONTEMPORARY BATHROOM
- LOCATED WITHIN THE EXCITING CHURCH STREET REGENERATION AREA
- 11 MINUTE WALK TO MARYLEBONE TRAIN STATION