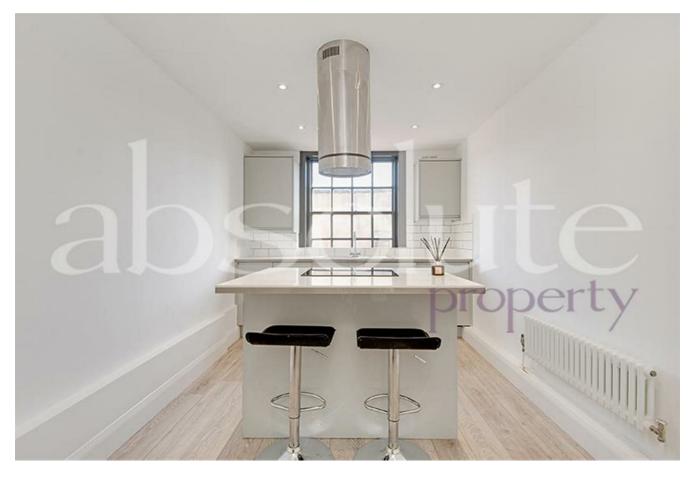

This spectacular apartment is of around 662 sq ft and is incredibly bright, with a south west facing reception room and south west facing separate kitchen. It has been refurbished to a very high standard to provide a wonderful light, contemporary living space and comprises a double aspect reception room, a gorgeous kitchen with a breakfast bar and integrated appliances, a very stylish bathroom, and two double bedrooms. There is no lift in the block.

### **COUNCIL TAX BAND: C**

- SPECTACULAR NEWLY REFURBISHED LIGHT FLOODED APARTMENT
- FABULOUS SOUTH EAST FACING KITCHEN WITH BREAKFAST BAR
- TWO DOUBLE BEDROOMS
- 8 MINUTE WALK TO EDGWARE ROAD TUBE
- SOUTH EAST FACING DOUBLE ASPECT RECEPTION ROOM
- STYLISH CONTEMPORARY BATHROOM
- LOCATED WITHIN THE EXCITING CHURCH STREET REGENERATION AREA
- 11 MINUTE WALK TO MARYLEBONE TRAIN STATION