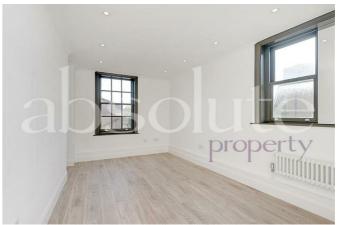

This spectacular apartment is of around 662 sq ft and is incredibly bright, with a south west facing reception room and south west facing separate kitchen. It has been refurbished to a very high standard to provide a wonderful light, contemporary living space and comprises a double aspect reception room, a gorgeous kitchen with a breakfast bar and integrated appliances, a very stylish bathroom, and two double bedrooms. There is no lift in the block.

### **COUNCIL TAX BAND: C**

- SPECTACULAR NEWLY REFURBISHED LIGHT FLOODED APARTMENT
- FABULOUS SOUTH EAST FACING KITCHEN WITH BREAKFAST BAR
- TWO DOUBLE BEDROOMS
- 8 MINUTE WALK TO EDGWARE ROAD TUBE
- SOUTH EAST FACING DOUBLE ASPECT RECEPTION ROOM
- STYLISH CONTEMPORARY BATHROOM
- LOCATED WITHIN THE EXCITING CHURCH STREET REGENERATION AREA
- 11 MINUTE WALK TO MARYLEBONE TRAIN STATION