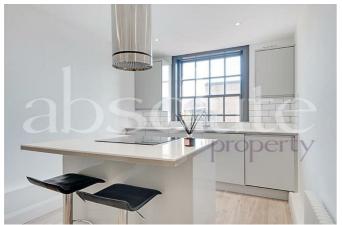

This spectacular apartment is of around 662 sq ft and is incredibly bright, with a south west facing reception room and south west facing separate kitchen. It has been refurbished to a very high standard to provide a wonderful light, contemporary living space and comprises a double aspect reception room, a gorgeous kitchen with a breakfast bar and integrated appliances, a very stylish bathroom, and two double bedrooms. There is no lift in the block.

### **COUNCIL TAX BAND: C**

- SPECTACULAR NEWLY REFURBISHED LIGHT FLOODED APARTMENT
- FABULOUS SOUTH EAST FACING KITCHEN WITH BREAKFAST BAR
- TWO DOUBLE BEDROOMS
- 8 MINUTE WALK TO EDGWARE ROAD TUBE
- SOUTH EAST FACING DOUBLE ASPECT RECEPTION ROOM
- STYLISH CONTEMPORARY BATHROOM
- LOCATED WITHIN THE EXCITING CHURCH STREET REGENERATION AREA
- 11 MINUTE WALK TO MARYLEBONE TRAIN STATION