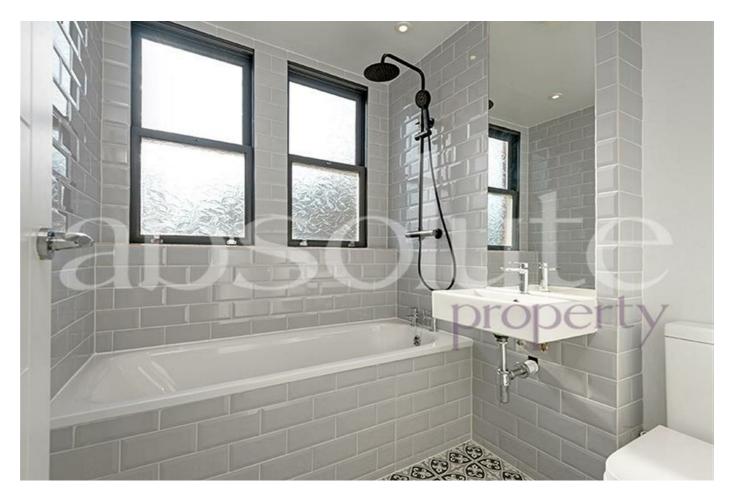

This spectacular apartment is of around 662 sq ft and is incredibly bright, with a south west facing reception room and south west facing separate kitchen. It has been refurbished to a very high standard to provide a wonderful light, contemporary living space and comprises a double aspect reception room, a gorgeous kitchen with a breakfast bar and integrated appliances, a very stylish bathroom, and two double bedrooms. There is no lift in the block.

### **COUNCIL TAX BAND: C**

- SPECTACULAR NEWLY REFURBISHED LIGHT FLOODED APARTMENT
- FABULOUS SOUTH EAST FACING KITCHEN WITH BREAKFAST BAR
- TWO DOUBLE BEDROOMS
- 8 MINUTE WALK TO EDGWARE ROAD TUBE
- SOUTH EAST FACING DOUBLE ASPECT RECEPTION ROOM
- STYLISH CONTEMPORARY BATHROOM
- LOCATED WITHIN THE EXCITING CHURCH STREET REGENERATION AREA
- 11 MINUTE WALK TO MARYLEBONE TRAIN STATION