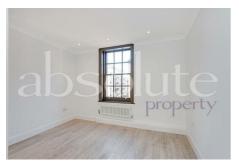

This spectacular apartment is of around 662 sq ft and is incredibly bright, with a south west facing reception room and south west facing separate kitchen. It has been refurbished to a very high standard to provide a wonderful light, contemporary living space and comprises a double aspect reception room, a gorgeous kitchen with a breakfast bar and integrated appliances, a very stylish bathroom, and two double bedrooms. There is no lift in the block.

### **COUNCIL TAX BAND: C**

- SPECTACULAR NEWLY REFURBISHED LIGHT FLOODED APARTMENT
- FABULOUS SOUTH EAST FACING KITCHEN WITH BREAKFAST BAR
- TWO DOUBLE BEDROOMS
- 8 MINUTE WALK TO EDGWARE ROAD TUBE
- SOUTH EAST FACING DOUBLE ASPECT RECEPTION ROOM
- STYLISH CONTEMPORARY BATHROOM
- LOCATED WITHIN THE EXCITING CHURCH STREET REGENERATION AREA
- 11 MINUTE WALK TO MARYLEBONE TRAIN STATION