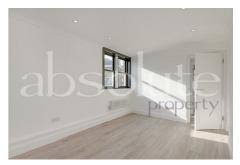

This spectacular apartment is of around 662 sq ft and is incredibly bright, with a south west facing reception room and south west facing separate kitchen. It has been refurbished to a very high standard to provide a wonderful light, contemporary living space and comprises a double aspect reception room, a gorgeous kitchen with a breakfast bar and integrated appliances, a very stylish bathroom, and two double bedrooms. There is no lift in the block.

### **COUNCIL TAX BAND: C**

- SPECTACULAR NEWLY REFURBISHED LIGHT FLOODED APARTMENT
- FABULOUS SOUTH EAST FACING KITCHEN WITH BREAKFAST BAR
- TWO DOUBLE BEDROOMS
- 8 MINUTE WALK TO EDGWARE ROAD TUBE
- SOUTH EAST FACING DOUBLE ASPECT RECEPTION ROOM
- STYLISH CONTEMPORARY BATHROOM
- LOCATED WITHIN THE EXCITING CHURCH STREET REGENERATION AREA
- 11 MINUTE WALK TO MARYLEBONE TRAIN STATION