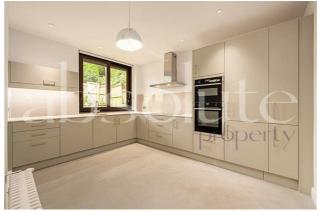

The main house first floor, comprises a main bedroom with dressing room and ensuite shower room, 3 further double bedrooms and a family bathroom. The ground floor comprises a stunning 27'10 double aspect reception room, a study/ bedroom 5, a good size eat in kitchen, a utility room and a shower room/Guest WC. All of these rooms lead off of a magnificent double volume hall. The studio flat has a sleeping area and a shower room, over two floors.. Outside, there are both newly landscaped front and rear gardens and there is a detached double garage and off street parking for 2/3 cars.