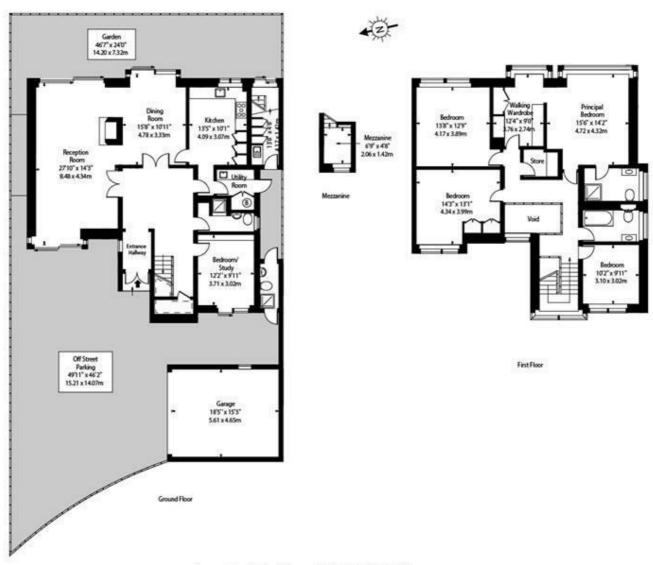

## Cenacle Close, NW3

Approx Gross Internal Area 2510 Sq Ft - 233.18 Sq M

(Including Mezzanine/Excluding Void & Garage)

Approx Floor Area Including Restricted Heights 2823 Sq Ft - 262.26 Sq M

(Including Mezzanine & Garage / Excluding Void)

For Illustration Purposes Only - Not To Scale Floor Plan by www.nogaphotostudio.com. Ref. No.49949

This floor plan should be used as a general outline for guidance only. Any intenting purchases or linear should satisfy thereasives by importion, much my enquiries and full survey as to the connectness of each planness. Any mean, resourcement