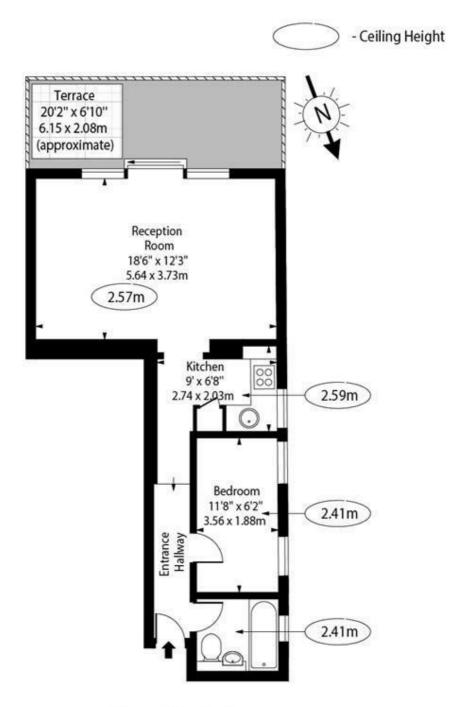

## Ferncroft Avenue, NW3 7PG

Raised Ground Floor

# Approx Gross Internal Area 452 Sq Ft - 41.99 Sq M

### For Illustration Purposes Only - Not To Scale Floor Plan by www.nogaphotostudio.com Ref: No.46868

This floor plan should be used as a general outline for guidance only. Any intending purchaser or lessee should satisfy themselves by inspection, searches, enquiries and full survey as to the correctness of each statement. Any areas, measurements or distances quoted are approximate and should not be used to value a property or be the basis of any sale or let.