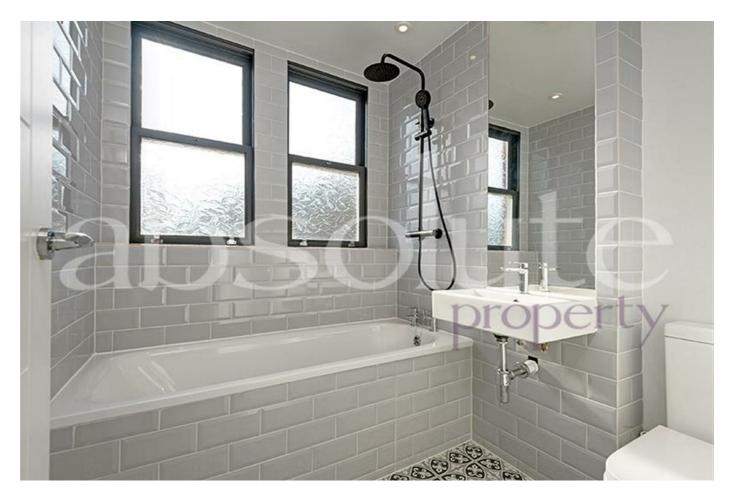

This spectacular apartment is of around 662 sq ft and is incredibly bright, with a south west facing reception room and south west facing separate kitchen. It has been refurbished to a very high standard to provide a wonderful light, contemporary living space and comprises a double aspect reception room, a gorgeous kitchen with a breakfast bar and integrated appliances, a very stylish bathroom, and two double bedrooms.

### **COUNCIL TAX BAND: C**

- SPECTACULAR NEWLY REFURBISHED LIGHT FLOODED APARTMENT
- FABULOUS SOUTH EAST FACING KITCHEN WITH BREAKFAST BAR
- TWO DOUBLE BEDROOMS
- 8 MINUTE WALK TO EDGWARE ROAD TUBE
- SOUTH EAST FACING DOUBLE ASPECT RECEPTION ROOM
- STYLISH CONTEMPORARY BATHROOM
- LOCATED WITHIN THE EXCITING CHURCH STREET REGENERATION AREA
- 11 MINUTE WALK TO MARYLEBONE TRAIN STATION