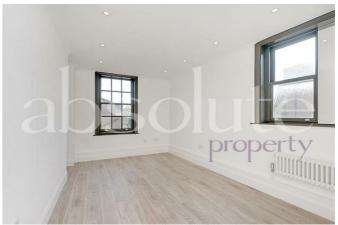

This spectacular apartment is of around 662 sq ft and is incredibly bright, with a south west facing reception room and south west facing separate kitchen. It has been refurbished to a very high standard to provide a wonderful light, contemporary living space and comprises a double aspect reception room, a gorgeous kitchen with a breakfast bar and integrated appliances, a very stylish bathroom, and two double bedrooms.

### **COUNCIL TAX BAND: C**

- SPECTACULAR NEWLY REFURBISHED LIGHT FLOODED APARTMENT
- FABULOUS SOUTH EAST FACING KITCHEN WITH BREAKFAST BAR
- TWO DOUBLE BEDROOMS
- 8 MINUTE WALK TO EDGWARE ROAD TUBE
- SOUTH EAST FACING DOUBLE ASPECT RECEPTION ROOM
- STYLISH CONTEMPORARY BATHROOM
- LOCATED WITHIN THE EXCITING CHURCH STREET REGENERATION AREA
- 11 MINUTE WALK TO MARYLEBONE TRAIN STATION