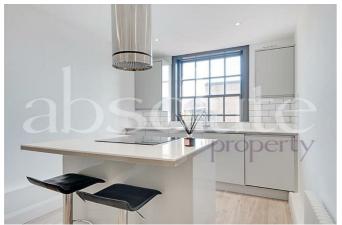

This spectacular apartment is of around 662 sq ft and is incredibly bright, with a south west facing reception room and south west facing separate kitchen. It has been refurbished to a very high standard to provide a wonderful light, contemporary living space and comprises a double aspect reception room, a gorgeous kitchen with a breakfast bar and integrated appliances, a very stylish bathroom, and two double bedrooms.

### **COUNCIL TAX BAND: C**

- SPECTACULAR NEWLY REFURBISHED LIGHT FLOODED APARTMENT
- FABULOUS SOUTH EAST FACING KITCHEN WITH BREAKFAST BAR
- TWO DOUBLE BEDROOMS
- 8 MINUTE WALK TO EDGWARE ROAD TUBE
- SOUTH EAST FACING DOUBLE ASPECT RECEPTION ROOM
- STYLISH CONTEMPORARY BATHROOM
- LOCATED WITHIN THE EXCITING CHURCH STREET REGENERATION AREA
- 11 MINUTE WALK TO MARYLEBONE TRAIN STATION