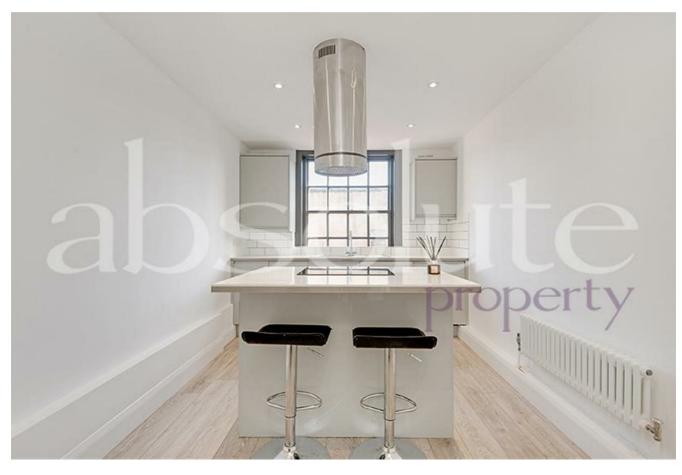

This spectacular apartment is of around 662 sq ft and is incredibly bright, with a south west facing reception room and south west facing separate kitchen. It has been refurbished to a very high standard to provide a wonderful light, contemporary living space and comprises a double aspect reception room, a gorgeous kitchen with a breakfast bar and integrated appliances, a very stylish bathroom, and two double bedrooms.

### **COUNCIL TAX BAND: C**

- SPECTACULAR NEWLY REFURBISHED LIGHT FLOODED APARTMENT
- FABULOUS SOUTH EAST FACING KITCHEN WITH BREAKFAST BAR
- TWO DOUBLE BEDROOMS
- 8 MINUTE WALK TO EDGWARE ROAD TUBE
- SOUTH EAST FACING DOUBLE ASPECT RECEPTION ROOM
- STYLISH CONTEMPORARY BATHROOM
- LOCATED WITHIN THE EXCITING CHURCH STREET REGENERATION AREA
- 11 MINUTE WALK TO MARYLEBONE TRAIN STATION