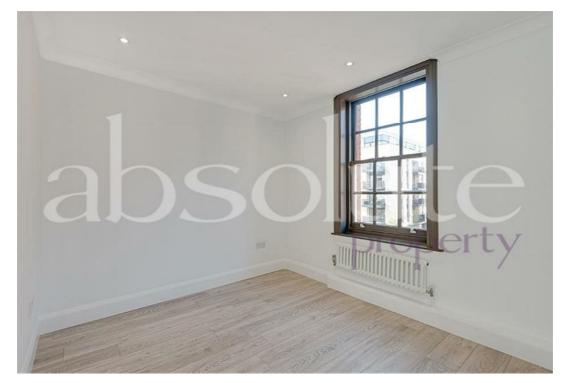

This spectacular apartment is of around 662 sq ft and is incredibly bright, with a south west facing reception room and south west facing separate kitchen. It has been refurbished to a very high standard to provide a wonderful light, contemporary living space and comprises a double aspect reception room, a gorgeous kitchen with a breakfast bar and integrated appliances, a very stylish bathroom, and two double bedrooms.

### **COUNCIL TAX BAND: C**

- SPECTACULAR NEWLY REFURBISHED LIGHT FLOODED APARTMENT
- FABULOUS SOUTH EAST FACING KITCHEN WITH BREAKFAST BAR
- TWO DOUBLE BEDROOMS
- 8 MINUTE WALK TO EDGWARE ROAD TUBE
- SOUTH EAST FACING DOUBLE ASPECT RECEPTION ROOM
- STYLISH CONTEMPORARY BATHROOM
- LOCATED WITHIN THE EXCITING CHURCH STREET REGENERATION AREA
- 11 MINUTE WALK TO MARYLEBONE TRAIN STATION