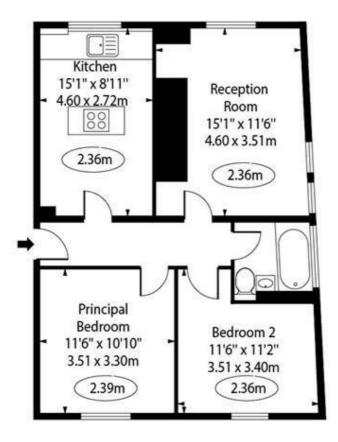

# Morris House, Salisbury Street, NW8

## Approx Gross Internal Area 662 Sq Ft - 61.50 Sq M

## For Illustration Purposes Only - Not To Scale Floor Plan by www.nogaphotostudio.com Ref: No.48250

This floor plan should be used as a general outline for guidance only. Any intending purchaser or lessee should satisfy themselves by inspection, searches, enquiries and full survey as to the correctness of each statement. Any areas, measurements or distances quoted are approximate and should not be used to value a property or be the basis of any sale or let.