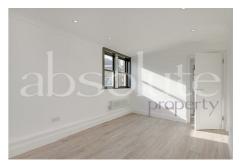

This spectacular apartment is of around 662 sq ft and is incredibly bright, with a south west facing reception room and south west facing separate kitchen. It has been refurbished to a very high standard to provide a wonderful light, contemporary living space and comprises a double aspect reception room, a gorgeous kitchen with a breakfast bar and integrated appliances, a very stylish bathroom, and two double bedrooms.

### **COUNCIL TAX BAND: C**

- SPECTACULAR NEWLY REFURBISHED LIGHT FLOODED APARTMENT
- FABULOUS SOUTH EAST FACING KITCHEN WITH BREAKFAST BAR
- TWO DOUBLE BEDROOMS
- 8 MINUTE WALK TO EDGWARE ROAD TUBE
- SOUTH EAST FACING DOUBLE ASPECT RECEPTION ROOM
- STYLISH CONTEMPORARY BATHROOM
- LOCATED WITHIN THE EXCITING CHURCH STREET REGENERATION AREA
- 11 MINUTE WALK TO MARYLEBONE TRAIN STATION