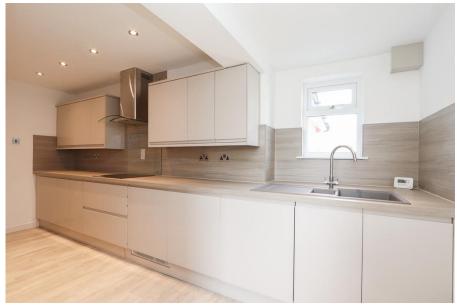

Located in the sought after village of Hasland is this recently refurbished three bedroom detached bungalow.

- Three Bedroom Detached Bungalow
- No Onward Chain
- Recently Refurbished Throughout To A Very High Standard
- Modern Fitted Kitchen With Integrated Appliances
- Spacious Living & Dining Area With Fireplace Feature
- Three Good Sized Bedrooms
- Modern Shower Room
- Recently Landscaped Rear Garden
- Off Road Parking Including A Garage
- Energy Rating D, Tenure; Freehold.

Located a short walk from the beautiful Eastwood Park is this recently renovated three bedroom detached bungalow, Finished to the highest of standards throughout this property offers a spacious 830 sq. ft of accommodation. Offering a seamlessly finished kitchen with integrated appliances, spacious living and dining area, three good sized bedrooms and a modern shower room. The property would suit those looking to downsize and/or small families alike. To the rear of the property offers an enclosed garden which has been landscaped perfectly and to the front offers off road parking which leads to a garage.