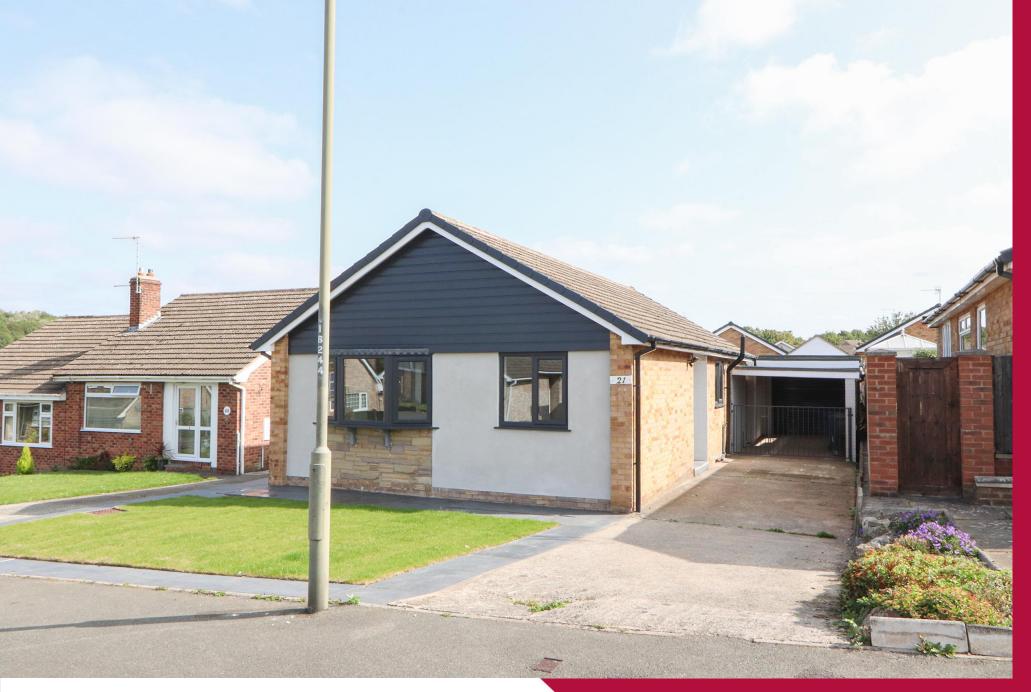

Located in the sought after village of Hasland is this recently refurbished three bedroom detached bungalow.

- Three Bedroom Detached Bungalow
- No Onward Chain
- Recently Refurbished Throughout To A Very High Standard
- Modern Fitted Kitchen With Integrated Appliances
- Spacious Living & Dining Area With Fireplace Feature
- Three Good Sized Bedrooms
- Modern Shower Room
- Recently Landscaped Rear Garden
- Off Road Parking Including A Garage
- Energy Rating D, Tenure; Freehold.

Located a short walk from the beautiful Eastwood Park is this recently renovated three bedroom detached bungalow, Finished to the highest of standards throughout this property offers a spacious 830 sq. ft of accommodation. Offering a seamlessly finished kitchen with integrated appliances, spacious living and dining area, three good sized bedrooms and a modern shower room. The property would suit those looking to downsize and/or small families alike. To the rear of the property offers an enclosed garden which has been landscaped perfectly and to the front offers off road parking which leads to a garage.