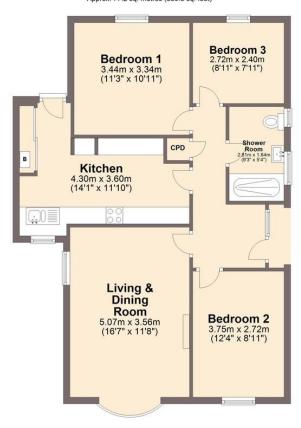

Ideally located for all local shops/amenities and transport links including the copious amount of family-run businesses Hasland has to offer.

Ground Floor Approx. 77.2 sq. metres (830.8 sq. feet)

Total area: approx. 77.2 sq. metres (830.8 sq. feet)