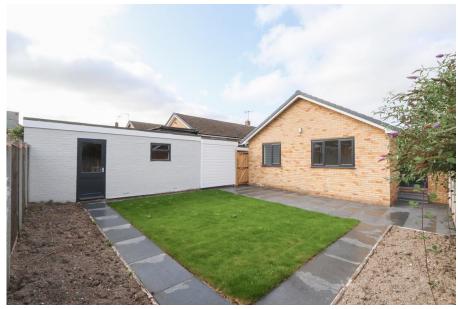

Located in the sought after village of Hasland is this recently refurbished three bedroom detached bungalow.

- Three Bedroom Detached Bungalow
- No Onward Chain
- Recently Refurbished Throughout To A Very High Standard
- Modern Fitted Kitchen With Integrated Appliances
- Spacious Living & Dining Area With Fireplace Feature
- Three Good Sized Bedrooms
- Modern Shower Room
- Recently Landscaped Rear Garden
- Off Road Parking Including A Garage
- Energy Rating D, Tenure; Freehold.

Located a short walk from the beautiful Eastwood Park is this recently renovated three bedroom detached bungalow, Finished to the highest of standards throughout this property offers a spacious 830 sq. ft of accommodation. Offering a seamlessly finished kitchen with integrated appliances, spacious living and dining area, three good sized bedrooms and a modern shower room. The property would suit those looking to downsize and/or small families alike. To the rear of the property offers an enclosed garden which has been landscaped perfectly and to the front offers off road parking which leads to a garage.