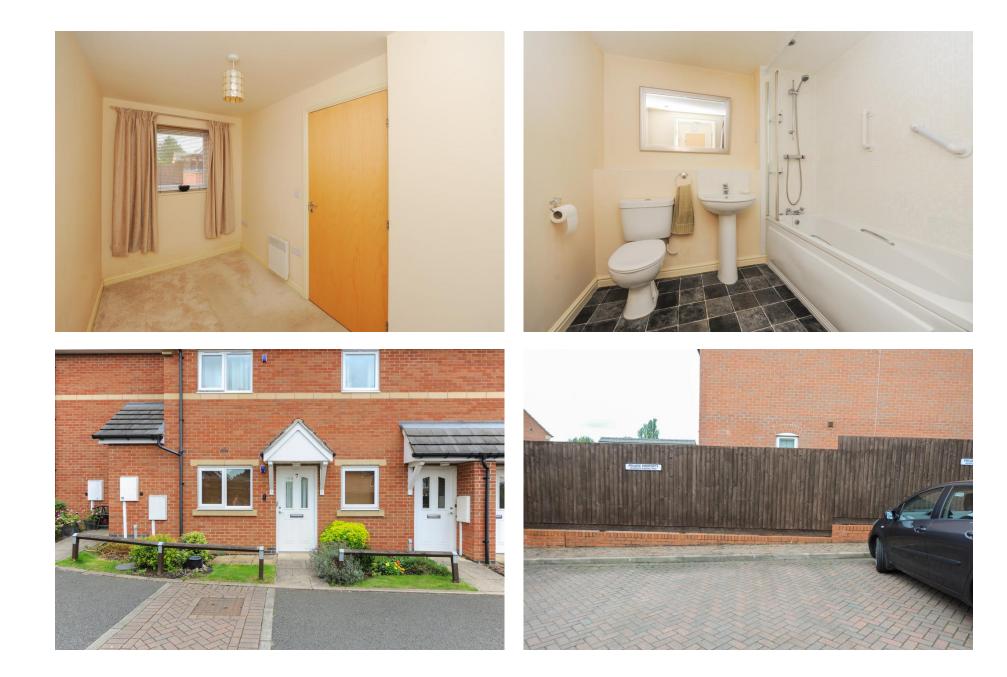

Jepson Road, Hasland, Chesterfield Guide Price £125,000 to £135,000 £125,000 to £135,000 (Guide Price) Located on this sought after residential development in the popular suburb of Hasland is this neutrally decorated two bedroom ground floor apartment.

## Voted #1 estate agent in the region REDBR ESTATE AGENTS

In the National Best Estate Agent Guide, supported by Rightmove

Deceptively spacious the property offers well ordered, flexible accommodation including a fantastic open plan living area, modern fitted kitchen and bathroom. Externally there are communal grounds and residents only allocated off street parking.

Ideally placed for transport links, bus services and a short distance from shops and amenities. Available with no onward chain.

www.redbrik.co.uk sales@redbrik.co.uk lettings@redbrik.co.uk

Ground Floor

Approx. 63.3 sq. metres (680.9 sq. feet)