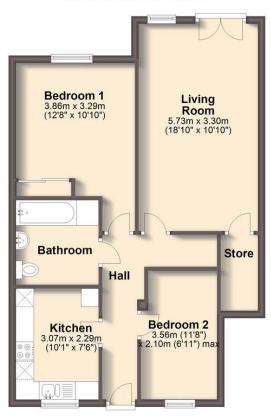

Ideally placed for transport links, bus services and a short distance from shops and amenities. Available with no onward chain.

www.redbrik.co.uk sales@redbrik.co.uk lettings@redbrik.co.uk

Ground Floor

Approx. 63.3 sq. metres (680.9 sq. feet)

Total area: approx. 63.3 sq. metres (680.9 sq. feet)

We endeavour to make these particulars as accurate as possible, but they should only be used as guidance and they do not constitute any part of the contract. All measurements are approximate and no guarantees are made to the services, heating systems, appliances (if any) or fittings as to their working order and no warranty can be given or implied.