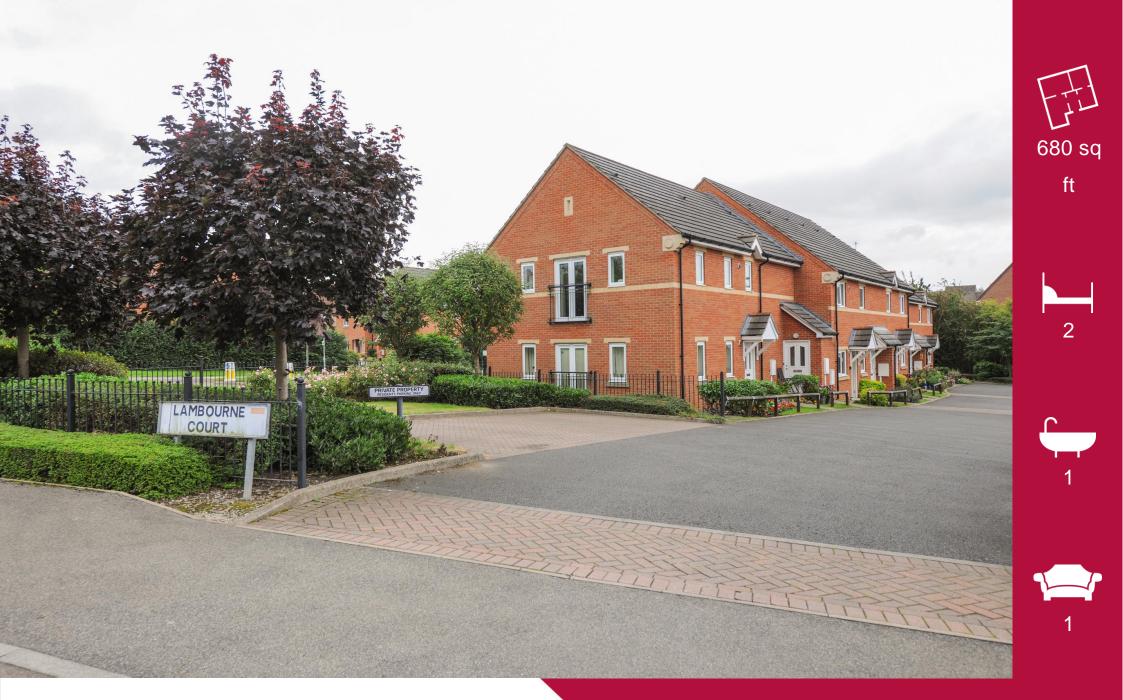

Jepson Road, Hasland, Chesterfield Guide Price £125,000 to £135,000 £125,000 to £135,000 (Guide Price) Located on this sought after residential development in the popular suburb of Hasland is this neutrally decorated two bedroom ground floor apartment.

- Two Bedroom Ground Floor Apartment •
- Modern Fitted Kitchen With Integrated Cooking Appliances
- Spacious Living Room With Electric Fire & Patio Doors •
- No Onward Chain •
- Modern Fitted Bathroom With White Suite .
- Principal Bedroom With Fitted Wardrobes •
- Allocated Residents Only Off Street Parking
- **Communal Grounds** •
- Sought After Location
- Energy Rating C Leasehold 125 Years. ٠

## Voted #1 estate agent in the region REDBR ESTATE AGENTS

In the National Best Estate Agent Guide, supported by Rightmove

Deceptively spacious the property offers well ordered, flexible accommodation including a fantastic open plan living area, modern fitted kitchen and bathroom. Externally there are communal grounds and residents only allocated off street parking.

Ideally placed for transport links, bus services and a short distance from shops and amenities. Available with no onward chain.

www.redbrik.co.uk sales@redbrik.co.uk lettings@redbrik.co.uk

Ground Floor

Approx. 63.3 sq. metres (680.9 sq. feet)