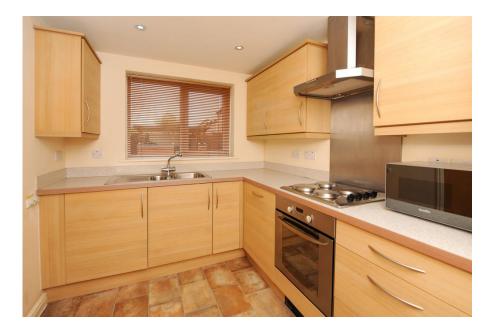

- Two Bedroom Ground Floor Apartment •
- Modern Fitted Kitchen With Integrated Cooking Appliances
- Spacious Living Room With Electric Fire & Patio Doors •
- No Onward Chain •
- Modern Fitted Bathroom With White Suite .
- Principal Bedroom With Fitted Wardrobes •
- Allocated Residents Only Off Street Parking
- **Communal Grounds** •
- Sought After Location
- Energy Rating C Leasehold 125 Years. ٠

## Voted #1 estate agent in the region REDBR ESTATE AGENTS

In the National Best Estate Agent Guide, supported by Rightmove

Deceptively spacious the property offers well ordered, flexible accommodation including a fantastic open plan living area, modern fitted kitchen and bathroom. Externally there are communal grounds and residents only allocated off street parking.