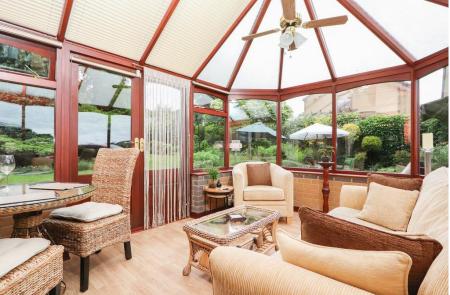

Finished to the highest standard throughout, this well appointed property provides 1075 sq. ft. of accommodation across two levels and is likely to be of interest to growing families. The ground floor offers ample living space including a fabulous kitchen) (including all integrated appliances such as; fridge, freezer and dishwasher also including a very high quality Britannia large and small range oven), dining room with exceptional bi-fold hardwood doors leading to the bright conservatory and a spacious living room. The property is further complimented by three double bedrooms including a principal with en suite shower room (also offering luxury air conditioning concealed within the overhead units) and a family bathroom with a relaxing Harold Moores spa bath. Together with a superb landscaped garden is a very private outside room area which catches the sun all day long- perfect for sun worshippers! Obtaining a double garage which could easily be converted into a gym/office, with off road parking from the front leading around the spacious corner plot.