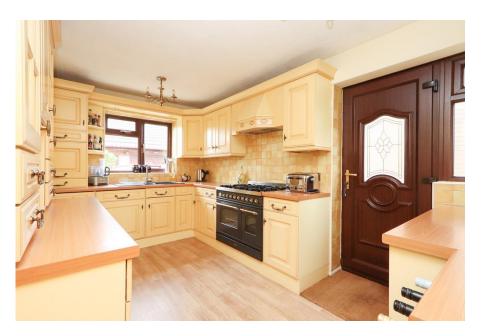

Finished to the highest standard throughout, this well appointed property provides 1075 sq. ft. of accommodation across two levels and is likely to be of interest to growing families. The ground floor offers ample living space including a fabulous kitchen) (including all integrated appliances such as; fridge, freezer and dishwasher also including a very high quality Britannia large and small range oven), dining room with exceptional bi-fold hardwood doors leading to the bright conservatory and a spacious living room. The property is further complimented by three double bedrooms including a principal with en suite shower room (also offering luxury air conditioning concealed within the overhead units) and a family bathroom with a relaxing Harold Moores spa bath. Together with a superb landscaped garden is a very private outside room area which catches the sun all day long- perfect for sun worshippers! Obtaining a double garage which could easily be converted into a gym/office, with off road parking from the front leading around the spacious corner plot.