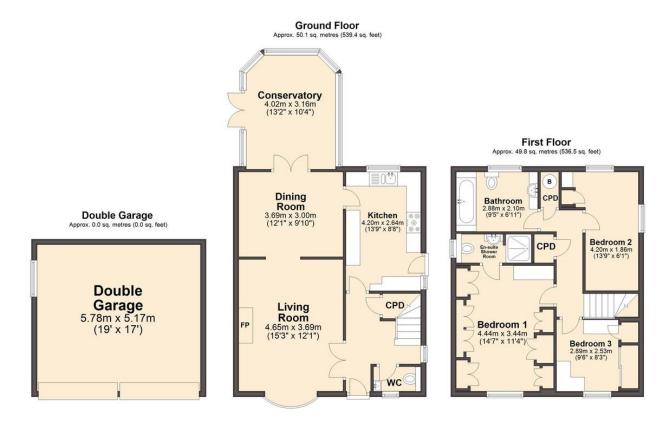

Finished to the highest standard throughout, this well appointed property provides 1075 sq. ft. of accommodation across two levels and is likely to be of interest to growing families. The ground floor offers ample living space including a fabulous kitchen) (including all integrated appliances such as; fridge, freezer and dishwasher also including a very high quality Britannia large and small range oven), dining room with exceptional bi-fold hardwood doors leading to the bright conservatory and a spacious living room. The property is further complimented by three double bedrooms including a principal with en suite shower room (also offering luxury air conditioning concealed within the overhead units) and a family bathroom with a relaxing Harold Moores spa bath. Together with a superb landscaped garden is a very private outside room area which catches the sun all day long- perfect for sun worshippers! Obtaining a double garage which could easily be converted into a gym/office, with off road parking from the front leading around the spacious corner plot.

Well placed for local shops/amenities, schools and transport links.

Total area: approx. 99.9 sq. metres (1075.8 sq. feet)

We endeavour to make these particulars as accurate as possible, but they should only be used as guidance and they do not constitute any part of the contract. All measurements are approximate and no guarantees are made to the services, heating systems, appliances (if any) or fittings as to their working order and no warranty can be given or implied.