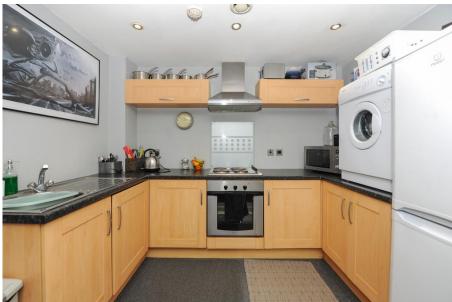

- One Bedroom First Floor Apartment
- Fantastic Open Plan Living Area
- Modern Kitchen With Integrated Cooking Appliances
- Fitted Bathroom With White Suite
- No Onward Chain
- Secure Door Entry System
- Gated Off Street Parking
- Ideally Located
- Neutrally Decorated & Contemporary Styled
- Energy Rating D Leasehold.