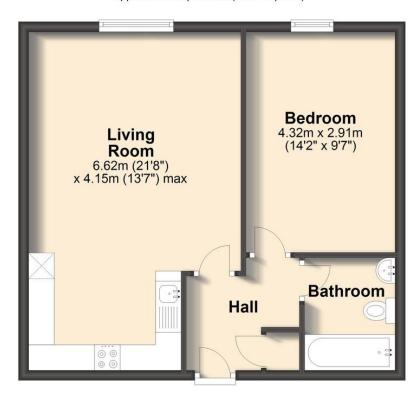

## **First Floor**

Approx. 47.4 sq. metres (510.1 sq. feet)

Total area: approx. 47.4 sq. metres (510.1 sq. feet)

We endeavour to make these particulars as accurate as possible, but they should only be used as guidance and they do not constitute any part of the contract. All measurements are approximate and no guarantees are made to the services, heating systems, appliances (if any) or fittings as to their working order and no warranty can be given or implied.